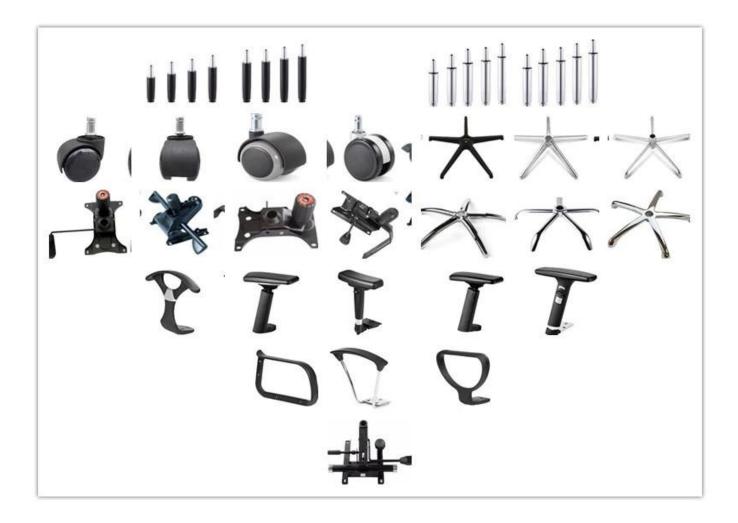

Width                           |      |
|                 | Total Depth                           |      |
|                 | Total Height                          |      |
|                 | Seat Width                            |      |
|                 | Seat Depth                            |      |
|                 | Seat Height                           |      |
|                 | Back Height                           |      |
|                 | Arm Width                             |      |
| Package         | pcs/ctn                               |      |
| CBM             | /pc                                   |      |
| Loading Qty/pcs | 20GP                                  | 40HQ |
|                 |                                       |      |

### PARTS REFERENCE



WORKSHOP



-• ENGINEERING CASE •\_\_\_\_\_



### **OUR PHOTOS**



## CERTIFICATE

6 -

- @



### SHIPPING

- •
- A. Depends on your qty and requirement of order ,

0

- 15-25 work days for 1\*40HQ container, 15-35 days for 2\*40HQ and so on.....
- B. EX works, FOB shenzhen, CIF, C&F ,LC and so on,

delivery terms discuss with salesman.

A. Own complete supply chain.

- -

- B. 100% quality guaranteed.
- C. Reasonable price.
- D. Products are in various style.
- E. Good performance for delivery.
- F. Adequate inventory(components).

Best after-sale service: If it appear any quality complaints and disputes, we will establish of product information feedback system, establish service files, responsible for the quality of the accident identifie and deal with our client .

**OUR SERVICE**