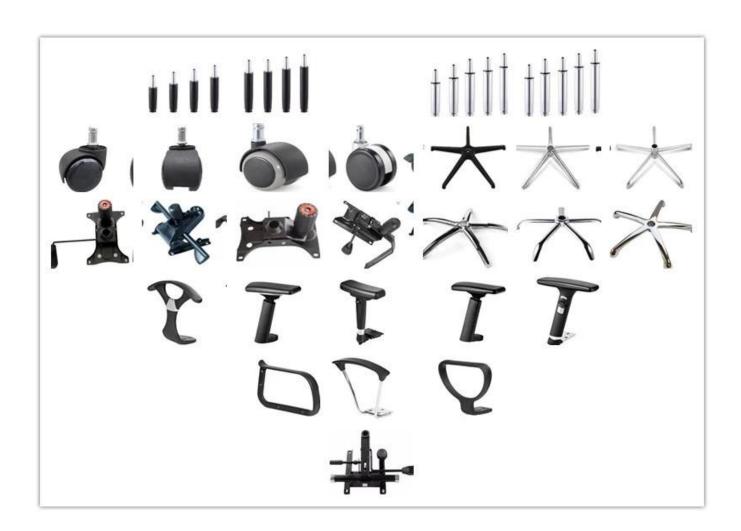

## 

| ITEM            | DESCRIPTION                    |        |
|-----------------|--------------------------------|--------|
| Upholstery      | PU                             |        |
| Castor          | Nylon castor(BIFMA)            |        |
| Gaslift         | XQ 80mm gaslift(BIFMA)         |        |
| Mechanism       | Airplane mechanism(BIFMA)      |        |
| Foam            | Density foam                   |        |
| Plywood         | 12mm plywood for seat and back |        |
| Armrest         | Aluminium                      |        |
| Lumbar support  | *                              |        |
| Base            | 330mm aluminium base(BIFMA)    |        |
| Headrest        | *                              |        |
| Footrest        | *                              |        |
| Size/cm         | Total Width                    | 67     |
|                 | Total Depth                    | 72     |
|                 | Total Height                   | 97-113 |
|                 | Seat Width                     | 53     |
|                 | Seat Depth                     | 48     |
|                 | Seat Height                    | 45-51  |
|                 | Back Height                    | 56     |
|                 | Arm Width                      | 6      |
| Package         | pcs/ctn                        |        |
| CBM             | /pc                            |        |
| Loading Qty/pcs | 20GP                           | 40HQ   |
|                 |                                |        |