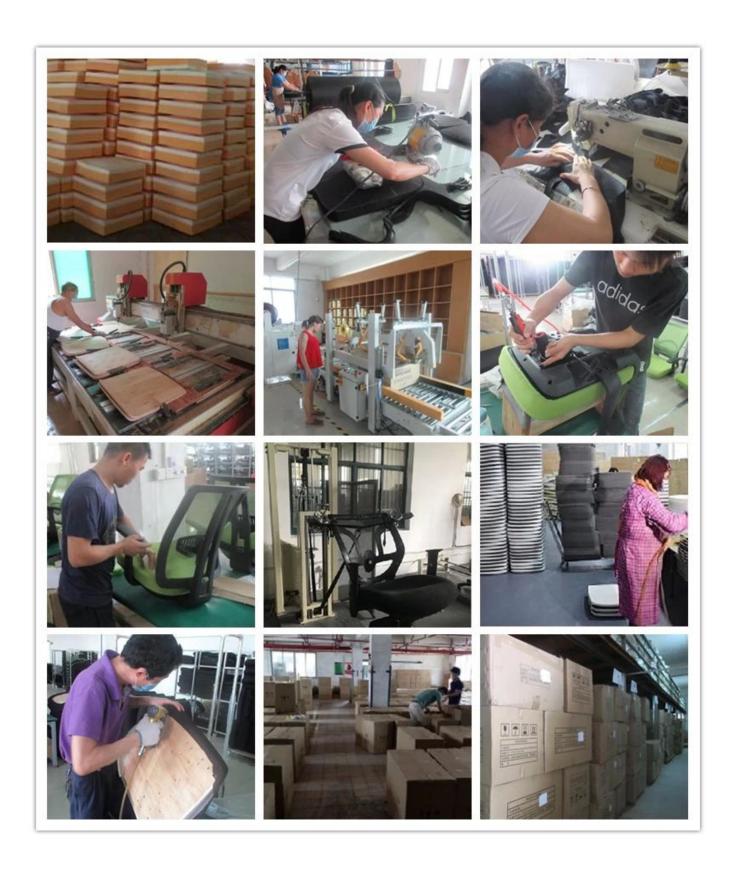

*                              |        |
| Size/cm         | Total Width                    | 67     |
|                 | Total Depth                    | 72     |
|                 | Total Height                   | 97-113 |
|                 | Seat Width                     | 53     |
|                 | Seat Depth                     | 48     |
|                 | Seat Height                    | 45-51  |
|                 | Back Height                    | 56     |
|                 | Arm Width                      | 6      |
| Package         | pcs/ctn                        |        |
| CBM             | /pc                            |        |
| Loading Qty/pcs | 20GP                           | 40HQ   |
|                 |                                |        |



WORKSHOP







# CERTIFICATE



### SHIPPING

- A. Depends on your qty and requirement of order,
- $15\mbox{-}25$  work days for  $1\mbox{*}40\mbox{HQ}$  container,  $15\mbox{-}35$  days for  $2\mbox{*}40\mbox{HQ}$  and so on.....
- B. EX works, FOB shenzhen, CIF, C&F, LC and so on, delivery terms discuss with salesman.

#### **OUR SERVICE**

- A. Own complete supply chain.
- B. 100% quality guaranteed.
- C. Reasonable price.
- D. Products are in various style.
- E. Good performance for delivery.
- F. Adequate inventory(components).

Best after-sale service: If it appear any quality complaints and disputes, we will establish of product information feedback system, establish service files, responsible for the quality of the accident identified and deal with our client.

FAQ

#### Q1:Can we have your