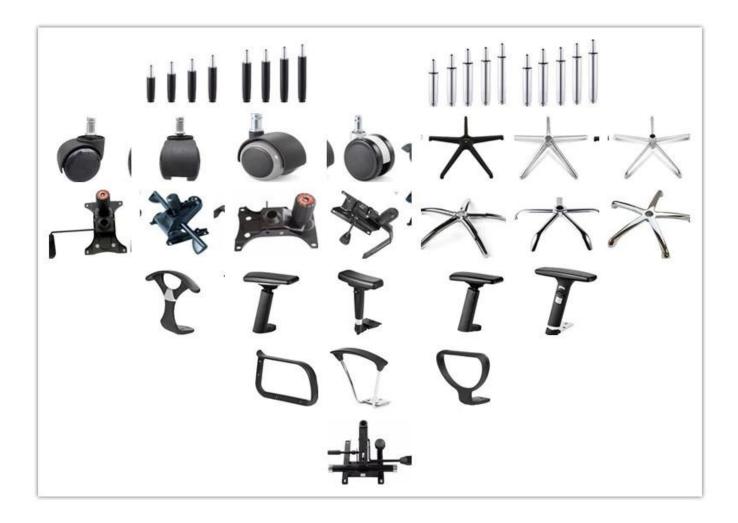

|         |
| Footrest        | *                              |         |
| Size/cm         | Total Width                    | 67      |
|                 | Total Depth                    | 64      |
|                 | Total Height                   | 116-123 |
|                 | Seat Width                     | 53      |
|                 | Seat Depth                     | 48      |
|                 | Seat Height                    | 45-51   |
|                 | Back Height                    | 75      |
|                 | Arm Width                      | 7       |
| Package         | pcs/ctn                        |         |
| CBM             | /pc                            |         |
| Loading Qty/pcs | 20GP                           | 40HQ    |

PARTS REFERENCE



WORKSHOP



-• ENGINEERING CASE •



### **OUR PHOTOS**



## CERTIFICATE

6



### SHIPPING

A. Depends on your qty and requirement of order ,

0

- 15-25 work days for 1\*40HQ container, 15-35 days for 2\*40HQ and so on.....
- B. EX works, FOB shenzhen, CIF, C&F ,LC and so on,
- delivery terms discuss with salesman.

A. Own complete supply chain.

- -

- B. 100% quality guaranteed.
- C. Reasonable price.
- D. Products are in various style.
- E. Good performance for delivery.
- F. Adequate inventory(components).

Best after-sale service: If it appear any quality complaints and disputes, we will establish of product information feedback system, establish service files, responsible for the quality of the accident identified and deal with our client .

**OUR SERVICE** 

FAQ

#### Q1:Can we