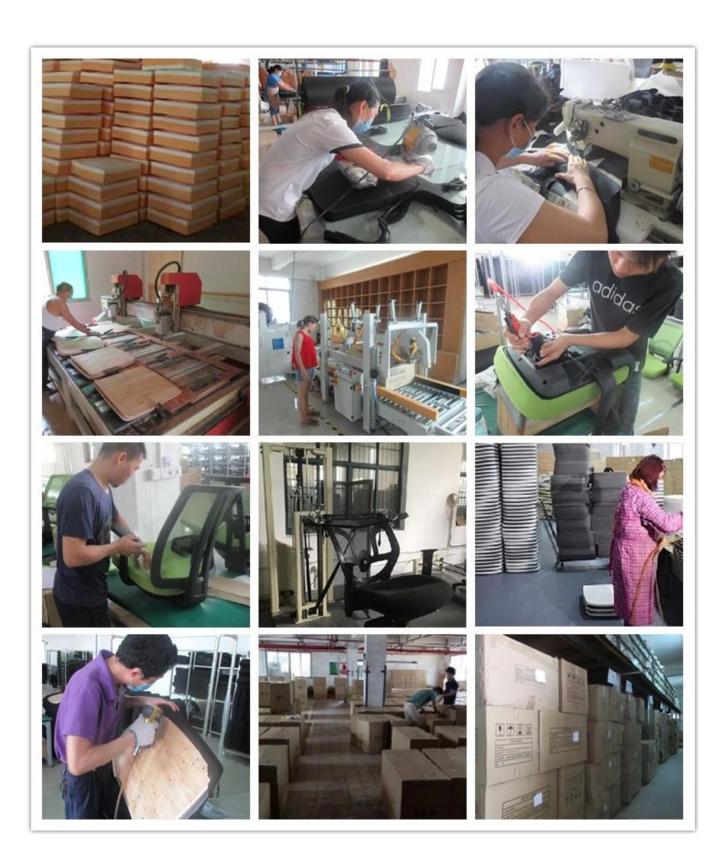

|         |
| Footrest        | *                              |         |
| Size/cm         | Total Width                    | 67      |
|                 | Total Depth                    | 64      |
|                 | Total Height                   | 116-123 |
|                 | Seat Width                     | 53      |
|                 | Seat Depth                     | 48      |
|                 | Seat Height                    | 45-51   |
|                 | Back Height                    | 75      |
|                 | Arm Width                      | 7       |
| Package         | pcs/ctn                        |         |
| CBM             | /pc                            |         |
| Loading Qty/pcs | 20GP                           | 40HQ    |

PARTS REFERENCE



WORKSHOP



-• ENGINEERING CASE •



### **OUR PHOTOS**



## CERTIFICATE

6



### SHIPPING

A. Depends on your qty and requirement of order ,

0

- 15-25 work days for 1\*40HQ container, 15-35 days for 2\*40HQ and so on.....
- B. EX works, FOB shenzhen, CIF, C&F ,LC and so on,
- delivery terms discuss with salesman.

A. Own complete supply chain.

- -

- B. 100% quality guaranteed.
- C. Reasonable price.
- D. Products are in various style.
- E. Good performance for delivery.
- F. Adequate inventory(components).

Best after-sale service: If it appear any quality complaints and disputes, we will establish of product information feedback system, establish service files, responsible for the quality of the accident identified and deal with our client .

**OUR SERVICE** 

FAQ

#### Q1:Can we have your s