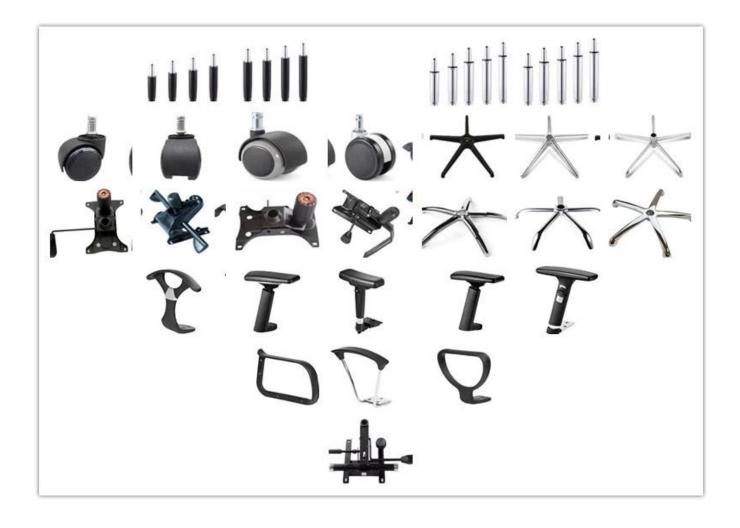

|
|                                |                                                                                                                                                                                                                                                                                                                              |
|                                | PU<br>Nylon castor(BIFMA)<br>80mm gaslift(BIFMA)<br>Airplane mechanism(BIFMA)<br>Density foam<br>12mm plywood for seat and back<br>Plastic<br>*<br>Aluminium<br>*<br>*<br>Total Vidth<br>Total Width<br>Total Depth<br>Total Height<br>Seat Width<br>Seat Depth<br>Seat Height<br>Back Height<br>Arm Width<br>pcs/ctn<br>/pc |

PARTS REFERENCE



WORKSHOP



-• ENGINEERING CASE •



## CERTIFICATE



## SHIPPING

A. Depends on your qty and requirement of order ,

0

- 15-25 work days for 1\*40HQ container, 15-35 days for 2\*40HQ and so on.....
- B. EX works, FOB shenzhen, CIF, C&F ,LC and so on,
- delivery terms discuss with salesman.

A. Own complete supply chain.

- -

- B. 100% quality guaranteed.
- C. Reasonable price.
- D. Products are in various style.
- E. Good performance for delivery.
- F. Adequate inventory(components).

Best after-sale service: If it appear any quality complaints and disputes, we will establish of product information feedback system, establish service files, responsible for the quality of the accident identified and deal with our client.

**OUR SERVICE** 

FAQ

#### Q1:Can we have your sample?

A:Sure.