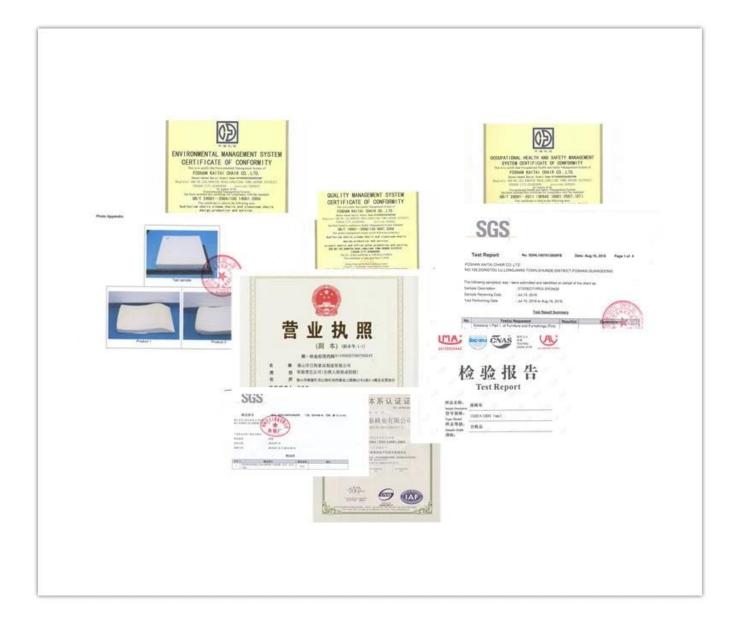

|
|                                |                                                                                                                                                                                                                                                                                                                              |
|                                | PU<br>Nylon castor(BIFMA)<br>80mm gaslift(BIFMA)<br>Airplane mechanism(BIFMA)<br>Density foam<br>12mm plywood for seat and back<br>Plastic<br>*<br>Aluminium<br>*<br>*<br>Total Vidth<br>Total Width<br>Total Depth<br>Total Height<br>Seat Width<br>Seat Depth<br>Seat Height<br>Back Height<br>Arm Width<br>pcs/ctn<br>/pc |

PARTS REFERENCE



WORKSHOP



-• ENGINEERING CASE •



## CERTIFICATE



## SHIPPING

A. Depends on your qty and requirement of order ,

0

- 15-25 work days for 1\*40HQ container, 15-35 days for 2\*40HQ and so on.....
- B. EX works, FOB shenzhen, CIF, C&F ,LC and so on,
- delivery terms discuss with salesman.

A. Own complete supply chain.

- -

- B. 100% quality guaranteed.
- C. Reasonable price.
- D. Products are in various style.
- E. Good performance for delivery.
- F. Adequate inventory(components).

Best after-sale service: If it appear any quality complaints and disputes, we will establish of product information feedback system, establish service files, responsible for the quality of the accident identified and deal with our client.

**OUR SERVICE** 

FAQ

#### Q1:Can we have your sample?

A:Sure.Sample are available for each model.They can be ready i