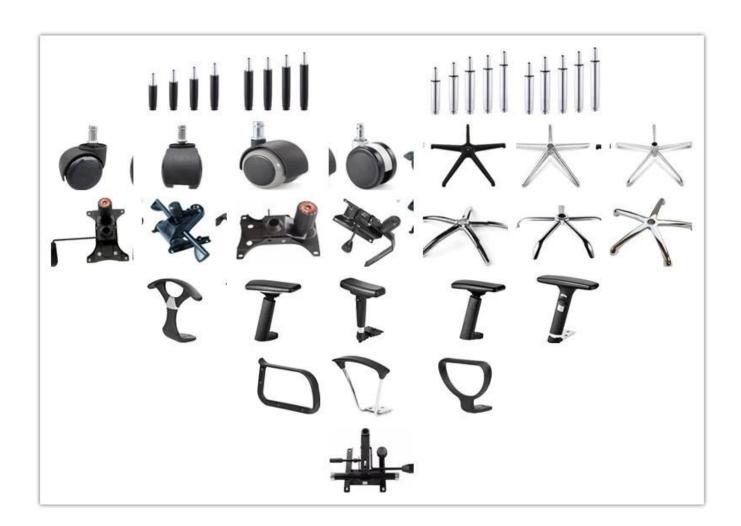

# 

| ITEM            | DESCRIPTION                    |      |
|-----------------|--------------------------------|------|
| Upholstery      | PU                             |      |
| Castor          | *                              |      |
| Gaslift         | *                              |      |
| Mechanism       | *                              |      |
| Foam            | Density foam                   |      |
| Plywood         | 12mm plywood for seat and back |      |
| Armrest         | Metal chrome                   |      |
| Lumbar support  | *                              |      |
| Base            | Metal chrome base              |      |
| Headrest        | *                              |      |
| Footrest        | *                              |      |
| Size/cm         | Total Width                    |      |
|                 | Total Depth                    |      |
|                 | Total Height                   |      |
|                 | Seat Width                     |      |
|                 | Seat Depth                     |      |
|                 | Seat Height                    |      |
|                 | Back Height                    |      |
|                 | Arm Width                      |      |
| Package         | pcs/ctn                        |      |
| CBM             | /pc                            |      |
| Loading Qty/pcs | 20GP                           | 40HQ |
|                 |                                |      |