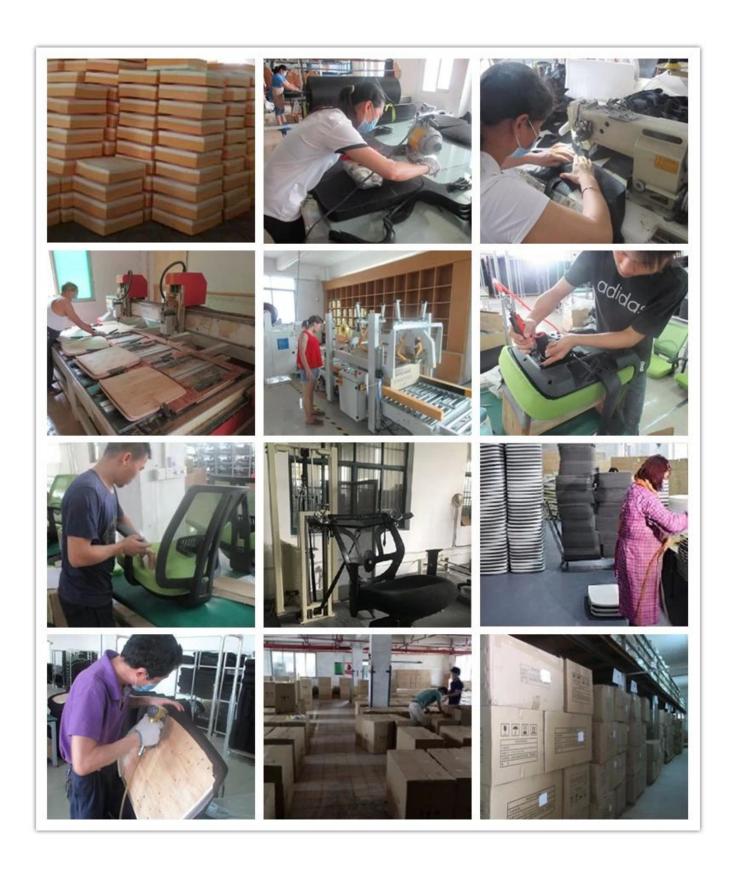

|       |
| Size/cm         | Total Width                    | 61    |
|                 | Total Depth                    | 63    |
|                 | Total Height                   | 86-92 |
|                 | Seat Width                     | 47    |
|                 | Seat Depth                     | 45    |
|                 | Seat Height                    | 45-51 |
|                 | Back Height                    | 47    |
|                 | Arm Width                      | 6     |
| Package         | 2pcs/ctn                       |       |
| СВМ             | 0.15/pc                        |       |
| Loading Qty/pcs | 20GP                           | 40HQ  |
|                 | 180                            | 440   |

#### PARTS REFERENCE



WORKSHOP







## CERTIFICATE



### SHIPPING

- A. Depends on your qty and requirement of order,
- 15-25 work days for 1\*40HQ container, 15-35 days for 2\*40HQ and so on......
- B. EX works, FOB shenzhen, CIF, C&F, LC and so on, delivery terms discuss with salesman.

#### **OUR SERVICE**

- A. Own complete supply chain.
- B. 100% quality guaranteed.
- C. Reasonable price.
- D. Products are in various style.
- E. Good performance for delivery.
- F. Adequate inventory(components).

Best after-sale service: If it appear any quality complaints and disputes, we will establish of product information feedback system, establish service files, responsible for the quality of the accident identified and deal with our client.

FAQ

#### Q1:Can we have your sample?

A:Sure.Sample are available for each model.