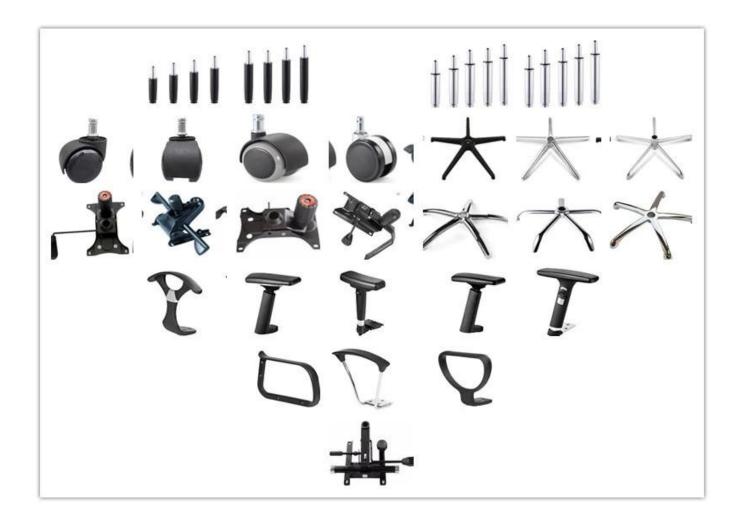

| *                              |       |
| Size/cm         | Total Width                    | 61    |
|                 | Total Depth                    | 63    |
|                 | Total Height                   | 86-92 |
|                 | Seat Width                     | 47    |
|                 | Seat Depth                     | 45    |
|                 | Seat Height                    | 45-51 |
|                 | Back Height                    | 47    |
|                 | Arm Width                      | 6     |
| Package         | 2pcs/ctn                       |       |
| СВМ             | 0.15/pc                        |       |
| Loading Qty/pcs | 20GP                           | 40HQ  |
|                 | 180                            | 440   |

#### PARTS REFERENCE



WORKSHOP







## CERTIFICATE



### SHIPPING

- A. Depends on your qty and requirement of order,
- 15-25 work days for 1\*40HQ container, 15-35 days for 2\*40HQ and so on......
- B. EX works, FOB shenzhen, CIF, C&F, LC and so on, delivery terms discuss with salesman.

#### **OUR SERVICE**

- A. Own complete supply chain.
- B. 100% quality guaranteed.
- C. Reasonable price.
- D. Products are in various style.
- E. Good performance for delivery.
- F. Adequate inventory(components).

Best after-sale service: If it appear any quality complaints and disputes, we will establish of product information feedback system, establish service files, responsible for the quality of the accident identified and deal with our client.

FAQ

#### Q1:Can we have your sample?

A:Sure.Sample are available for