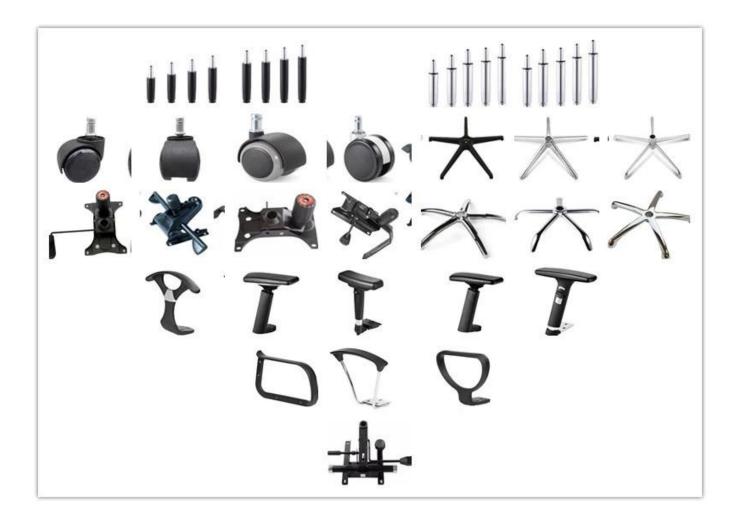

| Seat Depth                               |         |
|                                                          | Seat Height                              |         |
|                                                          | Arm Width                                |         |
| Package                                                  | 2 pcs/ctn                                |         |
| СВМ                                                      | 0.14/pc                                  |         |
| Loading Qty/pcs                                          | 20GP                                     | 40HQ    |
|                                                          | 100-130                                  | 300-330 |

### PARTS REFERENCE



WORKSHOP







# CERTIFICATE



# SHIPPING

- A. Depends on your qty and requirement of order,
- 15-25 work days for 1\*40HQ container, 15-35 days for 2\*40HQ and so on.....
- $B. \ EX \ works, \ FOB \ shenzhen, \ CIF, \ C\&F \ , LC \ and \ so \ on \ ,$   $delivery \ terms \ discuss \ with \ salesman.$

## **OUR SERVICE**

- A. Own complete supply chain.
- B. 100% quality guaranteed.
- C. Reasonable price.
- D. Products are in various style.
- E. Good performance for delivery.
- F. Adequate inventory(components).

Best after-sale service: If it appear any quality complaints and disputes, we will establish of product information feedback system, establish service files, responsible for the quality of the accident identified and deal with our client.

FAQ

### Q1:Can we have your sample?