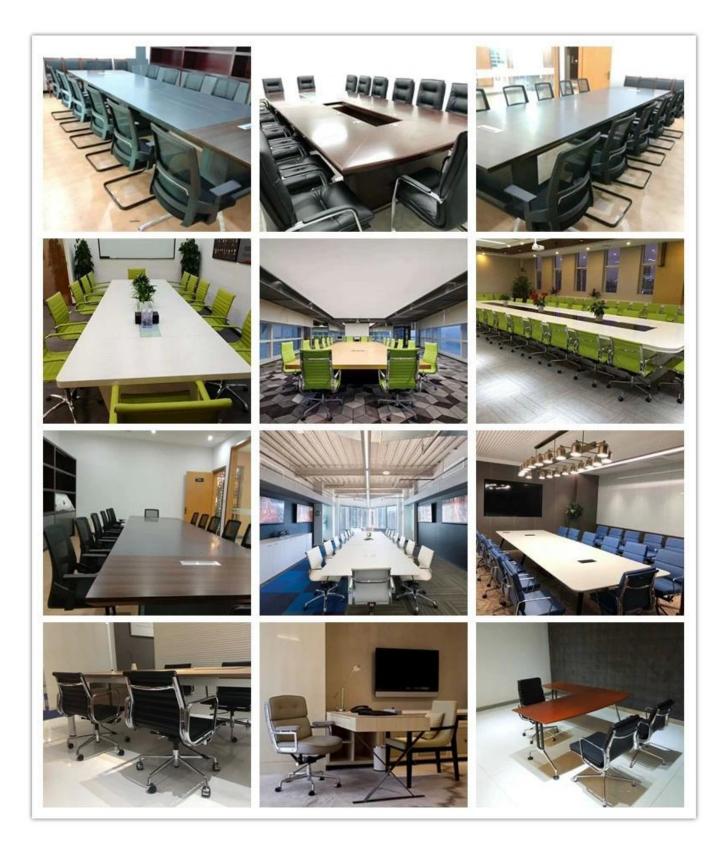

|
|                 | Total Depth                           |      |
|                 | Total Height                          |      |
|                 | Seat Width                            |      |
|                 | Seat Depth                            |      |
|                 | Seat Height                           |      |
|                 | Back Height                           |      |
|                 | Arm Width                             |      |
| Package         | 1 pcs/ctn                             |      |
| СВМ             | 0.35/pc                               |      |
| Loading Qty/pcs | 20GP                                  | 40HQ |
|                 | 75                                    | 190  |

# PARTS REFERENCE



WORKSHOP



-• ENGINEERING CASE •



## **OUR PHOTOS**



# CERTIFICATE

6



### SHIPPING

A. Depends on your qty and requirement of order ,

0

- 15-25 work days for 1\*40HQ container, 15-35 days for 2\*40HQ and so on.....
- B. EX works, FOB shenzhen, CIF, C&F ,LC and so on,
- delivery terms discuss with salesman.

A. Own complete supply chain.

- -

- B. 100% quality guaranteed.
- C. Reasonable price.
- D. Products are in various style.
- E. Good performance for delivery.
- F. Adequate inventory(components).

Best after-sale service: If it appear any quality complaints and disputes, we will establish of product information feedback system, establish service files, responsible for the quality of the accident identified and deal with our client .

**OUR SERVICE** 

FAQ

#### Q1:Can we have your sample?

A:Sure.Sample are a