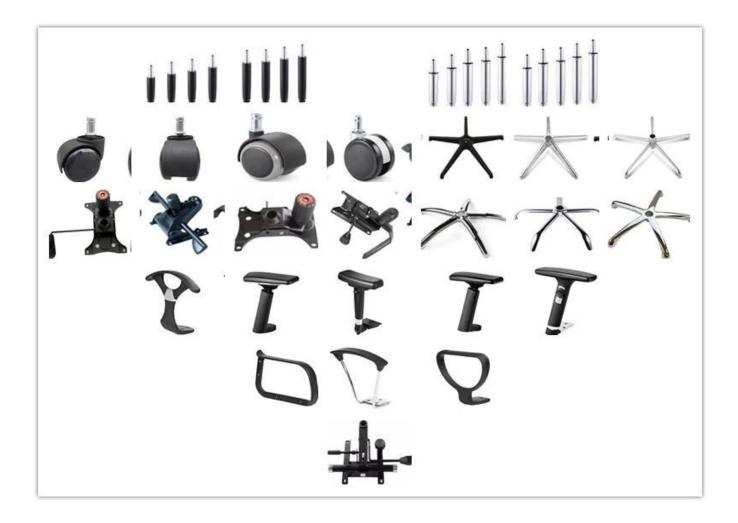

l Width                           |      |
|                 | Total Depth                           |      |
|                 | Total Height                          |      |
|                 | Seat Width                            |      |
|                 | Seat Depth                            |      |
|                 | Seat Height                           |      |
|                 | Back Height                           |      |
|                 | Arm Width                             |      |
| Package         | 1 pcs/ctn                             |      |
| СВМ             | 0.35/pc                               |      |
| Loading Qty/pcs | 20GP                                  | 40HQ |
|                 | 75                                    | 190  |

# PARTS REFERENCE



WORKSHOP



-• ENGINEERING CASE •



## **OUR PHOTOS**



# CERTIFICATE

6



### SHIPPING

A. Depends on your qty and requirement of order ,

0

- 15-25 work days for 1\*40HQ container, 15-35 days for 2\*40HQ and so on.....
- B. EX works, FOB shenzhen, CIF, C&F ,LC and so on,
- delivery terms discuss with salesman.

A. Own complete supply chain.

- -

- B. 100% quality guaranteed.
- C. Reasonable price.
- D. Products are in various style.
- E. Good performance for delivery.
- F. Adequate inventory(components).

Best after-sale service: If it appear any quality complaints and disputes, we will establish of product information feedback system, establish service files, responsible for the quality of the accident identified and deal with our client .

**OUR SERVICE** 

FAQ

#### Q1:Can we h