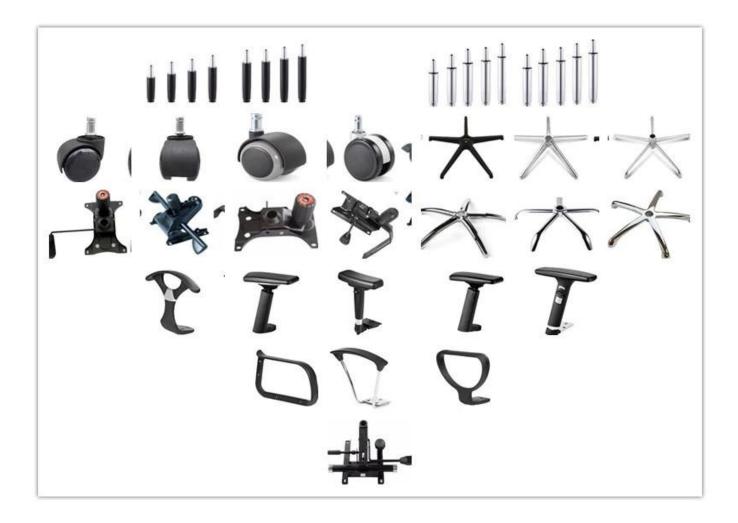

| Total Width                            |         |
|                 | Total Depth                            |         |
|                 | Total Height                           |         |
|                 | Seat Width                             |         |
|                 | Seat Depth                             |         |
|                 | Seat Height                            |         |
|                 | Arm Width                              |         |
| Package         | 2 pcs/ctn                              |         |
| CBM             | 0.15/pc                                |         |
| Loading Qty/pcs | 20GP                                   | 40HQ    |
|                 | 140-160                                | 400-430 |

### ----- PARTS REFERENCE •-----



WORKSHOP



## -• ENGINEERING CASE •



### **OUR PHOTOS**



## CERTIFICATE

6 -

- @



### SHIPPING

A. Depends on your qty and requirement of order ,

- 0

15-25 work days for 1\*40HQ container, 15-35 days for 2\*40HQ and so on.....

B. EX works, FOB shenzhen, CIF, C&F ,LC and so on ,

delivery terms discuss with salesman.

## OUR SERVICE

- A. Own complete supply chain.
- B. 100% quality guaranteed.
- C. Reasonable price.
- D. Products are in various style.
- E. Good performance for delivery.
- F. Adequate inventory(components).

Best after-sale service: If it appear any quality complaints and disputes, we will establish of product information feedback system, establish service files, responsible for the quality of the accident identified and deal with our client.

### FAQ

#### Q1: