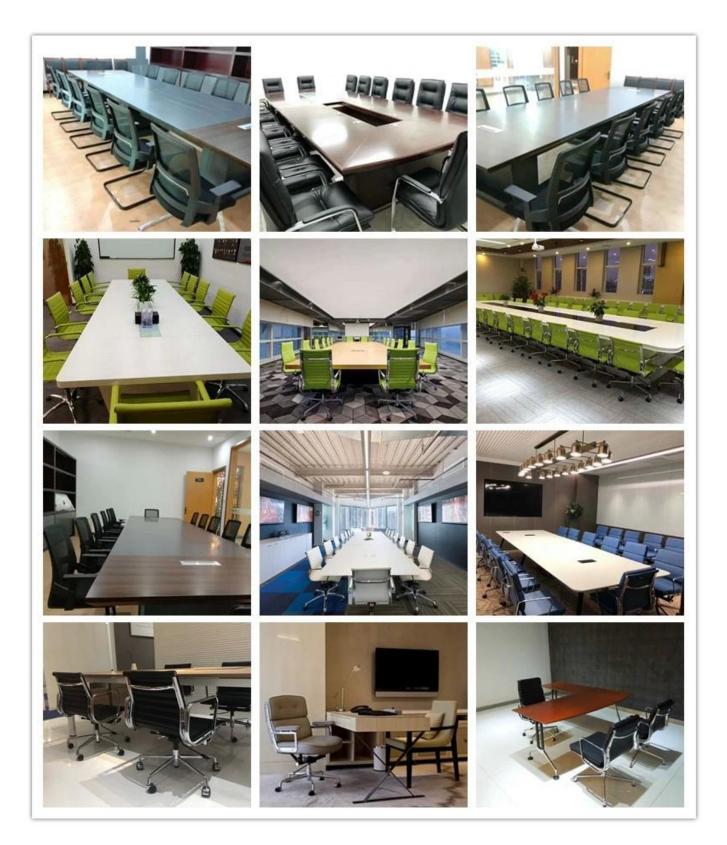

|         |
|                 | Total Depth                            |         |
|                 | Total Height                           |         |
|                 | Seat Width                             |         |
|                 | Seat Depth                             |         |
|                 | Seat Height                            |         |
|                 | Arm Width                              |         |
| Package         | 2 pcs/ctn                              |         |
| CBM             | 0.15/pc                                |         |
| Loading Qty/pcs | 20GP                                   | 40HQ    |
|                 | 140-160                                | 400-430 |

### ----- PARTS REFERENCE •-----



WORKSHOP



## -• ENGINEERING CASE •



### **OUR PHOTOS**



## CERTIFICATE

6 -

- @



### SHIPPING

A. Depends on your qty and requirement of order ,

- 0

15-25 work days for 1\*40HQ container, 15-35 days for 2\*40HQ and so on.....

B. EX works, FOB shenzhen, CIF, C&F ,LC and so on ,

delivery terms discuss with salesman.

## OUR SERVICE

- A. Own complete supply chain.
- B. 100% quality guaranteed.
- C. Reasonable price.
- D. Products are in various style.
- E. Good performance for delivery.
- F. Adequate inventory(components).

Best after-sale service: If it appear any quality complaints and disputes, we will establish of product information feedback system, establish service files, responsible for the quality of the accident identified and deal with our client.

### FAQ

#### Q1:Can we have your sample?

A:Sure.Sample