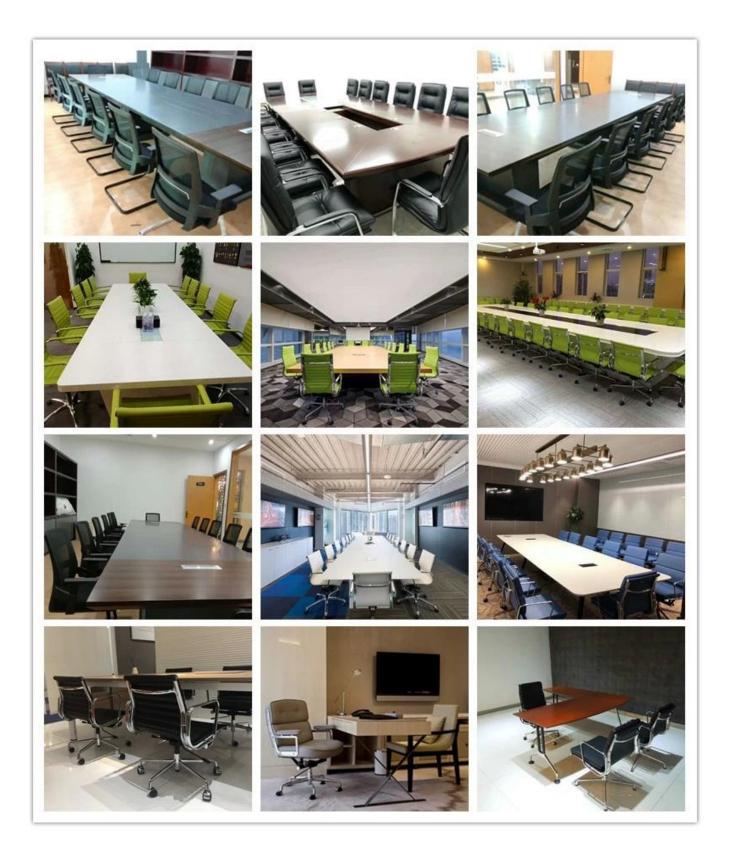

| 63      |
|                 | Total Depth                       | 67      |
|                 | Total Height                      | 113-119 |
|                 | Seat Width                        | 46      |
|                 | Seat Depth                        | 45      |
|                 | Seat Height                       | 48      |
|                 | Back Height                       | 68      |
|                 | Arm Width                         | 8       |
| Package         | 2pcs/ctn                          |         |
| СВМ             | 0.15/pc                           |         |
| Loading Qty/pcs | 20GP                              | 40HQ    |
|                 | 175                               | 440     |

PARTS REFERENCE







ENGINEERING CASE





- 69

0 :



## CERTIFICATE

.



#### 

- A. Depends on your qty and requirement of order ,
- 15-25 work days for 1\*40HQ container, 15-35 days for 2\*40HQ and so on.....
- B. EX works, FOB shenzhen, CIF, C&F ,LC and so on ,

delivery terms discuss with salesman.

A. Own complete supply chain.

- -

B. 100% quality guaranteed.

C. Reasonable price.

D. Products are in various style.

E. Good performance for delivery.

F. Adequate inventory(components).

Best after-sale service: If it appear any quality complaints and disputes, we will establish of product information feedback system, establish service files, responsible for the quality of the accident identified and deal with our client .

**OUR SERVICE** 

FAQ

### Q1:Can we have your sample?

A:Sure.Sample are available for each mod