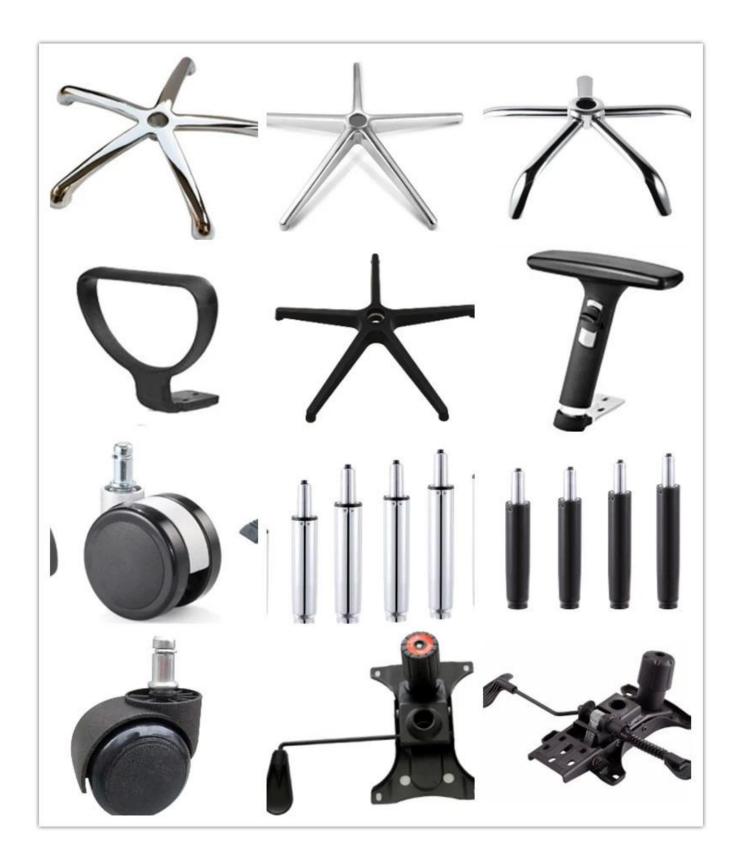

| Total Width                       | 63      |
|                 | Total Depth                       | 67      |
|                 | Total Height                      | 113-119 |
|                 | Seat Width                        | 46      |
|                 | Seat Depth                        | 45      |
|                 | Seat Height                       | 48      |
|                 | Back Height                       | 68      |
|                 | Arm Width                         | 8       |
| Package         | 2pcs/ctn                          |         |
| СВМ             | 0.15/pc                           |         |
| Loading Qty/pcs | 20GP                              | 40HQ    |
|                 | 175                               | 440     |

PARTS REFERENCE







ENGINEERING CASE





- 69

0 :



## CERTIFICATE

.



#### 

- A. Depends on your qty and requirement of order ,
- 15-25 work days for 1\*40HQ container, 15-35 days for 2\*40HQ and so on.....
- B. EX works, FOB shenzhen, CIF, C&F ,LC and so on ,

delivery terms discuss with salesman.

A. Own complete supply chain.

- -

B. 100% quality guaranteed.

C. Reasonable price.

D. Products are in various style.

E. Good performance for delivery.

F. Adequate inventory(components).

Best after-sale service: If it appear any quality complaints and disputes, we will establish of product information feedback system, establish service files, responsible for the quality of the accident identified and deal with our client .

**OUR SERVICE** 

FAQ

### Q1:Can we have your sample?

A:Sure.Sample ar