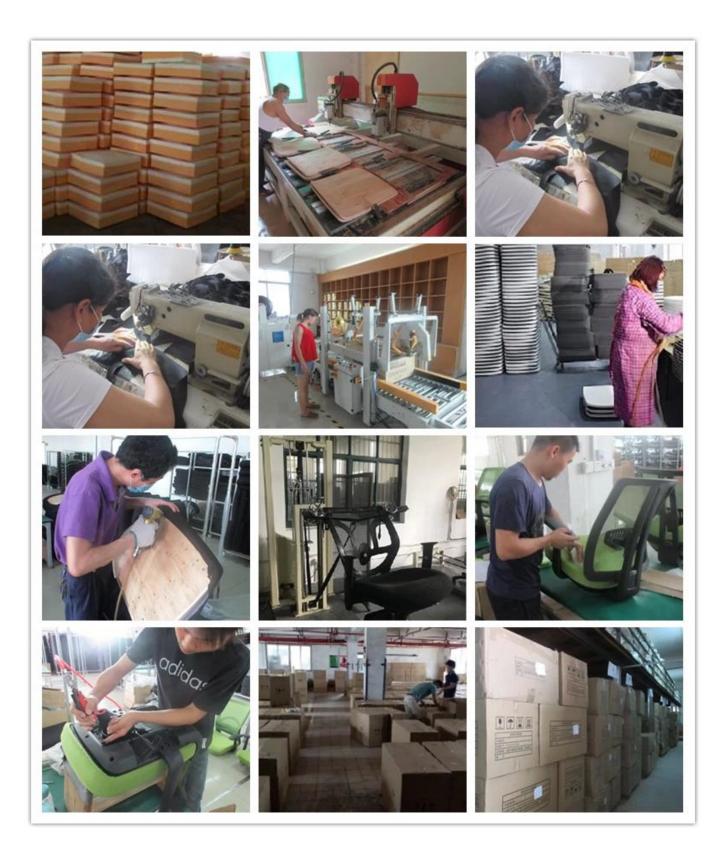

| Total Width                       | 63      |
|                 | Total Depth                       | 67      |
|                 | Total Height                      | 113-119 |
|                 | Seat Width                        | 46      |
|                 | Seat Depth                        | 45      |
|                 | Seat Height                       | 48      |
|                 | Back Height                       | 68      |
|                 | Arm Width                         | 8       |
| Package         | 2pcs/ctn                          |         |
| СВМ             | 0.15/pc                           |         |
| Loading Qty/pcs | 20GP                              | 40HQ    |
|                 | 175                               | 440     |

PARTS REFERENCE







ENGINEERING CASE





- 69

0 :



## CERTIFICATE

.



#### 

- A. Depends on your qty and requirement of order ,
- 15-25 work days for 1\*40HQ container, 15-35 days for 2\*40HQ and so on.....
- B. EX works, FOB shenzhen, CIF, C&F ,LC and so on ,

delivery terms discuss with salesman.

A. Own complete supply chain.

- -

B. 100% quality guaranteed.

C. Reasonable price.

D. Products are in various style.

E. Good performance for delivery.

F. Adequate inventory(components).

Best after-sale service: If it appear any quality complaints and disputes, we will establish of product information feedback system, establish service files, responsible for the quality of the accident identified and deal with our client .

**OUR SERVICE** 

FAQ

### Q1:Can we have your sample?

A:Sure.Sample are av