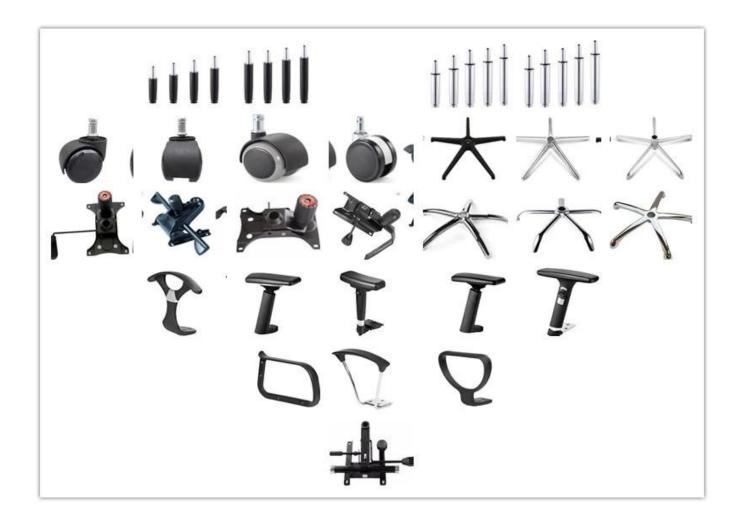

|         |
| Size/cm         | Total Width                    | 66      |
|                 | Total Depth                    | 63      |
|                 | Total Height                   | 100-107 |
|                 | Seat Width                     | 51      |
|                 | Seat Depth                     | 49      |
|                 | Seat Height                    | 44-50   |
|                 | Back Height                    | 58      |
|                 | Arm Width                      | 7       |
| Package         | pcs/ctn                        |         |
| СВМ             | /pc                            |         |
| Loading Qty/pcs | 20GP                           | 40HQ    |
|                 |                                |         |

## PARTS REFERENCE



WORKSHOP







# CERTIFICATE



# SHIPPING

- A. Depends on your qty and requirement of order,
- 15-25 work days for 1\*40HQ container, 15-35 days for 2\*40HQ and so on......
- B. EX works, FOB shenzhen, CIF, C&F, LC and so on, delivery terms discuss with salesman.

# **OUR SERVICE**

- A. Own complete supply chain.
- B. 100% quality guaranteed.
- C. Reasonable price.
- D. Products are in various style.
- E. Good performance for delivery.
- F. Adequate inventory(components).

Best after-sale service: If it appear any quality complaints and disputes, we will establish of product information feedback system, establish service files, responsible for the quality of the accident identified and deal with our client.

FAQ

## Q1:Can we have your sample?

A:Sure.Sample are available for each mo