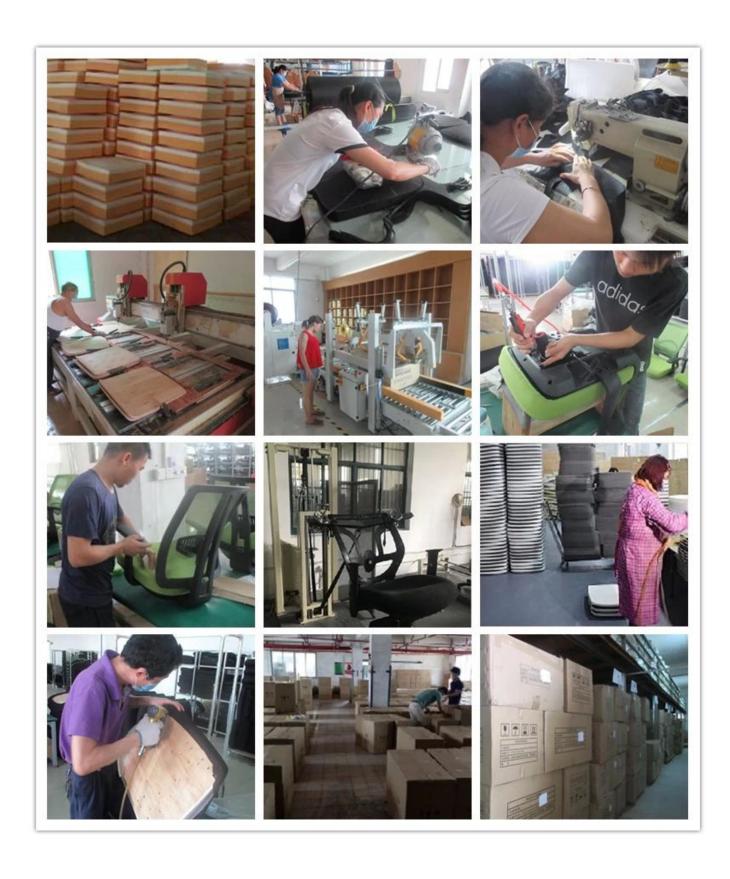

|
| Size/cm         | Total Width                    | 66      |
|                 | Total Depth                    | 63      |
|                 | Total Height                   | 100-107 |
|                 | Seat Width                     | 51      |
|                 | Seat Depth                     | 49      |
|                 | Seat Height                    | 44-50   |
|                 | Back Height                    | 58      |
|                 | Arm Width                      | 7       |
| Package         | pcs/ctn                        |         |
| СВМ             | /pc                            |         |
| Loading Qty/pcs | 20GP                           | 40HQ    |
|                 |                                |         |

## PARTS REFERENCE



WORKSHOP







# CERTIFICATE



# SHIPPING

- A. Depends on your qty and requirement of order,
- 15-25 work days for 1\*40HQ container, 15-35 days for 2\*40HQ and so on......
- B. EX works, FOB shenzhen, CIF, C&F, LC and so on, delivery terms discuss with salesman.

# **OUR SERVICE**

- A. Own complete supply chain.
- B. 100% quality guaranteed.
- C. Reasonable price.
- D. Products are in various style.
- E. Good performance for delivery.
- F. Adequate inventory(components).

Best after-sale service: If it appear any quality complaints and disputes, we will establish of product information feedback system, establish service files, responsible for the quality of the accident identified and deal with our client.

FAQ

## Q1:Can we have your sample?

A:Sure.Sample are available for each model.They can