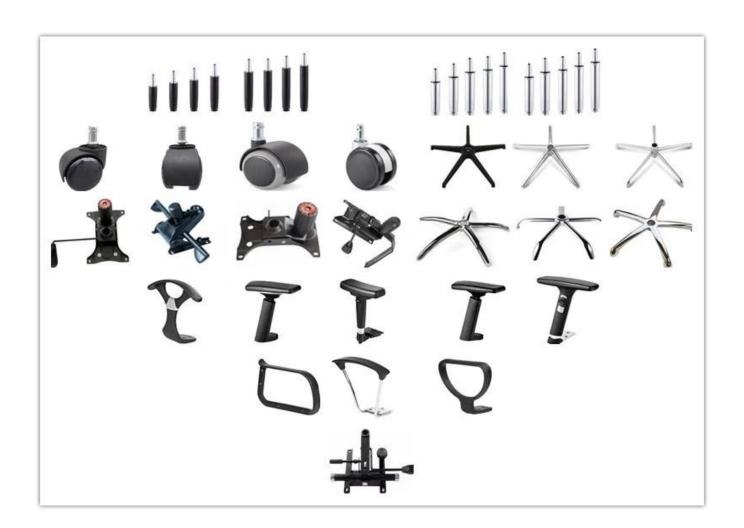

## **China**

| ITEM            | DESCRIPTION                                                |         |
|-----------------|------------------------------------------------------------|---------|
| Upholstery      | Mesh back & Elastic fabric                                 |         |
| PP structure    | Nylon                                                      |         |
| Castor          | *                                                          |         |
| Gaslift         | *                                                          |         |
| Mechanism       | *                                                          |         |
| Foam            | 35kgs original foam(5cm)                                   |         |
| Plywood         | 12mm plywood seat                                          |         |
| Armrest         | Big PP 3D adjustable armrest                               |         |
| Lumbar support  | Yes                                                        |         |
| Base            | 25*25*2.0MM with connector Metal chrome frame(inner tube). |         |
| Headrest        | *                                                          |         |
| Seat cover      | *                                                          |         |
| Size/cm         | Total Width                                                |         |
|                 | Total Depth                                                |         |
|                 | Total Height                                               |         |
|                 | Seat Width                                                 |         |
|                 | Seat Depth                                                 |         |
|                 | Seat Height                                                |         |
|                 | Arm Width                                                  |         |
| Package         | 2 pcs/ctn                                                  |         |
| CBM             | 0.12/pc                                                    |         |
| Loading Qty/pcs | 20GP                                                       | 40HQ    |
|                 | 220-240                                                    | 550-570 |