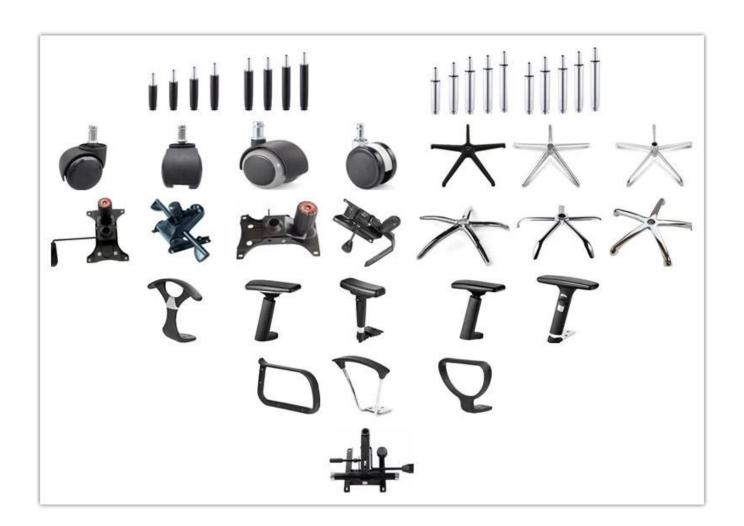

# Hot Sale Commercial Office Furniture Wholesaler China

| ITEM              | DESCRIPTION                                               |         |
|-------------------|-----------------------------------------------------------|---------|
| Upholstery        | Mesh back & Elastic fabric                                |         |
| PP structure      | PP with fibre glass                                       |         |
| Castor            | *                                                         |         |
| Gaslift           | *                                                         |         |
| Mechanism         | *                                                         |         |
| Foam              | 35kgs original foam(5cm)                                  |         |
| Plywood           | 12mm plywood seat                                         |         |
| Armrest           | Big PP 3D adjustable armrest                              |         |
| Lumbar<br>support | Yes                                                       |         |
| Base              | 25*25*2.0MM with connector Metal paint frame(inner tube). |         |
| Headrest          | *                                                         |         |
| Seat cover        | *                                                         |         |
| Size/cm           | Total Width                                               | 66      |
|                   | Total Depth                                               | 59      |
|                   | Total Height                                              | 103     |
|                   | Seat Width                                                | 50      |
|                   | Seat Depth                                                | 50      |
|                   | Seat Height                                               | 44      |
|                   | Arm Width                                                 | 9       |
| Package           | 2 pcs/ctn                                                 |         |
| CBM               | 0.1/pc                                                    |         |
| Loading           | 20GP                                                      | 40HQ    |
| Qty/pcs           | 250-280                                                   | 650-690 |