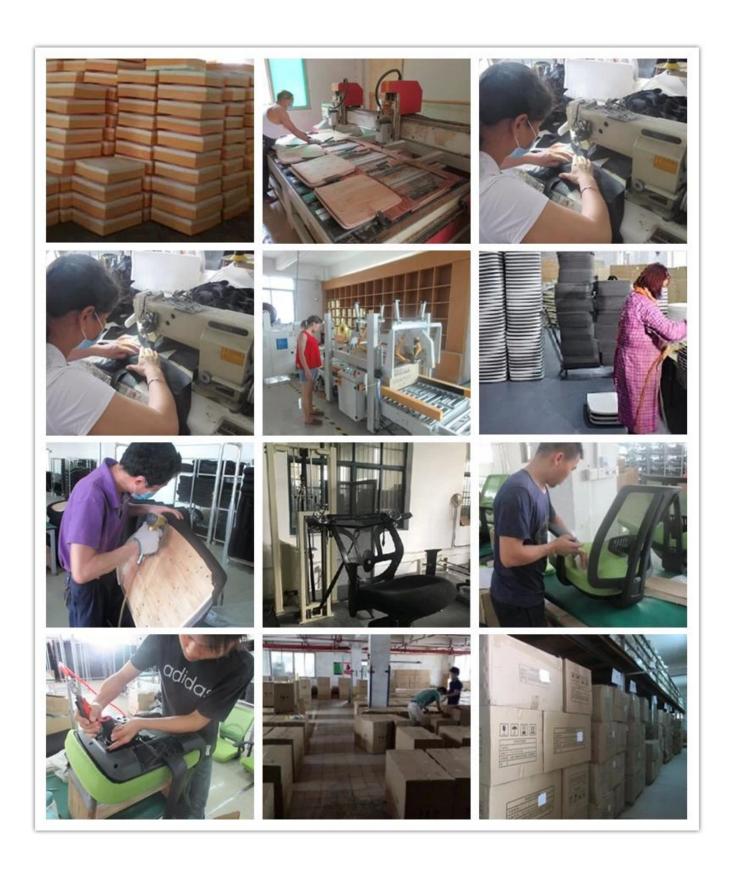

| 103     |
|                   | Seat Width                                                | 50      |
|                   | Seat Depth                                                | 50      |
|                   | Seat Height                                               | 44      |
|                   | Arm Width                                                 | 9       |
| Package           | 2 pcs/ctn                                                 |         |
| CBM               | 0.1/pc                                                    |         |
| Loading           | 20GP                                                      | 40HQ    |
| Qty/pcs           | 250-280                                                   | 650-690 |



**WORKSHOP** 







# CERTIFICATE



## SHIPPING

- A. Depends on your qty and requirement of order ,
- 15-25 work days for 1\*40HQ container, 15-35 days for 2\*40HQ and so on.....
- B. EX works, FOB shenzhen, CIF, C&F ,LC and so on, delivery terms discuss with salesman.

## **OUR SERVICE**

- A. Own complete supply chain.
- B. 100% quality guaranteed.

- C. Reasonable price.
- D. Products are in various style.
- E. Good performance for delivery.
- F. Adequate inventory(components).

Best after-sale service: If it appear any quality complaints and disputes, we will establish of product information feedback system, establish service files, responsible for the quality of the accident identified and deal with our client.

### FAQ

#### Q1:Can we have your sample?

A:Sure.Sample are available for each model