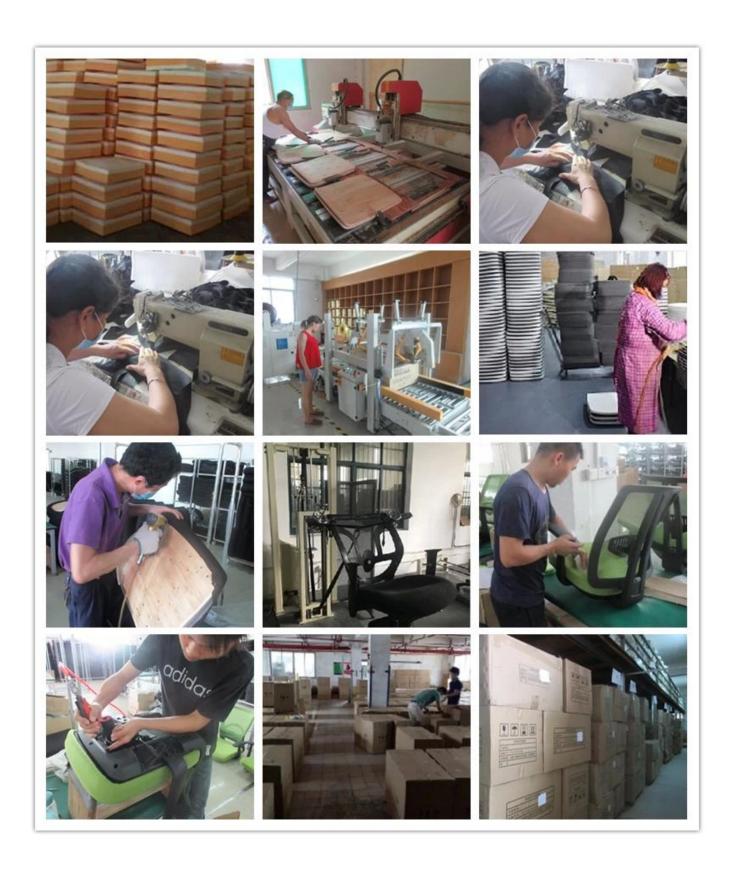

| 51      |
|                   | Seat Depth                                                              | 51      |
|                   | Seat Height                                                             | 44-51   |
|                   | Arm Width                                                               | 9       |
| Package           | 2pcs/ctn                                                                |         |
| CBM               | 0.11/pc                                                                 |         |
| Loading           | 20GP                                                                    | 40HQ    |
| Qty/pcs           | 250-280                                                                 | 650-680 |

PARTS REFERENCE •



**WORKSHOP** 







## CERTIFICATE



### SHIPPING

- A. Depends on your qty and requirement of order ,
- 15-25 work days for 1\*40HQ container, 15-35 days for 2\*40HQ and so on.....
- B. EX works, FOB shenzhen, CIF, C&F ,LC and so on , delivery terms discuss with salesman.

## **OUR SERVICE**

- A. Own complete supply chain.
- B. 100% quality guaranteed.
- C. Reasonable price.
- D. Products are in various style.
- E. Good performance for delivery.
- F. Adequate inventory(components).

Best after-sale service: If it appear any quality complaints and disputes, we will establish of product information feedback system, establish service files, responsible for the quality of the accident identified and deal with our client.

## FAQ

#### Q1:Can we have your sample?

A:Sure.Sample are available for each mode