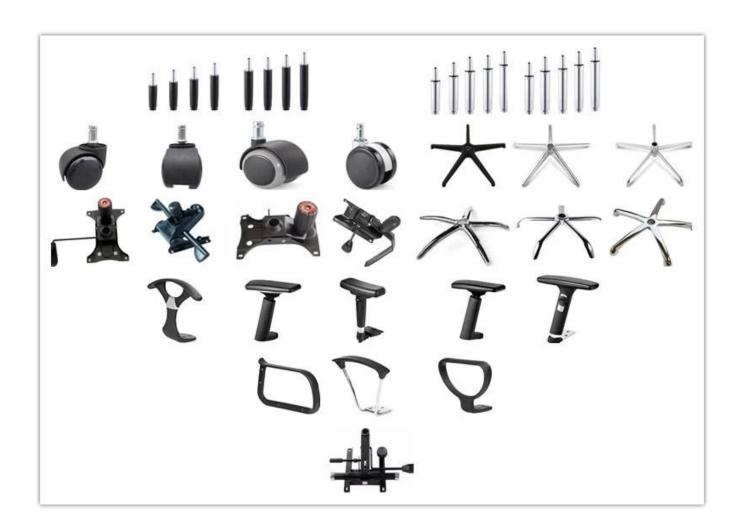

| 51      |
|                   | Seat Depth                                                              | 51      |
|                   | Seat Height                                                             | 44-51   |
|                   | Arm Width                                                               | 9       |
| Package           | 2pcs/ctn                                                                |         |
| CBM               | 0.11/pc                                                                 |         |
| Loading           | 20GP                                                                    | 40HQ    |
| Qty/pcs           | 250-280                                                                 | 650-680 |

PARTS REFERENCE •



**WORKSHOP** 







## CERTIFICATE



### SHIPPING

- A. Depends on your qty and requirement of order ,
- 15-25 work days for 1\*40HQ container, 15-35 days for 2\*40HQ and so on.....
- B. EX works, FOB shenzhen, CIF, C&F ,LC and so on , delivery terms discuss with salesman.

## **OUR SERVICE**

- A. Own complete supply chain.
- B. 100% quality guaranteed.
- C. Reasonable price.
- D. Products are in various style.
- E. Good performance for delivery.
- F. Adequate inventory(components).

Best after-sale service: If it appear any quality complaints and disputes, we will establish of product information feedback system, establish service files, responsible for the quality of the accident identified and deal with our client.

## FAQ

#### Q1:Can we have your sample?

A:Sure.Sample are availa