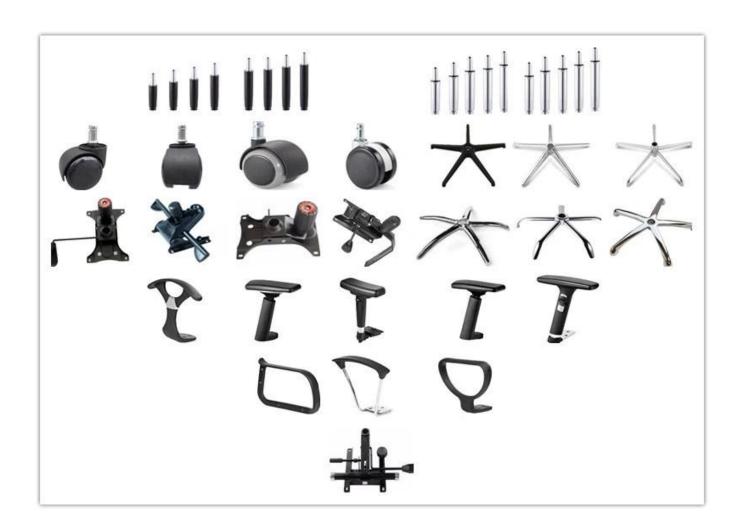

# High Back Swivel Executive Economic Mesh Chair Supplier China

| ITEM            | DESCRIPTION                                                             |         |
|-----------------|-------------------------------------------------------------------------|---------|
| Upholstery      | Mesh back & Elastic fabric                                              |         |
| PP structure    | PP with glassfibre                                                      |         |
| Castor          | Dia 60mm nylon castor                                                   |         |
| Gaslift         | 85mm black gaslift.(Class 2)                                            |         |
| Mechanism       | Double lever control multifunction with safety lock mechanism.(Level 3) |         |
| Foam            | 35kgs original foam(5cm)                                                |         |
| Plywood         | 12mm plywood seat                                                       |         |
| Armrest         | Big PP 3D adjustable armrest                                            |         |
| Lumbar support  | Adjustable                                                              |         |
| Base            | 340mm nylon foot                                                        |         |
| Headrest        | Adjustable headrest with foam                                           |         |
| Seat cover      | *                                                                       |         |
| Size/cm         | Total Width                                                             | 66      |
|                 | Total Depth                                                             | 63      |
|                 | Total Height                                                            | 119-126 |
|                 | Seat Width                                                              | 51      |
|                 | Seat Depth                                                              | 51      |
|                 | Seat Height                                                             | 44-51   |
|                 | Arm Width                                                               | 9       |
| Package         | 2pcs/ctn                                                                |         |
| CBM             | 0.11/pc                                                                 |         |
| Loading Qty/pcs | 20GP                                                                    | 40HQ    |
|                 | 250-280                                                                 | 650-680 |