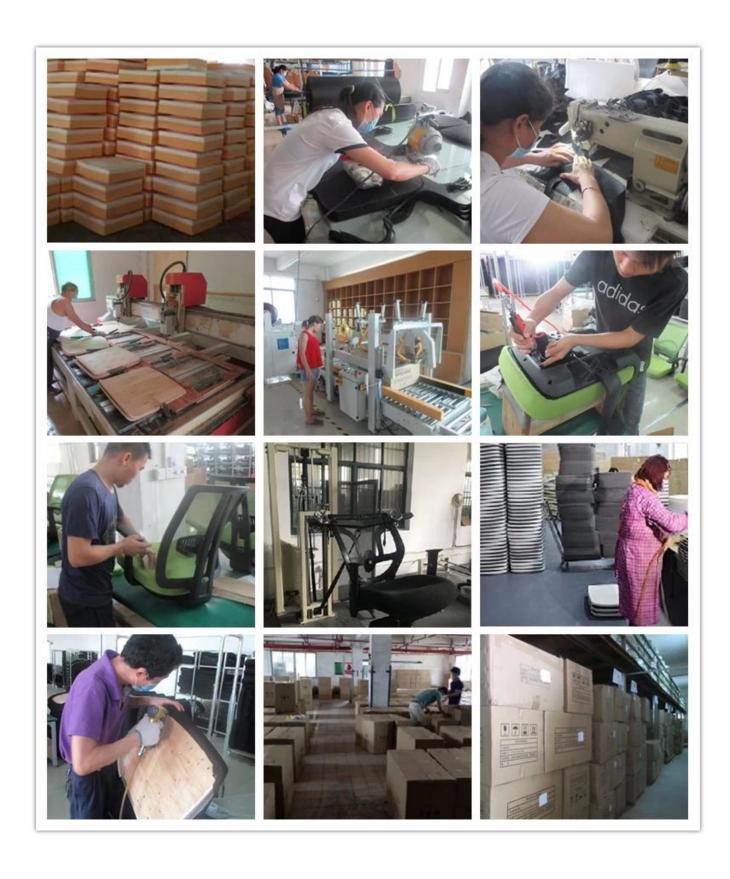

|
| Footrest        | *                              |      |
| Size/cm         | Total Width                    | 68   |
|                 | Total Depth                    | 63   |
|                 | Total Height                   | 102  |
|                 | Seat Width                     | 48   |
|                 | Seat Depth                     | 46   |
|                 | Seat Height                    | 43   |
|                 | Back Height                    | 46   |
|                 | Arm Width                      | 9    |
| Package         | pcs/ctn                        |      |
| CBM             | /pc                            |      |
| Loading Qty/pcs | 20GP                           | 40HQ |
|                 |                                |      |



WORKSHOP







# CERTIFICATE



# SHIPPING

- A. Depends on your qty and requirement of order,
- 15-25 work days for 1\*40HQ container, 15-35 days for 2\*40HQ and so on......
- B. EX works, FOB shenzhen, CIF, C&F, LC and so on, delivery terms discuss with salesman.

## **OUR SERVICE**

- A. Own complete supply chain.
- B. 100% quality guaranteed.
- C. Reasonable price.
- D. Products are in various style.
- E. Good performance for delivery.
- F. Adequate inventory(components).

Best after-sale service: If it appear any quality complaints and disputes, we will establish of product information feedback system, establish service files, responsible for the quality of the accident identified and deal with our client.

FAQ

### Q1:Can we have your sample?

A:Sure.Sample are available for each model.They c