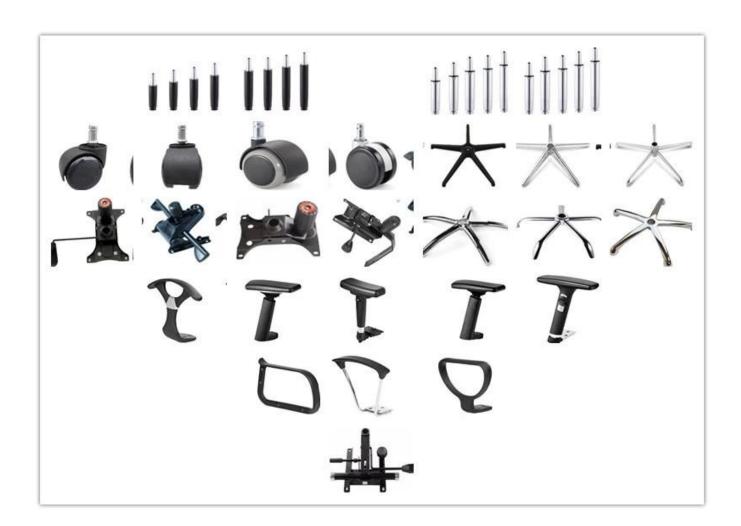

# 

| ITEM            | DESCRIPTION                    |      |
|-----------------|--------------------------------|------|
| Upholstery      | PU                             |      |
| Castor          | *                              |      |
| Gaslift         | *                              |      |
| Mechanism       | *                              |      |
| Foam            | Density foam                   |      |
| Plywood         | 12mm plywood for seat and back |      |
| Armrest         | Metal chrome                   |      |
| Lumbar support  | *                              |      |
| Base            | Metal chrome                   |      |
| Headrest        | *                              |      |
| Footrest        | *                              |      |
| Size/cm         | Total Width                    | 68   |
|                 | Total Depth                    | 63   |
|                 | Total Height                   | 102  |
|                 | Seat Width                     | 48   |
|                 | Seat Depth                     | 46   |
|                 | Seat Height                    | 43   |
|                 | Back Height                    | 46   |
|                 | Arm Width                      | 9    |
| Package         | pcs/ctn                        |      |
| CBM             | /pc                            |      |
| Loading Qty/pcs | 20GP                           | 40HQ |
|                 |                                |      |