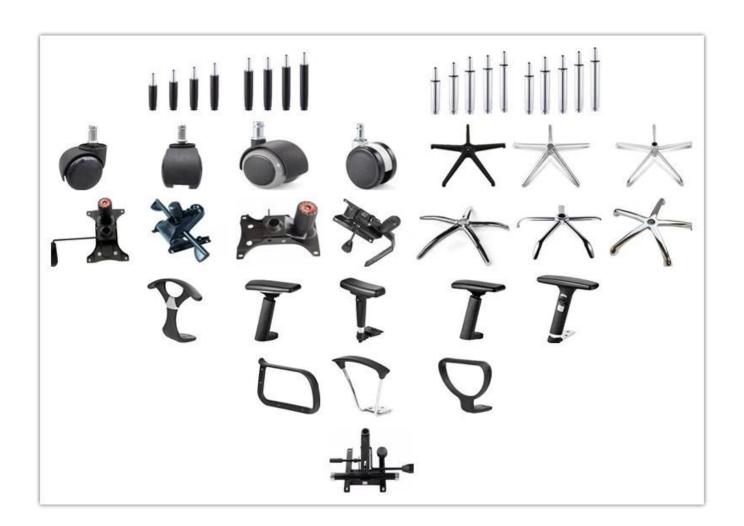

|
|                 | Total Height                                                            |  |
|                 | Seat Width                                                              |  |
|                 | Seat Depth                                                              |  |
|                 | Seat Height                                                             |  |
|                 | Arm Width                                                               |  |
| Package         | 2pcs/ctn                                                                |  |
| CBM             | /pc                                                                     |  |
| Loading Qty/pcs | 20GP 40HQ                                                               |  |

PARTS REFERENCE •



**WORKSHOP** 







# CERTIFICATE



### SHIPPING

- A. Depends on your qty and requirement of order,
- 15-25 work days for 1\*40HQ container, 15-35 days for 2\*40HQ and so on.....

# **OUR SERVICE**

- A. Own complete supply chain.
- B. 100% quality guaranteed.
- C. Reasonable price.
- D. Products are in various style.
- E. Good performance for delivery.
- F. Adequate inventory(components).

Best after-sale service: If it appear any quality complaints and disputes, we will establish of product information feedback system, establish service files, responsible for the quality of the accident identified and deal with our client.

### FAQ

#### Q1:Can we have your sample?

\_\_\_\_\_\_

A:Sure.Sample are available for each model.They can be ready in 7-15days upon receipt of payment.

####