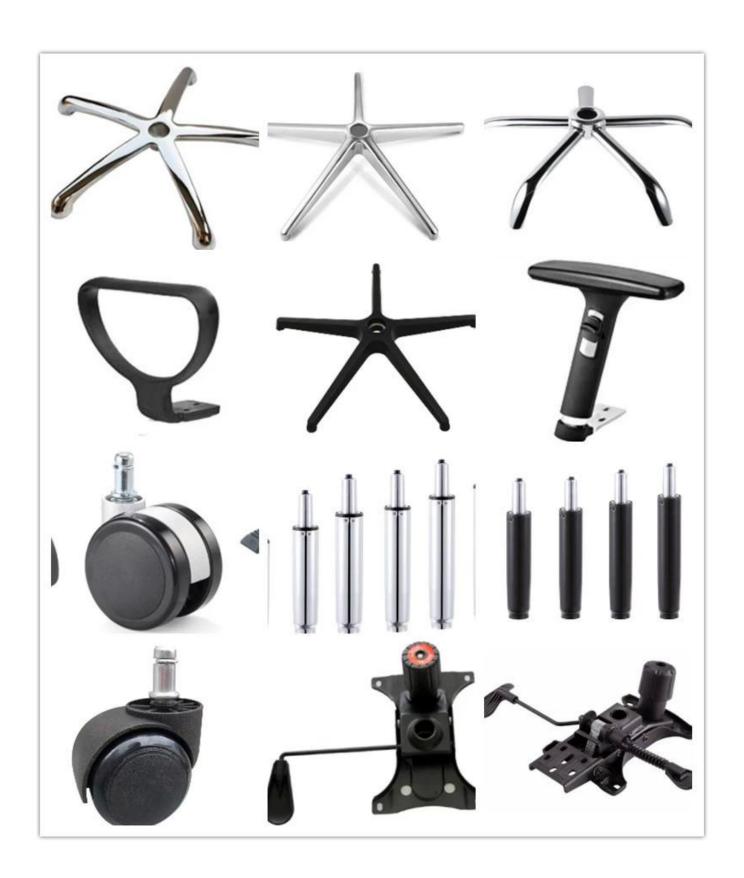

al Width                              | 67      |
|                 | Total Depth                              | 70      |
|                 | Total Height                             | 109-115 |
|                 | Seat Width                               | 48      |
|                 | Seat Depth                               | 50      |
|                 | Seat Height                              | 50-56   |
|                 | Arm Width                                | 8       |
| Package         | 2pcs/ctn                                 |         |
| CBM             | 0.15 /pc                                 |         |
| Loading Qty/pcs | 20GP                                     | 40HQ    |
|                 | 180                                      | 450     |

PARTS REFERENCE •



**WORKSHOP** 







# CERTIFICATE



## SHIPPING

- A. Depends on your qty and requirement of order,
- 15-25 work days for 1\*40HQ container, 15-35 days for 2\*40HQ and so on.....
- B. EX works, FOB shenzhen, CIF, C&F ,LC and so on , delivery terms discuss with salesman.

#### **OUR SERVICE**

- A. Own complete supply chain.
- B. 100% quality guaranteed.
- C. Reasonable price.
- D. Products are in various style.
- E. Good performance for delivery.
- F. Adequate inventory(components).
- A. Own complete supply chain.
- B. 100% quality guaranteed.
- C. Reasonable price.
- D. Products are in various style.
- E. Good performance for delivery.
- F. Adequate inventory(components).

Best after-sale service:If it appear any quality complaints and disputes,we will establish of product information