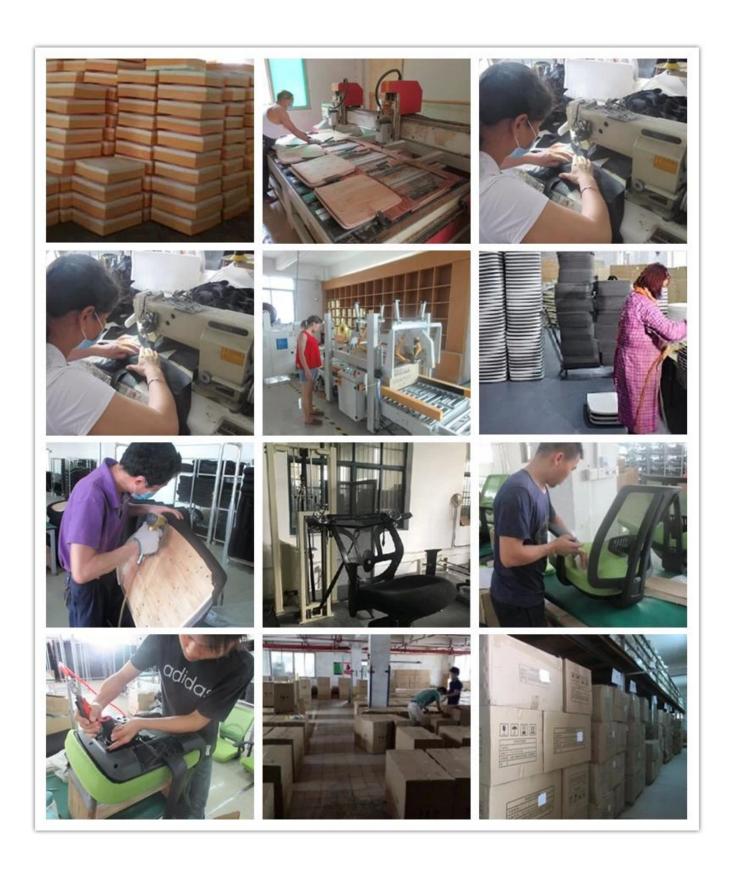

| 67      |
|                 | Total Depth                              | 70      |
|                 | Total Height                             | 109-115 |
|                 | Seat Width                               | 48      |
|                 | Seat Depth                               | 50      |
|                 | Seat Height                              | 50-56   |
|                 | Arm Width                                | 8       |
| Package         | 2pcs/ctn                                 |         |
| CBM             | 0.15 /pc                                 |         |
| Loading Qty/pcs | 20GP                                     | 40HQ    |
|                 | 180                                      | 450     |

PARTS REFERENCE •



**WORKSHOP** 







# CERTIFICATE



## SHIPPING

- A. Depends on your qty and requirement of order,
- 15-25 work days for 1\*40HQ container, 15-35 days for 2\*40HQ and so on.....
- B. EX works, FOB shenzhen, CIF, C&F ,LC and so on , delivery terms discuss with salesman.

#### **OUR SERVICE**

- A. Own complete supply chain.
- B. 100% quality guaranteed.
- C. Reasonable price.
- D. Products are in various style.
- E. Good performance for delivery.
- F. Adequate inventory(components).
- A. Own complete supply chain.
- B. 100% quality guaranteed.
- C. Reasonable price.
- D. Products are in various style.
- E. Good performance for delivery.
- F. Adequate inventory(components).

Best after-sale service:If it appear any quality complaints and disputes,we will establish of product information feedback system,