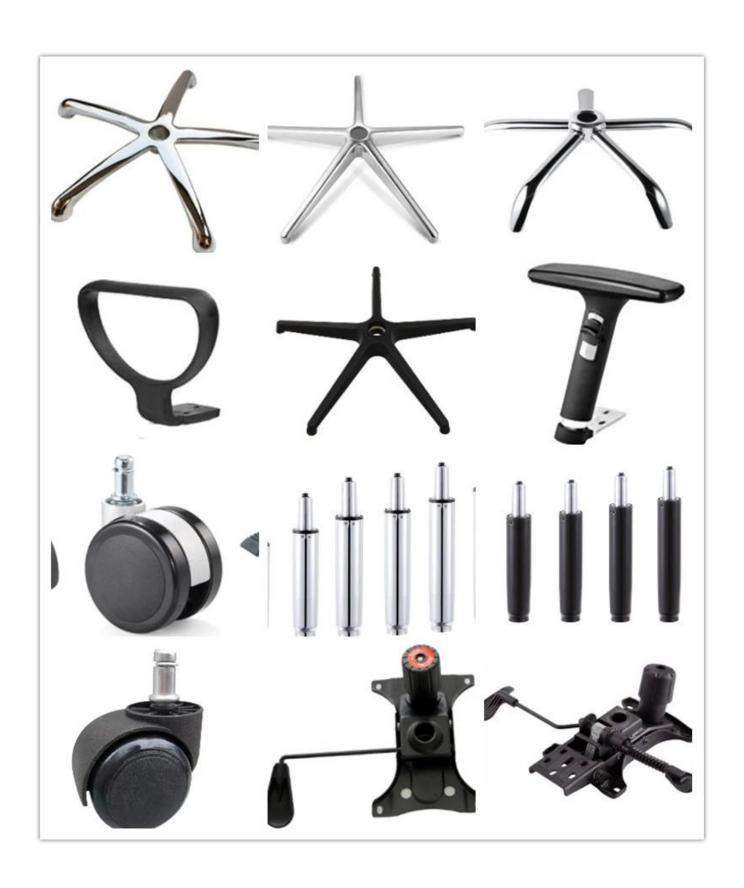

# 

| ITEM            | DESCRIPTION                    |       |
|-----------------|--------------------------------|-------|
| Upholstery      | PU                             |       |
| Castor          | Nylon castor(BIFMA)            |       |
| Gaslift         | 65mm gaslift                   |       |
| Mechanism       | Airplane mechanism             |       |
| Foam            | Density foam                   |       |
| Plywood         | 12mm plywood for seat and back |       |
| Armrest         | Aluminium                      |       |
| Lumbar support  | *                              |       |
| Base            | Aluminium base                 |       |
| Headrest        | *                              |       |
| Footrest        | *                              |       |
| Size/cm         | Total Width                    | 62    |
|                 | Total Depth                    | 67    |
|                 | Total Height                   | 90-96 |
|                 | Seat Width                     | 50    |
|                 | Seat Depth                     | 48    |
|                 | Seat Height                    | 47-53 |
|                 | Back Height                    | 46    |
|                 | Arm Width                      | 8     |
| Package         | 2pcs/ctn                       |       |
| CBM             | 0.2/pc                         |       |
| Loading Qty/pcs | 20GP                           | 40HQ  |
|                 | 130                            | 330   |