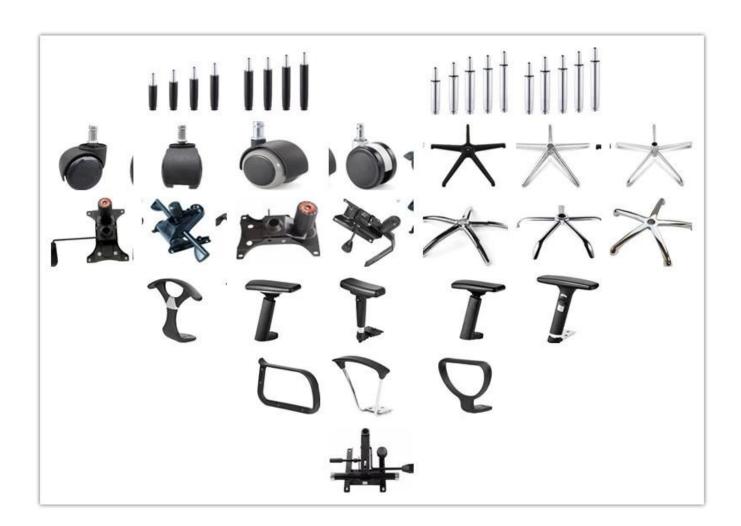

Size/cm         | Total Width                            |         |
|                 | Total Depth                            |         |
|                 | Total Height                           |         |
|                 | Seat Width                             |         |
|                 | Seat Depth                             |         |
|                 | Seat Height                            |         |
|                 | Arm Width                              |         |
| Package         | 2 pcs/ctn                              |         |
| CBM             | 0.15/pc                                |         |
| Loading Qty/pcs | 20GP                                   | 40HQ    |
|                 | 140-160                                | 400-430 |

PARTS REFERENCE •



WORKSHOP







## CERTIFICATE



### SHIPPING

- A. Depends on your qty and requirement of order ,
- 15-25 work days for 1\*40HQ container, 15-35 days for 2\*40HQ and so on......
- B. EX works, FOB shenzhen, CIF, C&F ,LC and so on , delivery terms discuss with salesman.

- A. Own complete supply chain.
- B. 100% quality guaranteed.
- C. Reasonable price.
- D. Products are in various style.
- E. Good performance for delivery.
- F. Adequate inventory(components).

Best after-sale service: If it appear any quality complaints and disputes, we will establish of product information feedback system, establish service files, responsible for the quality of the accident identified and deal with our client.

### FAQ

#### Q1:Can we have your sample?

A:Sure.Sample are available for each model.They