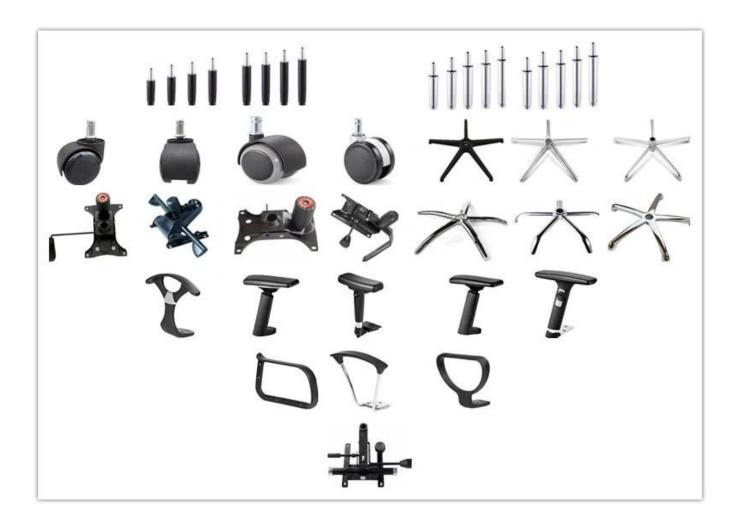

# Office Furniture High Quality Visitor Chair Wholesaler China

| ITEM         | DESCRIPTION                                               |         |
|--------------|-----------------------------------------------------------|---------|
| Upholstery   | Mesh back & Elastic fabric                                |         |
| PP structure | PP with fibre glass                                       |         |
| Castor       | *                                                         |         |
| Gaslift      | *                                                         |         |
| Mechanism    | *                                                         |         |
| Foam         | 35kgs original foam(6cm)                                  |         |
| Plywood      | 12mm plywood seat                                         |         |
| Armrest      | PU 3D Adjustable armrest                                  |         |
| Lumbar       | Adjustable Lumbar support(front-back&up-down)             |         |
| support      |                                                           |         |
| Base         | 25*25*2.0MM with connector Metal paint frame(inner tube). |         |
| Headrest     | *                                                         |         |
| Seat cover   | *                                                         |         |
| Size/cm      | Total Width                                               | 67      |
|              | Total Depth                                               | 65      |
|              | Total Height                                              | 102     |
|              | Seat Width                                                | 50      |
|              | Seat Depth                                                | 50      |
|              | Seat Height                                               | 44      |
|              | Arm Width                                                 | 9.5     |
| Package      | 2 pcs/ctn                                                 |         |
| CBM          | 0.12/pc                                                   |         |
| Loading      | 20GP                                                      | 40HQ    |
| Qty/pcs      | 220-250                                                   | 540-570 |