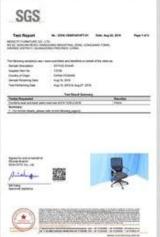

# Office Furniture High Quality Visitor Chair Wholesaler China

| ITEM         | DESCRIPTION                                               |         |
|--------------|-----------------------------------------------------------|---------|
| Upholstery   | Mesh back & Elastic fabric                                |         |
| PP structure | PP with fibre glass                                       |         |
| Castor       | *                                                         |         |
| Gaslift      | *                                                         |         |
| Mechanism    | *                                                         |         |
| Foam         | 35kgs original foam(6cm)                                  |         |
| Plywood      | 12mm plywood seat                                         |         |
| Armrest      | PU 3D Adjustable armrest                                  |         |
| Lumbar       | Adjustable Lumbar support(front-back&up-down)             |         |
| support      |                                                           |         |
| Base         | 25*25*2.0MM with connector Metal paint frame(inner tube). |         |
| Headrest     | *                                                         |         |
| Seat cover   | *                                                         |         |
| Size/cm      | Total Width                                               | 67      |
|              | Total Depth                                               | 65      |
|              | Total Height                                              | 102     |
|              | Seat Width                                                | 50      |
|              | Seat Depth                                                | 50      |
|              | Seat Height                                               | 44      |
|              | Arm Width                                                 | 9.5     |
| Package      | 2 pcs/ctn                                                 |         |
| CBM          | 0.12/pc                                                   |         |
| Loading      | 20GP                                                      | 40HQ    |
| Qty/pcs      | 220-250                                                   | 540-570 |