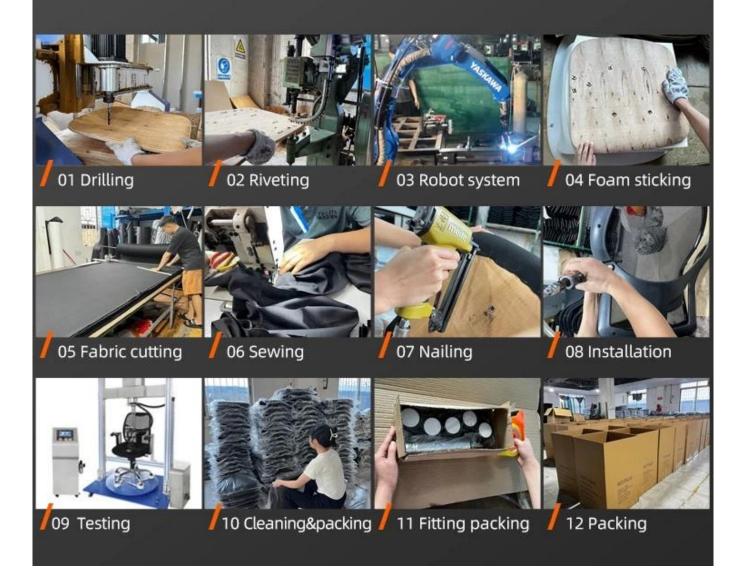

ht                                              | 102     |
|              | Seat Width                                                | 50      |
|              | Seat Depth                                                | 50      |
|              | Seat Height                                               | 44      |
|              | Arm Width                                                 | 9.5     |
| Package      | 2 pcs/ctn                                                 |         |
| CBM          | 0.12/pc                                                   |         |
| Loading      | 20GP                                                      | 40HQ    |
| Qty/pcs      | 220-250                                                   | 540-570 |



WORKSHOP





## **PRODUCTION PROCESS**



## TEGITA 特吉边家具



# **ENGINEERING CASE**













## **CUSTOMER PHOTOS**







## **CERTIFICATE**

















#### SHIPPING

A. Depends on your qty and requirement of order,

15-25 work days for 1\*40HQ container, 15-35 days for 2\*40HQ and so on.....

 $\ensuremath{\mathsf{B}}.$  EX works, FOB shenzhen, CIF, C&F ,LC and so on,

delivery terms discuss with salesman.

#### **OUR SERVICE**

- A. Own complete supply chain.
- B. 100% quality guaranteed.
- C. Reasonable price.
- D. Products are in various style.
- E. Good performance for delivery.
- F. Adequate inventory(components).

Best after-sale service:If it appear any quality complaints and disputes,we will establish of

product information feedback system, establish service files, responsible for the quality of

the acciden