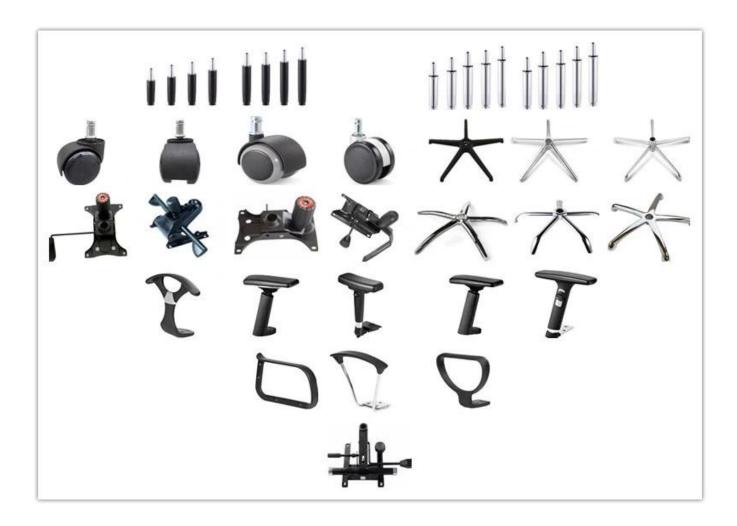

### ● PRODUCT INTRODUCTION ●

# Swivel Office Computer Mesh Chair Manufacturer China

| ITEM         | DESCRIPTION                                      |         |
|--------------|--------------------------------------------------|---------|
| Upholstery   | Mesh back & Elastic fabric                       |         |
| PP structure | PP with glassfibre                               |         |
| Castor       | Dia 60mm nylon castor                            |         |
| Gaslift      | 85mm black gaslift.(Class 3)                     |         |
| Mechanism    | One lever control multifunction with safety lock |         |
|              | mechanism.(level 3)                              |         |
| Foam         | 35kgs original foam(6cm)                         |         |
| Plywood      | 12mm plywood seat                                |         |
| Armrest      | PU 3D Adjustable armrest                         |         |
| Lumbar       | Adjustable Lumbar support(front-back&up-down)    |         |
| support      |                                                  |         |
| Base         | 340mm nylon foot                                 |         |
| Headrest     | 2D big Adjustable headrest                       |         |
| Seat cover   | *                                                |         |
| Size/cm      | Total Width                                      | 67      |
|              | Total Depth                                      | 65      |
|              | Total Height                                     | 115-122 |
|              | Seat Width                                       | 50      |
|              | Seat Depth                                       | 50      |
|              | Seat Height                                      | 44-51   |
|              | Arm Width                                        | 9.5     |
| Package      | 2pcs/ctn                                         |         |
| CBM          | 0.135/pc                                         |         |
| Loading      | 20GP                                             | 40HQ    |
| Qty/pcs      | 190-210                                          | 500-520 |