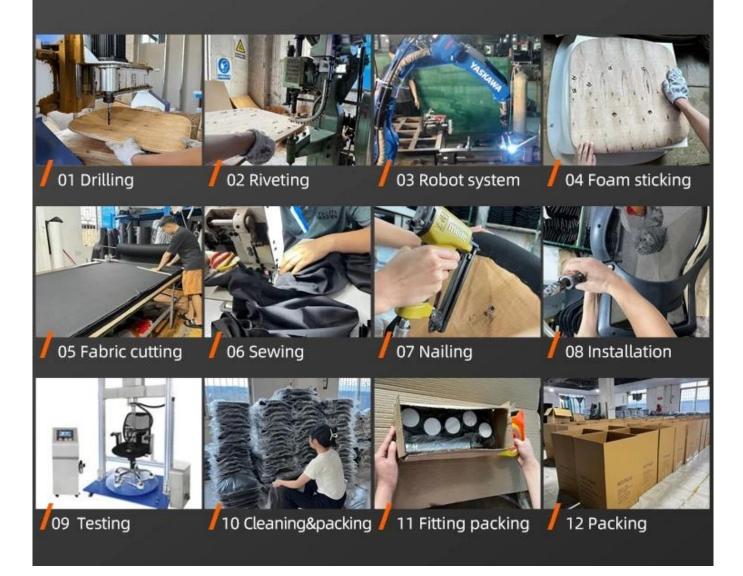

epth                                      | 65      |
|              | Total Height                                     | 115-122 |
|              | Seat Width                                       | 50      |
|              | Seat Depth                                       | 50      |
|              | Seat Height                                      | 44-51   |
|              | Arm Width                                        | 9.5     |
| Package      | 2pcs/ctn                                         |         |
| CBM          | 0.135/pc                                         |         |
| Loading      | 20GP                                             | 40HQ    |
| Qty/pcs      | 190-210                                          | 500-520 |



WORKSHOP





## **PRODUCTION PROCESS**



## TEGITA 特吉边家具



# **ENGINEERING CASE**













## **CUSTOMER PHOTOS**







### **CERTIFICATE**

















#### SHIPPING

A. Depends on your qty and requirement of order,

15-25 work days for 1\*40HQ container, 15-35 days for 2\*40HQ and so on.....

 ${\tt B.}$  EX works, FOB shenzhen, CIF, C&F ,LC and so on , delivery terms discuss with salesman.

#### **OUR SERVICE**

- A. Own complete supply chain.
- B. 100% quality guaranteed.
- C. Reasonable price.
- D. Products are in various style.
- E. Good performance for delivery.
- F. Adequate inventory(components).

Best after-sale service:If it appear any quality complaints and disputes, we will establish of

product information feedback system, establish service files, responsible for the quality of

the accident identified a