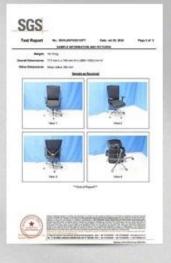

| 115-122 |
|              | Seat Width                                       | 50      |
|              | Seat Depth                                       | 50      |
|              | Seat Height                                      | 44-51   |
|              | Arm Width                                        | 9.5     |
| Package      | 2pcs/ctn                                         |         |
| CBM          | 0.135/pc                                         |         |
| Loading      | 20GP                                             | 40HQ    |
| Qty/pcs      | 190-210                                          | 500-520 |



WORKSHOP





## **PRODUCTION PROCESS**



## TEGITA 特吉边家具



# **ENGINEERING CASE**













## **CUSTOMER PHOTOS**







### **CERTIFICATE**

















#### SHIPPING

A. Depends on your qty and requirement of order,

15-25 work days for 1\*40HQ container, 15-35 days for 2\*40HQ and so on.....

 ${\tt B.}$  EX works, FOB shenzhen, CIF, C&F ,LC and so on , delivery terms discuss with salesman.

#### **OUR SERVICE**

- A. Own complete supply chain.
- B. 100% quality guaranteed.
- C. Reasonable price.
- D. Products are in various style.
- E. Good performance for delivery.
- F. Adequate inventory(components).

Best after-sale service:If it appear any quality complaints and disputes, we will establish of

product information feedback system, establish service files, responsible for the quality of

the accident identified and deal with our client .

#### Q1:Can we have your sample?

A:Sure.Sample are available for each model.They can