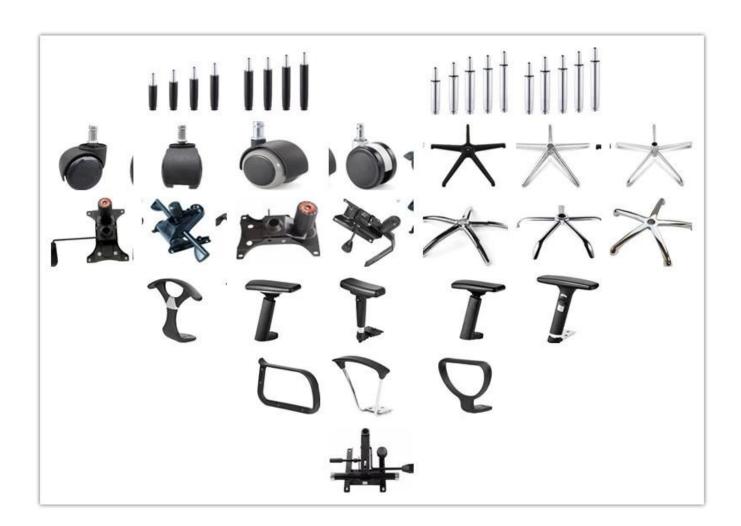

# 

| ITEM            | DESCRIPTION                    |      |
|-----------------|--------------------------------|------|
| Upholstery      | PU                             |      |
| Castor          | *                              |      |
| Gaslift         | *                              |      |
| Mechanism       | *                              |      |
| Foam            | Density foam                   |      |
| Plywood         | 12mm plywood for seat and back |      |
| Armrest         | Plastic                        |      |
| Lumbar support  | *                              |      |
| Base            | Metal chrome                   |      |
| Headrest        | *                              |      |
| Footrest        | *                              |      |
| Size/cm         | Total Width                    |      |
|                 | Total Depth                    |      |
|                 | Total Height                   |      |
|                 | Seat Width                     |      |
|                 | Seat Depth                     |      |
|                 | Seat Height                    |      |
|                 | Back Height                    |      |
|                 | Arm Width                      |      |
| Package         | pcs/ctn                        |      |
| CBM             | /pc                            |      |
| Loading Qty/pcs | 20GP                           | 40HQ |
|                 |                                |      |