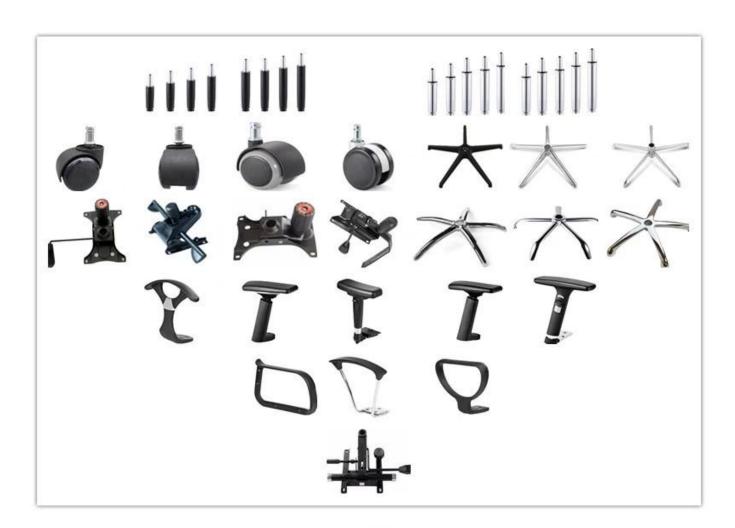

| 50      |
|                 | Seat Depth                                                              | 51      |
|                 | Seat Height                                                             | 47-54   |
|                 | Arm Width                                                               | 8       |
| Package         | 2pcs/ctn                                                                |         |
| CBM             | 0.14/pc                                                                 |         |
| Loading Qty/pcs | 20GP                                                                    | 40HQ    |
|                 | 180-200                                                                 | 480-500 |

PARTS REFERENCE •



WORKSHOP





**OUR PHOTOS** 



CERTIFICATE



# SHIPPING

- A. Depends on your qty and requirement of order ,
- 15-25 work days for 1\*40HQ container, 15-35 days for 2\*40HQ and so on.....
- $\label{eq:B.EX} B. \ EX \ works, \ FOB \ shenzhen, \ CIF, \ C\&F \ , LC \ and \ so \ on \ ,$  delivery terms discuss with salesman.

## **OUR SERVICE**

A. Own complete supply chain.

- B. 100% quality guaranteed.
- C. Reasonable price.
- D. Products are in various style.
- E. Good performance for delivery.
- F. Adequate inventory(components).

Best after-sale service: If it appear any quality complaints and disputes, we will establish of product information feedback system, establish service files, responsible for the quality of the accident identified and deal with our client.

## FAQ

### Q1:Ca