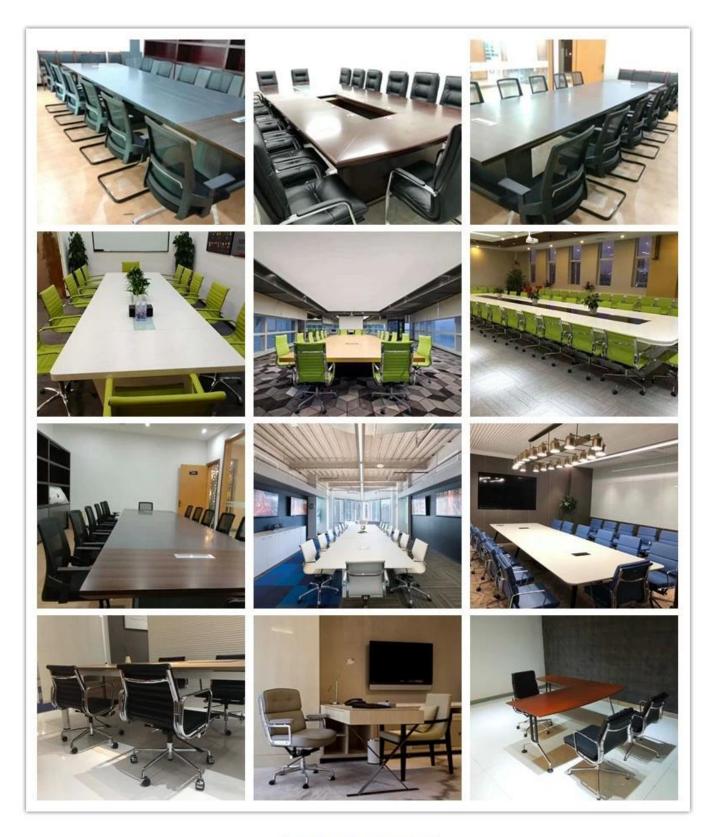

| 50      |
|                 | Seat Depth                                                              | 51      |
|                 | Seat Height                                                             | 47-54   |
|                 | Arm Width                                                               | 8       |
| Package         | 2pcs/ctn                                                                |         |
| CBM             | 0.14/pc                                                                 |         |
| Loading Qty/pcs | 20GP                                                                    | 40HQ    |
|                 | 180-200                                                                 | 480-500 |

PARTS REFERENCE •



WORKSHOP





**OUR PHOTOS** 



CERTIFICATE



# SHIPPING

- A. Depends on your qty and requirement of order ,
- 15-25 work days for 1\*40HQ container, 15-35 days for 2\*40HQ and so on.....
- $\label{eq:B.EX} B. \ EX \ works, \ FOB \ shenzhen, \ CIF, \ C\&F \ , LC \ and \ so \ on \ ,$  delivery terms discuss with salesman.

## **OUR SERVICE**

A. Own complete supply chain.

- B. 100% quality guaranteed.
- C. Reasonable price.
- D. Products are in various style.
- E. Good performance for delivery.
- F. Adequate inventory(components).

Best after-sale service: If it appear any quality complaints and disputes, we will establish of product information feedback system, establish service files, responsible for the quality of the accident identified and deal with our client.

## FAQ

### Q1:Can we have your