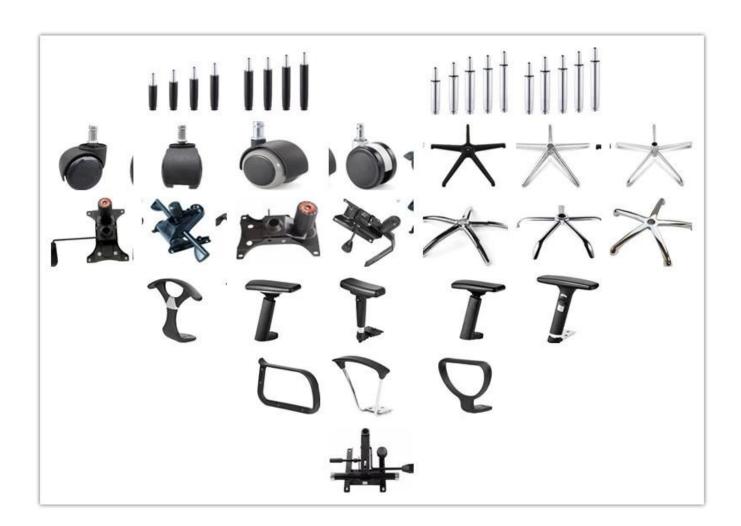

| Footrest        | *                              |      |
| Size/cm         | Total Width                    |      |
|                 | Total Depth                    |      |
|                 | Total Height                   |      |
|                 | Seat Width                     |      |
|                 | Seat Depth                     |      |
|                 | Seat Height                    |      |
|                 | Back Height                    |      |
|                 | Arm Width                      |      |
| Package         | 2 pcs/ctn                      |      |
| CBM             | 0.28/pc                        |      |
| Loading Qty/pcs | 20GP                           | 40HQ |
|                 | 93                             | 236  |

PARTS REFERENCE •



WORKSHOP







# CERTIFICATE



# SHIPPING

- A. Depends on your qty and requirement of order,
- 15-25 work days for 1\*40HQ container, 15-35 days for 2\*40HQ and so on......
- B. EX works, FOB shenzhen, CIF, C&F, LC and so on, delivery terms discuss with salesman.

## **OUR SERVICE**

- A. Own complete supply chain.
- B. 100% quality guaranteed.
- C. Reasonable price.
- D. Products are in various style.
- E. Good performance for delivery.
- F. Adequate inventory(components).

Best after-sale service: If it appear any quality complaints and disputes, we will establish of product information feedback system, establish service files, responsible for the quality of the accident identifie and deal with our client.

FAQ

### Q1:Can we have your sample?

A:Sure.Sample are available for each m