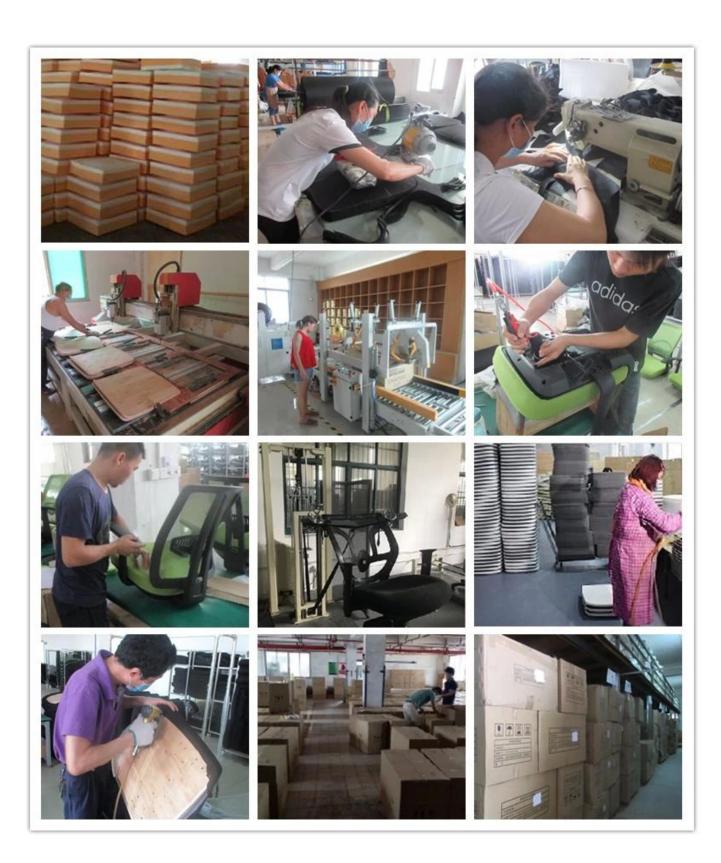

|
| Size/cm         | Total Width                    | 64      |
|                 | Total Depth                    | 73      |
|                 | Total Height                   | 112-118 |
|                 | Seat Width                     | 47      |
|                 | Seat Depth                     | 47      |
|                 | Seat Height                    | 42-48   |
|                 | Back Height                    | 73      |
|                 | Arm Width                      | 7       |
| Package         | 1 pcs/ctn                      |         |
| CBM             | 0.35/pc                        |         |
| Loading Qty/pcs | 20GP                           | 40HQ    |
|                 | 75                             | 190     |

### PARTS REFERENCE



WORKSHOP



-• ENGINEERING CASE •\_\_\_\_\_



### **OUR PHOTOS**



## CERTIFICATE

6 -

- @



### SHIPPING

- •
- A. Depends on your qty and requirement of order ,

0

- 15-25 work days for 1\*40HQ container, 15-35 days for 2\*40HQ and so on.....
- B. EX works, FOB shenzhen, CIF, C&F ,LC and so on,

delivery terms discuss with salesman.

A. Own complete supply chain.

- -

- B. 100% quality guaranteed.
- C. Reasonable price.
- D. Products are in various style.
- E. Good performance for delivery.
- F. Adequate inventory(components).

Best after-sale service: If it appear any quality complaints and disputes, we will establish of product information feedback system, establish service files, responsible for the quality of the accident identifie and deal with our client .

**OUR SERVICE** 

FAQ

####