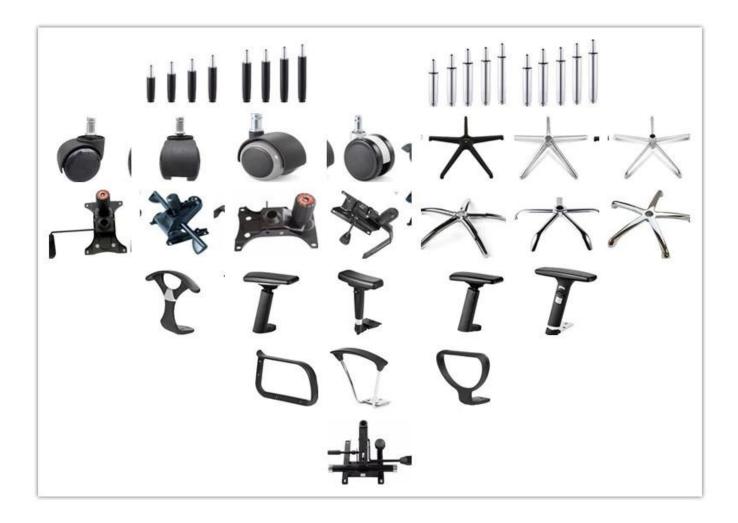

|         |
| Size/cm         | Total Width                    | 64      |
|                 | Total Depth                    | 73      |
|                 | Total Height                   | 112-118 |
|                 | Seat Width                     | 47      |
|                 | Seat Depth                     | 47      |
|                 | Seat Height                    | 42-48   |
|                 | Back Height                    | 73      |
|                 | Arm Width                      | 7       |
| Package         | 1 pcs/ctn                      |         |
| CBM             | 0.35/pc                        |         |
| Loading Qty/pcs | 20GP                           | 40HQ    |
|                 | 75                             | 190     |

### PARTS REFERENCE



WORKSHOP



-• ENGINEERING CASE •\_\_\_\_\_



### **OUR PHOTOS**



## CERTIFICATE

6 -

- @



### SHIPPING

- •
- A. Depends on your qty and requirement of order ,

0

- 15-25 work days for 1\*40HQ container, 15-35 days for 2\*40HQ and so on.....
- B. EX works, FOB shenzhen, CIF, C&F ,LC and so on,

delivery terms discuss with salesman.

A. Own complete supply chain.

- -

- B. 100% quality guaranteed.
- C. Reasonable price.
- D. Products are in various style.
- E. Good performance for delivery.
- F. Adequate inventory(components).

Best after-sale service: If it appear any quality complaints and disputes, we will establish of product information feedback system, establish service files, responsible for the quality of the accident identifie and deal with our client .

**OUR SERVICE**