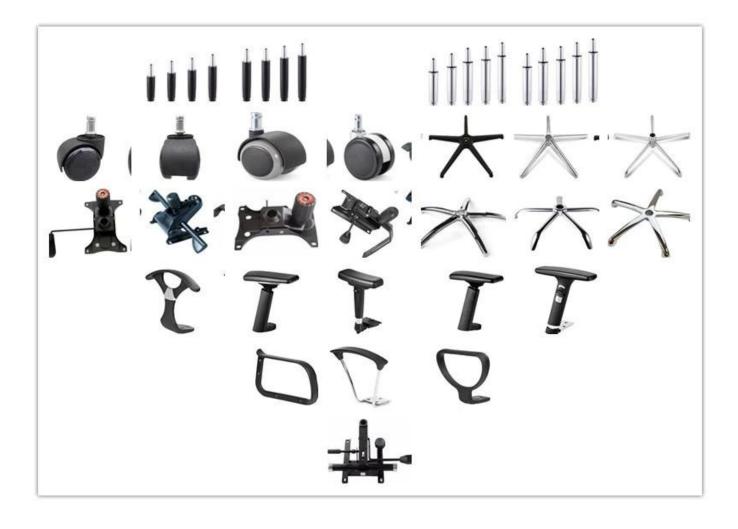

|         |
| Size/cm         | Total Width                    | 64      |
|                 | Total Depth                    | 79      |
|                 | Total Height                   | 118-124 |
|                 | Seat Width                     | 52      |
|                 | Seat Depth                     | 48      |
|                 | Seat Height                    | 48-52   |
|                 | Back Height                    | 70      |
|                 | Arm Width                      | 7       |
| Package         | 1 pcs/ctn                      |         |
| СВМ             | 0.35/pc                        |         |
| Loading Qty/pcs | 20GP                           | 40HQ    |
|                 | 75                             | 190     |

### PARTS REFERENCE



WORKSHOP



-• ENGINEERING CASE •\_\_\_\_\_



### **OUR PHOTOS**



## CERTIFICATE

6 -

- @



### SHIPPING

- •
- A. Depends on your qty and requirement of order ,

0

- 15-25 work days for 1\*40HQ container, 15-35 days for 2\*40HQ and so on.....
- B. EX works, FOB shenzhen, CIF, C&F ,LC and so on,

delivery terms discuss with salesman.

A. Own complete supply chain.

- -

- B. 100% quality guaranteed.
- C. Reasonable price.
- D. Products are in various style.
- E. Good performance for delivery.
- F. Adequate inventory(components).

Best after-sale service: If it appear any quality complaints and disputes, we will establish of product information feedback system, establish service files, responsible for the quality of the accident identified and deal with our client .

**OUR SERVICE**