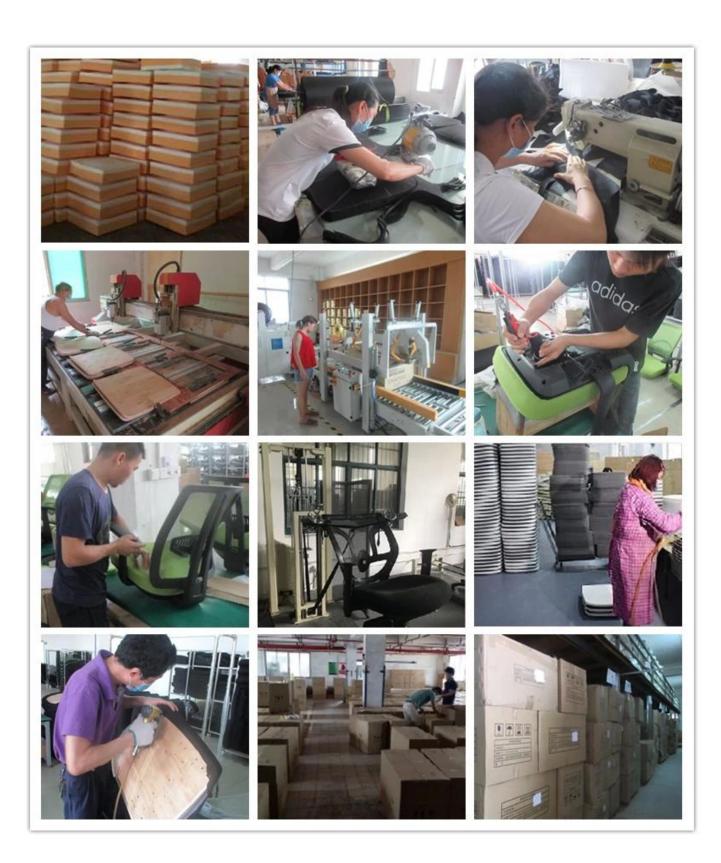

|
| Size/cm         | Total Width                    | 64      |
|                 | Total Depth                    | 79      |
|                 | Total Height                   | 118-124 |
|                 | Seat Width                     | 52      |
|                 | Seat Depth                     | 48      |
|                 | Seat Height                    | 48-52   |
|                 | Back Height                    | 70      |
|                 | Arm Width                      | 7       |
| Package         | 1 pcs/ctn                      |         |
| СВМ             | 0.35/pc                        |         |
| Loading Qty/pcs | 20GP                           | 40HQ    |
|                 | 75                             | 190     |

### PARTS REFERENCE



WORKSHOP



-• ENGINEERING CASE •\_\_\_\_\_



### **OUR PHOTOS**



## CERTIFICATE

6 -

- @



### SHIPPING

- •
- A. Depends on your qty and requirement of order ,

0

- 15-25 work days for 1\*40HQ container, 15-35 days for 2\*40HQ and so on.....
- B. EX works, FOB shenzhen, CIF, C&F ,LC and so on,

delivery terms discuss with salesman.

A. Own complete supply chain.

- -

- B. 100% quality guaranteed.
- C. Reasonable price.
- D. Products are in various style.
- E. Good performance for delivery.
- F. Adequate inventory(components).

Best after-sale service: If it appear any quality complaints and disputes, we will establish of product information feedback system, establish service files, responsible for the quality of the accident identified and deal with our client .

**OUR SERVICE** 

FAQ

####