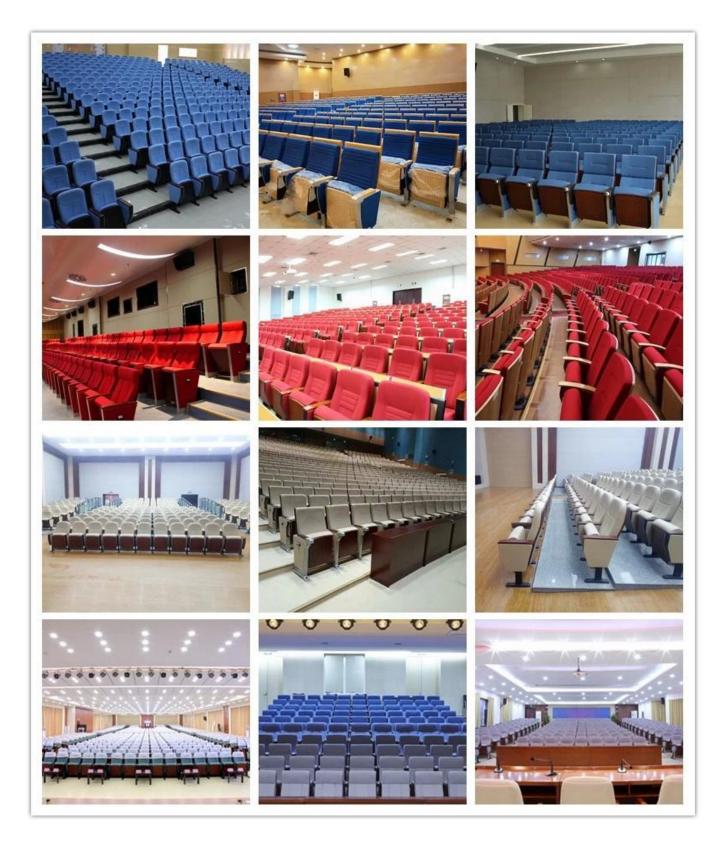

Qty/Seat  | 20GP                                                                                | 40HQ        |
|                   | 180                                                                                 | 450         |
| Package           | KD                                                                                  |             |
| 625-Size/mm       | Min.1100<br>850<br>080<br>600                                                       |             |
| 625D-Size/mm      |                                                                                     | MIN.900 700 |
| Free Design       |                                                                                     |             |

### -• PARTS REFERENCE •---



### WORKSHOP

6

\_ 0



## ENGINEERING CASE



### **OUR PHOTOS**



## CERTIFICATE

6 -

- @



### SHIPPING

- •
- A. Depends on your qty and requirement of order ,

0

- 15-25 work days for 1\*40HQ container, 15-35 days for 2\*40HQ and so on.....
- B. EX works, FOB shenzhen, CIF, C&F ,LC and so on,

delivery terms discuss with salesman.

A. Own complete supply chain.

- -

- B. 100% quality guaranteed.
- C. Reasonable price.
- D. Products are in various style.
- E. Good performance for delivery.
- F. Adequate inventory(components).

Best after-sale service: If it appear any quality complaints and disputes, we will establish of product information feedback system, establish service files, responsible for the quality of the accident identified and deal with our client .

**OUR SERVICE** 

FAQ

#### Q1:Can we have your sample?

A:Sur