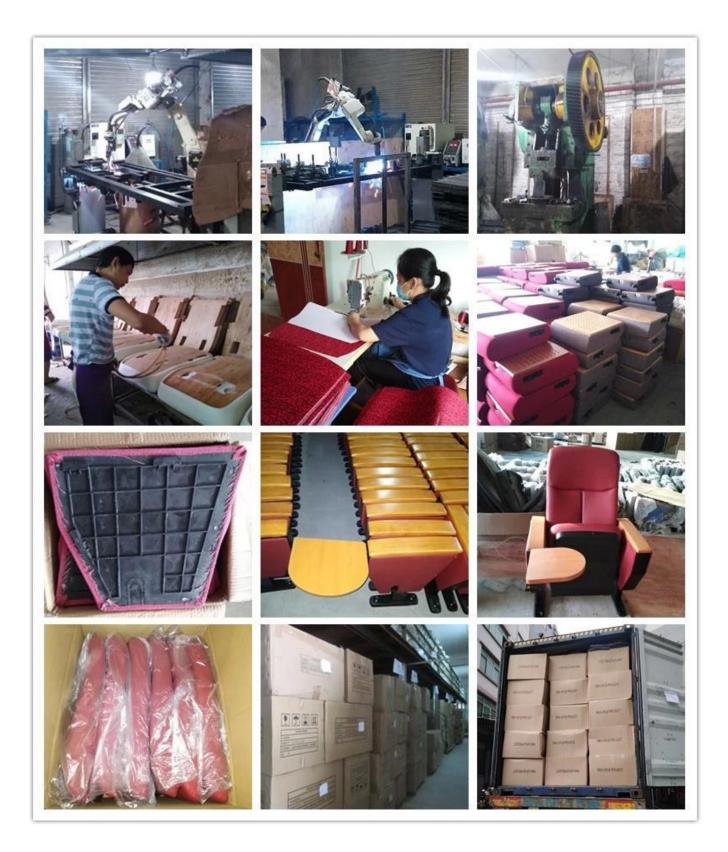

|
| Loading Qty/Seat  | 20GP                                                                                | 40HQ        |
|                   | 180                                                                                 | 450         |
| Package           | KD                                                                                  |             |
| 625-Size/mm       | Min.1100<br>850<br>080<br>600                                                       |             |
| 625D-Size/mm      |                                                                                     | MIN.900 700 |
| Free Design       |                                                                                     |             |

### -• PARTS REFERENCE •---



### WORKSHOP

6

\_ 0



## ENGINEERING CASE



### **OUR PHOTOS**



## CERTIFICATE

6 -

- @



### SHIPPING

- •
- A. Depends on your qty and requirement of order ,

0

- 15-25 work days for 1\*40HQ container, 15-35 days for 2\*40HQ and so on.....
- B. EX works, FOB shenzhen, CIF, C&F ,LC and so on,

delivery terms discuss with salesman.

A. Own complete supply chain.

- -

- B. 100% quality guaranteed.
- C. Reasonable price.
- D. Products are in various style.
- E. Good performance for delivery.
- F. Adequate inventory(components).

Best after-sale service: If it appear any quality complaints and disputes, we will establish of product information feedback system, establish service files, responsible for the quality of the accident identified and deal with our client .

**OUR SERVICE** 

FAQ

#### Q1:Can we h