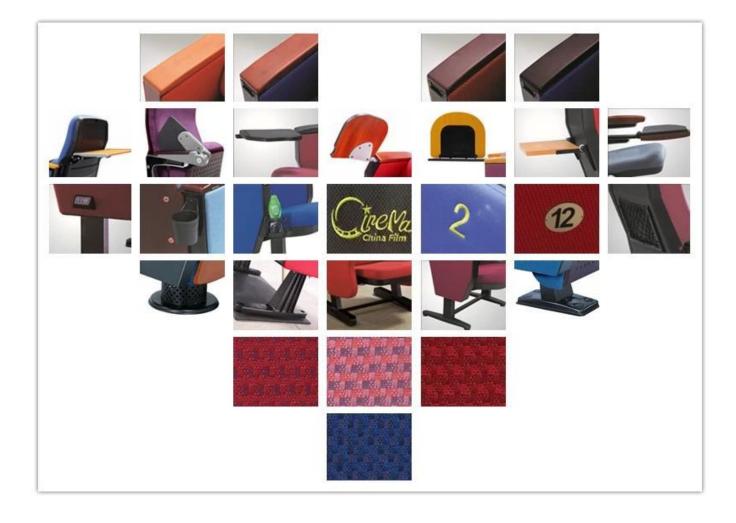

### -• PARTS REFERENCE •---

| ITEM              | DESCRIPTION                                                                         |             |
|-------------------|-------------------------------------------------------------------------------------|-------------|
| Upholstery        | 100% Acrylic ,100% Polyester and so on High quality fabric                          |             |
| Plywood structure | 15mm plywood                                                                        |             |
| Foam              | Molded foam.Density 55-60kgs/M <sup>3</sup> of seat,50-55kgs/M <sup>3</sup> of back |             |
| Foot              | 2.0mm steel after precise pressing and welding                                      |             |
| Armrest top       | Imported timber externally applied with polyester coating                           |             |
| Leg panel         | PP with fabric                                                                      |             |
| Writing table     | Aluminium connector+Aluminium frame+2.0mm metal plate+18mm<br>MDF                   |             |
| CBM               | 0.15/seat                                                                           |             |
| Loading Qty/Seat  | 20GP                                                                                | 40HQ        |
|                   | 180                                                                                 | 450         |
| Package           | KD                                                                                  |             |
| 625-Size/mm       | Min.1100<br>850<br>080<br>600                                                       |             |
| 625D-Size/mm      |                                                                                     | MIN.900 700 |
| Free Design       |                                                                                     |             |