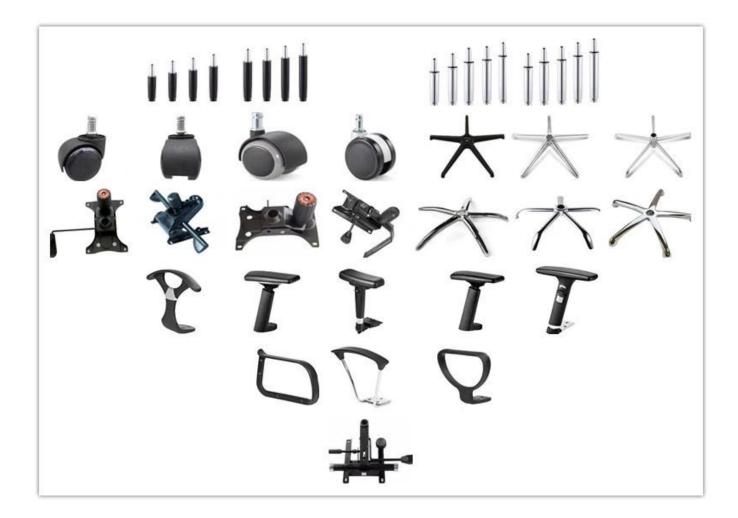

## <u>Manufacturer China</u>

| ITEM         | DESCRIPTION                                        |         |
|--------------|----------------------------------------------------|---------|
| Upholstery   | Mesh back & Elastic fabric                         |         |
| PP structure | PP with glassfibre                                 |         |
| Castor       | Dia 60mm nylon castor                              |         |
| Gaslift      | 85mm black gaslift.(Class 2)                       |         |
| Mechanism    | n One lever control multifunction with safety lock |         |
|              | mechanism.(level 3)                                |         |
| Foam         | 35kgs original foam(5cm)                           |         |
| Plywood      | ±12mm plywood seat                                 |         |
| Armrest      | PU up-down armrest                                 |         |
| Lumbar       | Adjustable                                         |         |
| support      |                                                    |         |
| Base         | 340mm nylon pp foot                                |         |
| Headrest     | Adjustable                                         |         |
| Seat cover   | PP Dustproof seat cover.                           |         |
| Size/cm      | Total Width                                        | 64      |
|              | Total Depth                                        | 64      |
|              | Total Height                                       | 117-124 |
|              | Seat Width                                         | 49      |
|              | Seat Depth                                         | 54      |
|              | Seat Height                                        | 51-52   |
|              | Arm Width                                          | 8       |
| Package      | 1 pcs/ctn                                          |         |
| CBM          | 0.13/pc                                            |         |
| Loading      | 20GP                                               | 40HQ    |
| Qty/pcs      | 200-220                                            | 500-520 |