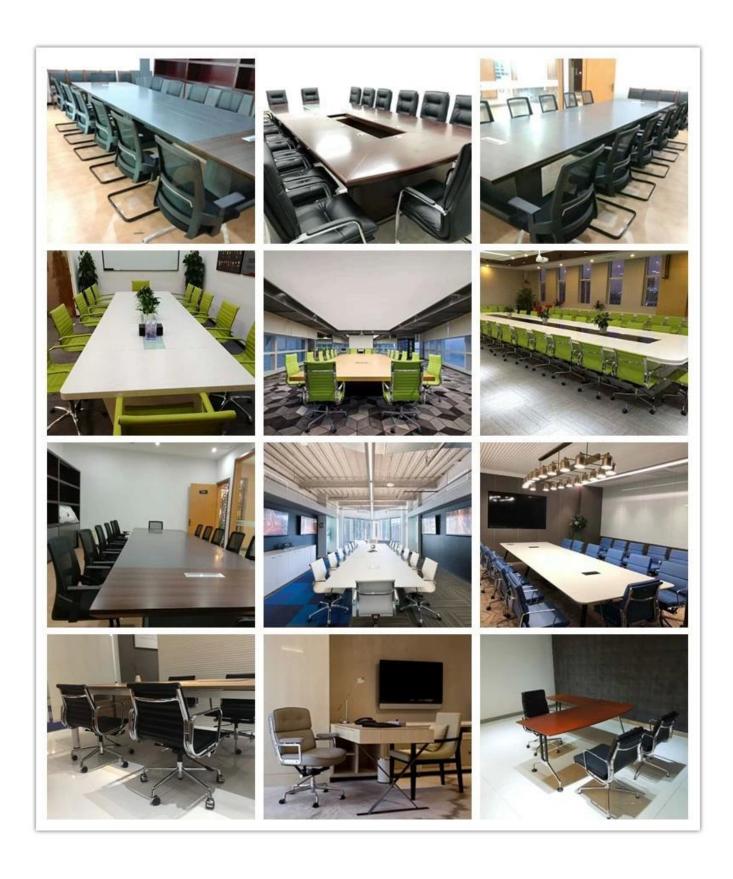

| Total Width                    | 59   |  |
|                 | Total Depth                    | 70   |  |
|                 | Total Height                   | 100  |  |
|                 | Seat Width                     | 50   |  |
|                 | Seat Depth                     | 49   |  |
|                 | Seat Height                    | 45   |  |
|                 | Back Height                    | 60   |  |
|                 | Arm Width                      | 6    |  |
| Package         | 2pcs/ctn                       |      |  |
| СВМ             | 0.15/pc                        |      |  |
| Loading Qty/pcs | 20GP                           | 40HQ |  |
|                 | 185                            | 447  |  |

Commercial Furniture Office Chair Manufacturer China









# CERTIFICATE



## SHIPPING

- A. Depends on your qty and requirement of order,
- 15-25 work days for 1\*40HQ container, 15-35 days for 2\*40HQ and so on.....
- $B. \ EX \ works, \ FOB \ shenzhen, \ CIF, \ C\&F \ , LC \ and \ so \ on \ ,$   $delivery \ terms \ discuss \ with \ salesman.$

### **OUR SERVICE**

- A. Own complete supply chain.
- B. 100% quality guaranteed.
- C. Reasonable price.
- D. Products are in various style.
- E. Good performance for delivery.
- F. Adequate inventory(components).

Best after-sale service: If it appear any quality complaints and disputes, we will establish of product information feedback system, establish service files, responsible for the quality of the accident identified and deal with our client.

### FAQ

#### Q1:Can we have your sample?

A:Sure