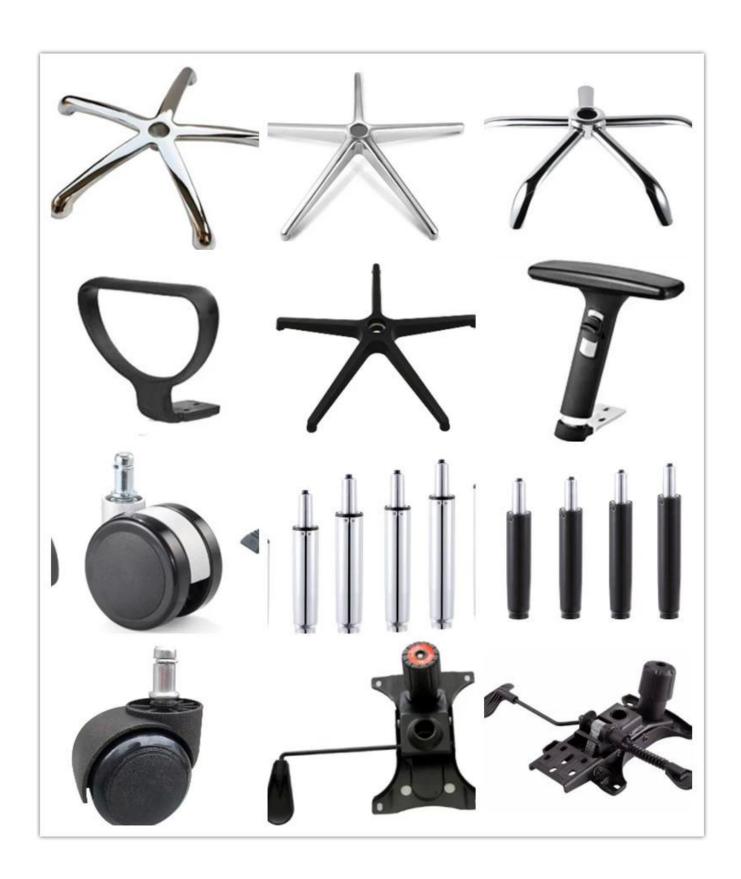

# Foshan's largest chair supplier

| ITEM            | DESCRIPTION                    |      |  |
|-----------------|--------------------------------|------|--|
| Upholstery      | PU                             |      |  |
| Castor          | *                              |      |  |
| Gaslift         | *                              |      |  |
| Mechanism       | *                              |      |  |
| Foam            | Density foam                   |      |  |
| Plywood         | 12mm plywood for seat and back |      |  |
| Armrest         | Metal chrome                   |      |  |
| Lumbar support  | *                              |      |  |
| Base            | 1.5mm metal chrome             |      |  |
| Headrest        | *                              |      |  |
| Footrest        | *                              |      |  |
| Size/cm         | Total Width                    | 59   |  |
|                 | Total Depth                    | 70   |  |
|                 | Total Height                   | 100  |  |
|                 | Seat Width                     | 50   |  |
|                 | Seat Depth                     | 49   |  |
|                 | Seat Height                    | 45   |  |
|                 | Back Height                    | 60   |  |
|                 | Arm Width                      | 6    |  |
| Package         | 2pcs/ctn                       |      |  |
| СВМ             | 0.15/pc                        |      |  |
| Loading Qty/pcs | 20GP                           | 40HQ |  |
|                 | 185                            | 447  |  |