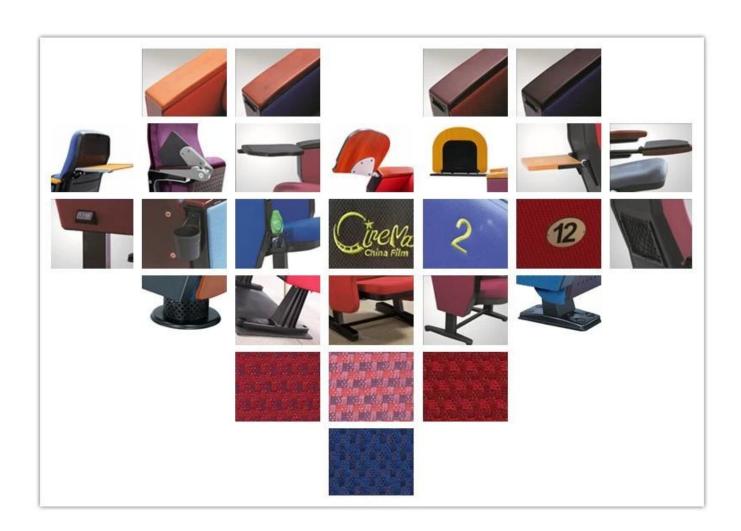

# 

| ITEM                 | DESCRIPTION                                                    |                          |
|----------------------|----------------------------------------------------------------|--------------------------|
| Upholstery           | 100% Acrylic ,100% Polyester and so on High quality fabric     |                          |
| Plywood<br>structure | 15mm plywood                                                   |                          |
| Foam                 | Molded foam.Density 55-60kgs/M³ of seat,50-55kgs/M³ of back    |                          |
| Foot                 | 2.0mm steel after precise pressing and welding                 |                          |
| Armrest top          | Imported timber externally applied with polyester coating      |                          |
| Leg panel            | PP with fabric                                                 |                          |
| Writing table        | Aluminium connector+Aluminium frame+2.0mm metal plate+18mm MDF |                          |
| CBM                  | 0.15/seat                                                      |                          |
| Loading              | 20GP                                                           | 40HQ                     |
| Qty/Seat             | 180                                                            | 450                      |
| Package              | KD                                                             |                          |
| Size/mm              | MIN.90<br>850<br>580 580 230                                   | 0 MIN.900 730<br>530 450 |
| Free Design          |                                                                |                          |