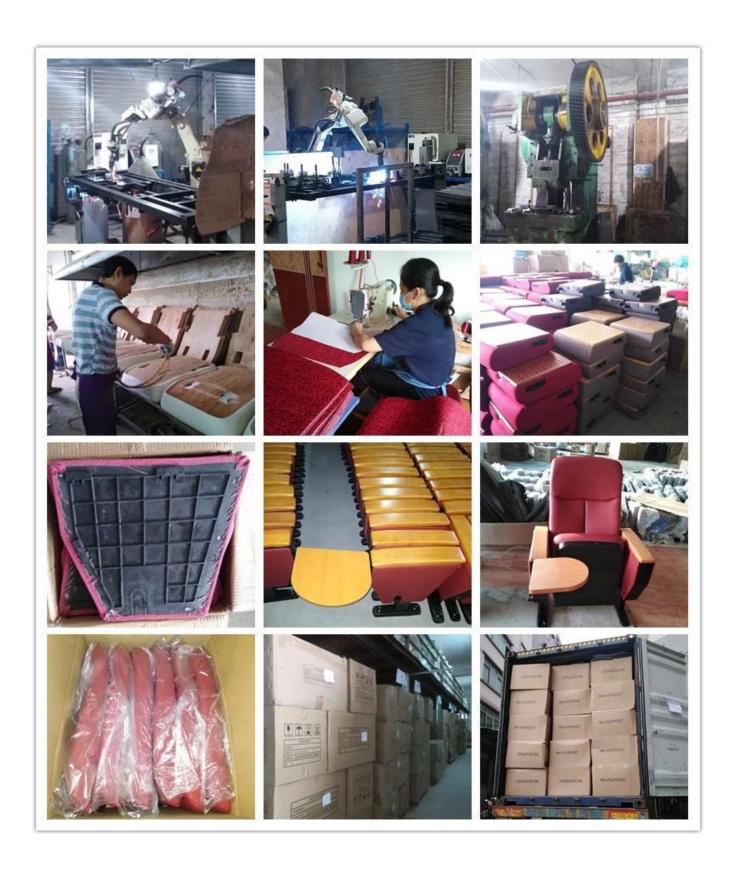

um connector+Aluminium frame+2.0mm metal plate+18mm MDF |                          |
| CBM                  | 0.15/seat                                                      |                          |
| Loading              | 20GP                                                           | 40HQ                     |
| Qty/Seat             | 180                                                            | 450                      |
| Package              | KD                                                             |                          |
| Size/mm              | MIN.90<br>850<br>580 580 230                                   | 0 MIN.900 730<br>530 450 |
| Free Design          |                                                                |                          |



WORKSHOP







## CERTIFICATE



## SHIPPING

- A. Depends on your qty and requirement of order,
- 15-25 work days for 1\*40HQ container, 15-35 days for 2\*40HQ and so on......
- B. EX works, FOB shenzhen, CIF, C&F, LC and so on, delivery terms discuss with salesman.

## **OUR SERVICE**

- A. Own complete supply chain.
- B. 100% quality guaranteed.
- C. Reasonable price.
- D. Products are in various style.
- E. Good performance for delivery.
- F. Adequate inventory(components).

Best after-sale service: If it appear any quality complaints and disputes, we will establish of product information feedback system, establish service files, responsible for the quality of the accident identified and deal with our client.

FAQ

#### Q1:Can we have your sample?

A:Sure.Sample are available for each model.The