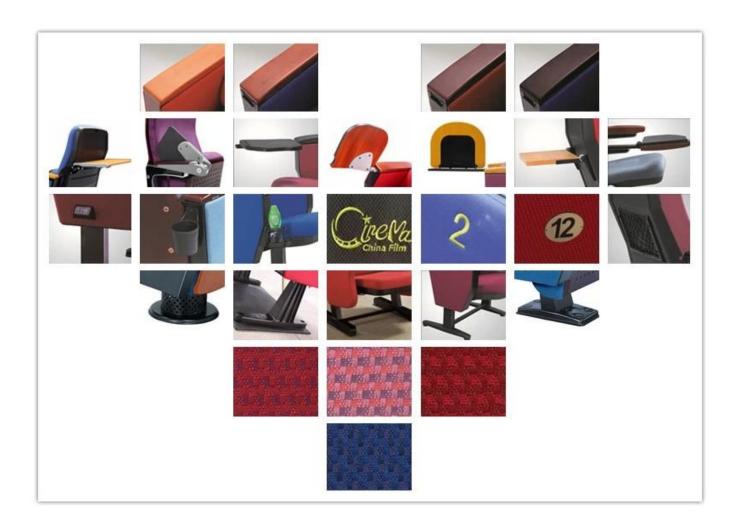

| 0.15/seat                                                      |                         |
| Loading Qty/Seat  | 20GP                                                           | 40HQ                    |
|                   | 180                                                            | 450                     |
| Package           | KD                                                             |                         |
| 621-Size/mm       | 90<br>90<br>235                                                | 560                     |
| 621D-Size/mm      | MIN.1000<br>870                                                | MIN.1000 730 560 470 99 |
| Free Design       |                                                                |                         |

## PARTS REFERENCE •=



WORKSHOP







## CERTIFICATE



### SHIPPING

- A. Depends on your qty and requirement of order,
- 15-25 work days for 1\*40HQ container, 15-35 days for 2\*40HQ and so on......
- B. EX works, FOB shenzhen, CIF, C&F, LC and so on, delivery terms discuss with salesman.

### **OUR SERVICE**

- A. Own complete supply chain.
- B. 100% quality guaranteed.
- C. Reasonable price.
- D. Products are in various style.
- E. Good performance for delivery.
- F. Adequate inventory(components).

Best after-sale service: If it appear any quality complaints and disputes, we will establish of product information feedback system, establish service files, responsible for the quality of the accident identified and deal with our client.

FAQ

#### Q1:Can we have your sample?

A:Sure.Sample are available for