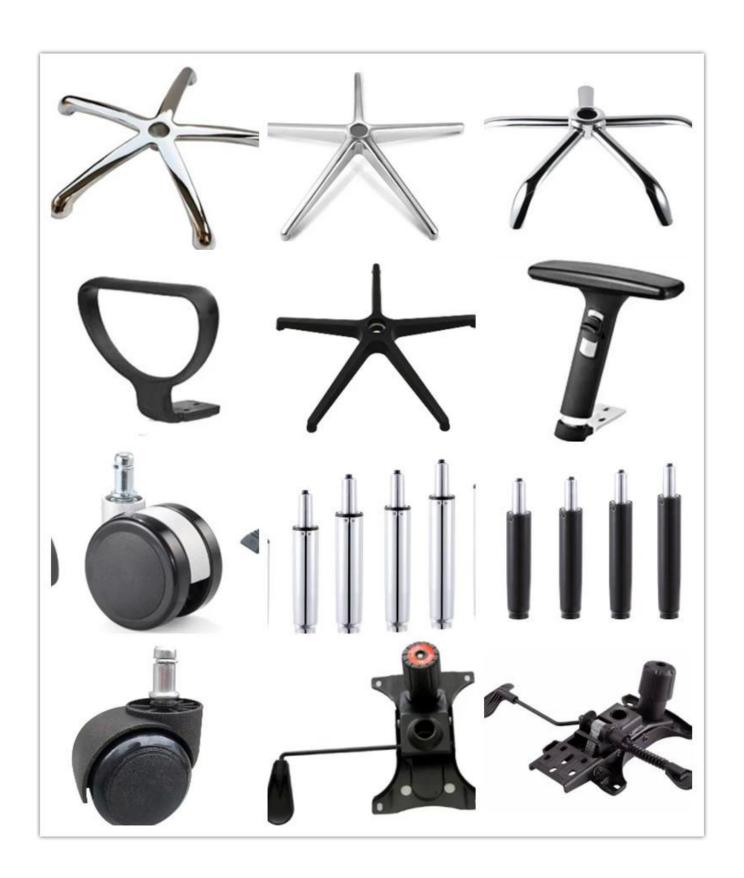

# 

| ITEM            | DESCRIPTION                    |      |
|-----------------|--------------------------------|------|
| Upholstery      | PU                             |      |
| Castor          | *                              |      |
| Gaslift         | *                              |      |
| Mechanism       | *                              |      |
| Foam            | Density foam                   |      |
| Plywood         | 12mm plywood for seat and back |      |
| Armrest         | PU                             |      |
| Lumbar support  | *                              |      |
| Base            | 1.5mm metal chrome             |      |
| Headrest        | *                              |      |
| Footrest        | *                              |      |
| Size/cm         | Total Width                    | 58   |
|                 | Total Depth                    | 69   |
|                 | Total Height                   | 103  |
|                 | Seat Width                     | 49   |
|                 | Seat Depth                     | 45   |
|                 | Seat Height                    | 46   |
|                 | Back Height                    | 58   |
|                 | Arm Width                      | 4    |
| Package         | 2pcs/ctn                       |      |
| CBM             | 0.15/pc                        |      |
| Loading Qty/pcs | 20GP                           | 40HQ |
|                 | 180                            | 440  |