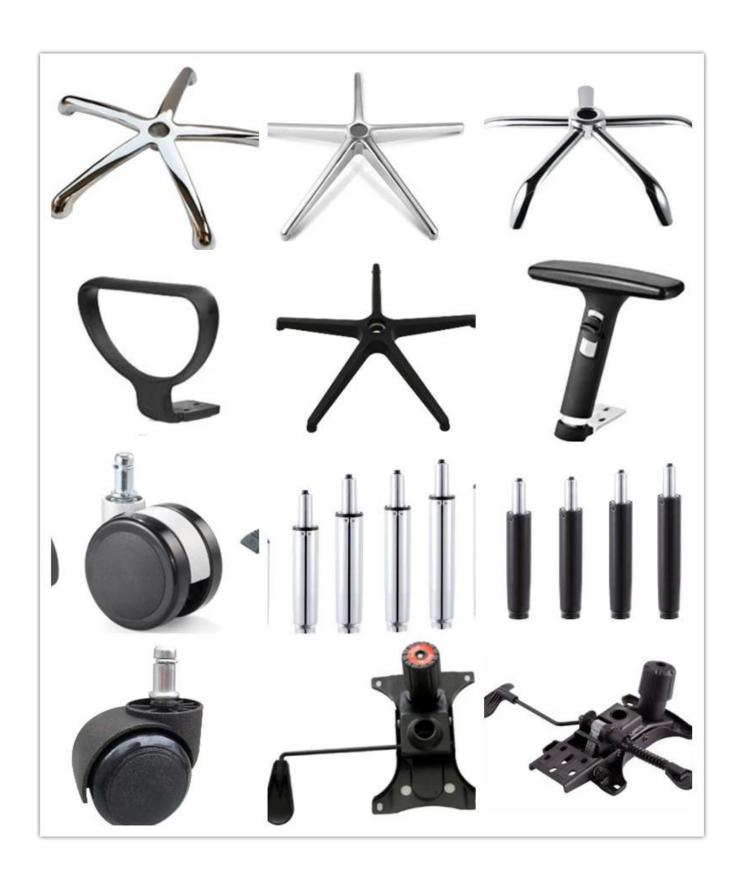

# 

| PU Nylon castor(BIFMA) 55mm gaslift Airplane mechanism, Tilt &Lo Density foam | ck                                                                                                                 |  |  |  |
|-------------------------------------------------------------------------------|--------------------------------------------------------------------------------------------------------------------|--|--|--|
| 55mm gaslift<br>Airplane mechanism, Tilt &Lo                                  | ck                                                                                                                 |  |  |  |
| Airplane mechanism, Tilt &Lo                                                  | ck                                                                                                                 |  |  |  |
| -                                                                             | ck                                                                                                                 |  |  |  |
| Density foam                                                                  |                                                                                                                    |  |  |  |
| <b>J</b>                                                                      | Density foam                                                                                                       |  |  |  |
| 12mm plywood for seat and back                                                |                                                                                                                    |  |  |  |
| Aluminium                                                                     |                                                                                                                    |  |  |  |
| *                                                                             |                                                                                                                    |  |  |  |
| 320mm metal chrome                                                            |                                                                                                                    |  |  |  |
| *                                                                             |                                                                                                                    |  |  |  |
| *                                                                             |                                                                                                                    |  |  |  |
| Total Width                                                                   |                                                                                                                    |  |  |  |
| Total Depth                                                                   |                                                                                                                    |  |  |  |
| Total Height                                                                  |                                                                                                                    |  |  |  |
| Seat Width                                                                    |                                                                                                                    |  |  |  |
| Seat Depth                                                                    |                                                                                                                    |  |  |  |
| Seat Height                                                                   |                                                                                                                    |  |  |  |
| Back Height                                                                   |                                                                                                                    |  |  |  |
| Arm Width                                                                     |                                                                                                                    |  |  |  |
| pcs/ctn                                                                       |                                                                                                                    |  |  |  |
| /pc                                                                           |                                                                                                                    |  |  |  |
| 20GP                                                                          | 40HQ                                                                                                               |  |  |  |
|                                                                               | 320mm metal chrome  * Total Width Total Depth Total Height Seat Width Seat Depth Seat Height Arm Width pcs/ctn Tpc |  |  |  |