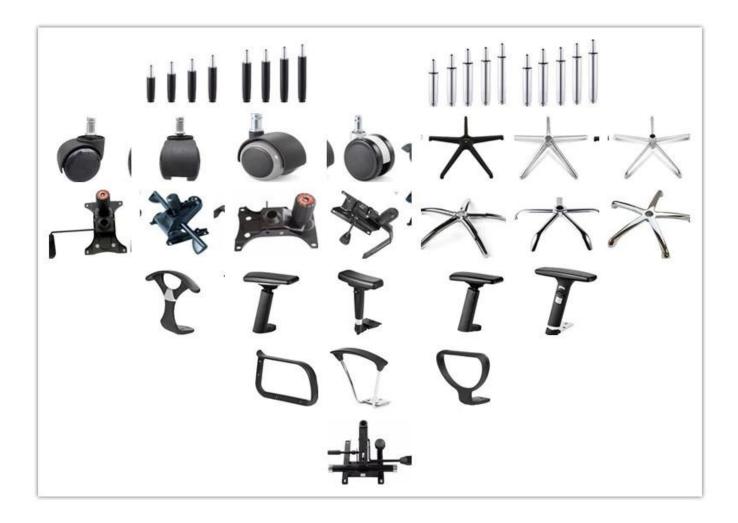

|         |
| Seat cover      | *                               |         |
| Size/cm         | Total Width                     |         |
|                 | Total Depth                     |         |
|                 | Total Height                    |         |
|                 | Seat Width                      |         |
|                 | Seat Depth                      |         |
|                 | Seat Height                     |         |
|                 | Arm Width                       |         |
| Package         | 2 pcs/ctn                       |         |
| CBM             | 0.14/pc                         |         |
| Loading Qty/pcs | 20GP                            | 40HQ    |
|                 | 100-130                         | 300-330 |

PARTS REFERENCE



WORKSHOP



## -• ENGINEERING CASE •



## **OUR PHOTOS**



## CERTIFICATE

6 -

- @



### SHIPPING

6 -



A. Depends on your qty and requirement of order ,

- 0

15-25 work days for 1\*40HQ container, 15-35 days for 2\*40HQ and so on.....

B. EX works, FOB shenzhen, CIF, C&F ,LC and so on ,

delivery terms discuss with salesman.

- A. Own complete supply chain.
- B. 100% quality guaranteed.
- C. Reasonable price.
- D. Products are in various style.
- E. Good performance for delivery.
- F. Adequate inventory(components).

Best after-sale service: If it appear any quality complaints and disputes, we will establish of product information feedback system, establish service files, responsible for the quality of the accident identified and deal with our client.



A:Sure.Sample are availab