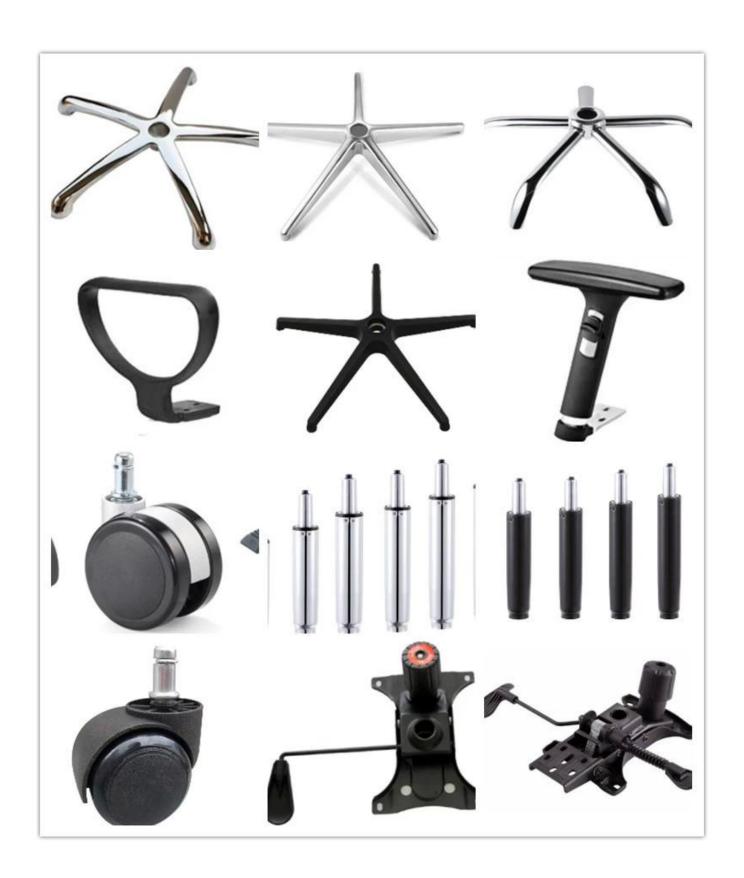

# 

| ITEM            | DESCRIPTION                    |      |
|-----------------|--------------------------------|------|
| Upholstery      | PU                             |      |
| Castor          | Nylon castor(BIFMA)            |      |
| Gaslift         | 65mm gaslift                   |      |
| Mechanism       | Airplane mechanism, Tilt&Lock  |      |
| Foam            | Density foam                   |      |
| Plywood         | 12mm plywood for seat and back |      |
| Armrest         | Aluminium                      |      |
| Lumbar support  | *                              |      |
| Base            | 320mm metal chrome             |      |
| Headrest        | *                              |      |
| Footrest        | *                              |      |
| Size/cm         | Total Width                    |      |
|                 | Total Depth                    |      |
|                 | Total Height                   |      |
|                 | Seat Width                     |      |
|                 | Seat Depth                     |      |
|                 | Seat Height                    |      |
|                 | Back Height                    |      |
|                 | Arm Width                      |      |
| Package         | pcs/ctn                        |      |
| CBM             | /pc                            |      |
| Loading Qty/pcs | 20GP                           | 40HQ |
|                 |                                |      |