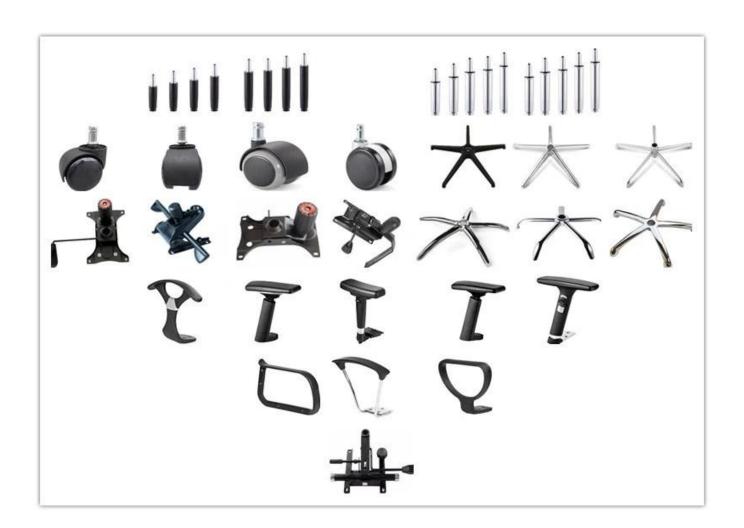

| Seat Width                                                           |         |
|              | Seat Depth                                                           |         |
|              | Seat Height                                                          |         |
|              | Arm Width                                                            |         |
| Package      | 2 pcs/ctn                                                            |         |
| CBM          | 0.12/pc                                                              |         |
| Loading      | 20GP                                                                 | 40HQ    |
| Qty/pcs      | 220-250                                                              | 550-580 |

PARTS REFERENCE •



WORKSHOP





# **PRODUCTION PROCESS**

Professional office furniture manufacturer which specialized in the design



## TEGITA 特吉边家具



# **ENGINEERING CASE**

Professional office furniture manufacturer which specialized in the design













### CUSTOMER PHOTOS

Professional office furniture manufacturer which specialized in the design



CERTIFICATE





## CERTIFICATE

Professional office furniture manufacturer which specialized in the design

















A. Depends on your qty and requirement of order,

15-25 work days for 1\*40HQ container, 15-35 days for 2\*40HQ and so on.....

B. EX works, FOB shenzhen, CIF, C&F, LC and so on,

delivery terms discuss with salesman.



- A. Own complete supply chain.
- B. 100% quality guaranteed.
- C. Reasonable price.
- D. Products are i