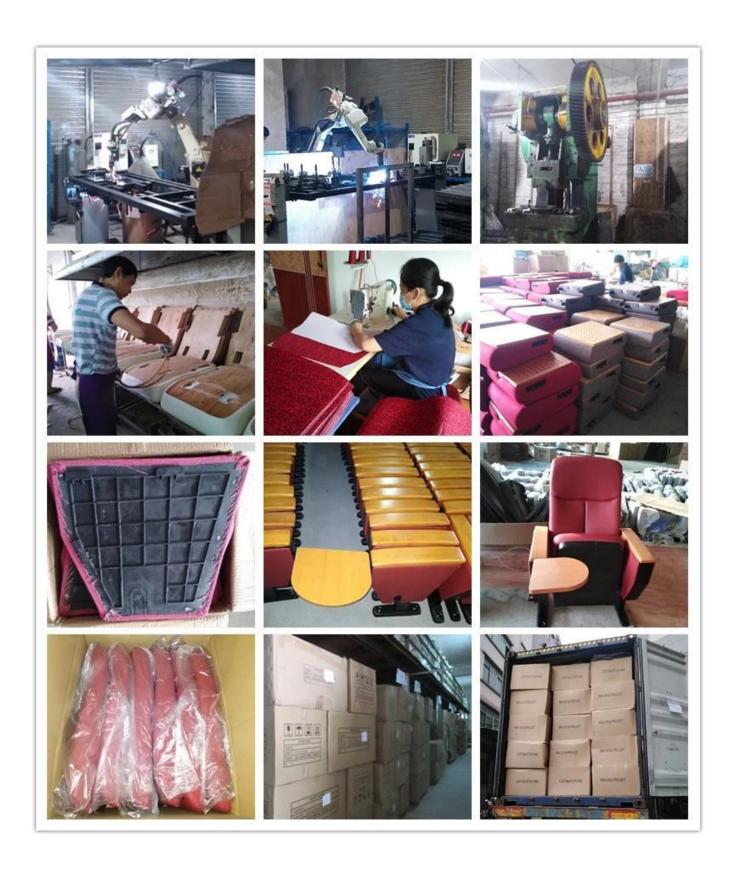

|             |
| Writing table        | Aluminium connector+Aluminium frame+2.0mm metal plate+18mm MDF |             |
| CBM                  | 0.15/seat                                                      |             |
| Loading Qty/Seat     | 20GP                                                           | 40HQ        |
|                      | 180                                                            | 450         |
| Package              | KD                                                             | •           |
| Size/mm              | 90 840<br>840<br>580 580 230                                   | MIN.900 750 |
| Free Design          |                                                                |             |



WORKSHOP







# CERTIFICATE



### SHIPPING

- A. Depends on your qty and requirement of order,
- 15-25 work days for  $1\mbox{*}40\mbox{HQ}$  container, 15-35 days for  $2\mbox{*}40\mbox{HQ}$  and so on.....
- B. EX works, FOB shenzhen, CIF, C&F, LC and so on, delivery terms discuss with salesman.

- A. Own complete supply chain.
- B. 100% quality guaranteed.
- C. Reasonable price.
- D. Products are in various style.
- E. Good performance for delivery.
- F. Adequate inventory(components).

Best after-sale service: If it appear any quality complaints and disputes, we will establish of product information feedback system, establish service files, responsible for the quality of the accident identified and deal with our client.

#### FAQ

#### Q1:Can we have your sample?

A:Sure.Sample are available