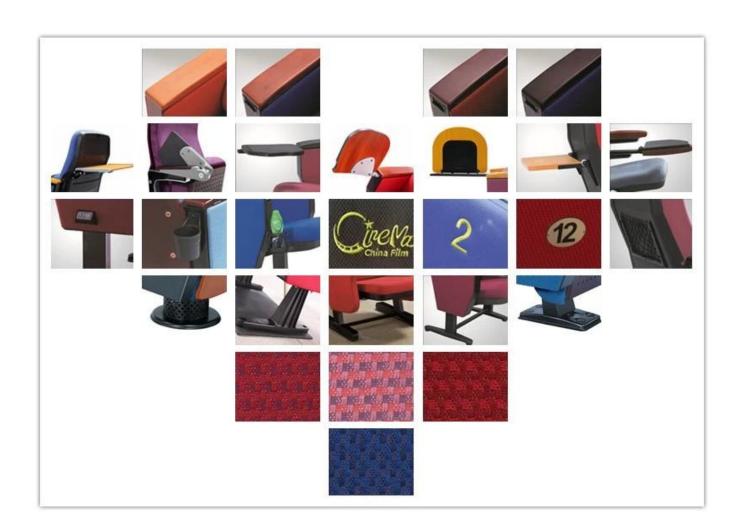

# 

| ITEM                 | DESCRIPTION                                                    |             |
|----------------------|----------------------------------------------------------------|-------------|
| Upholstery           | 100% Acrylic ,100% Polyester and so on High quality fabric     |             |
| Plywood<br>structure | 15mm plywood                                                   |             |
| Foam                 | Molded foam.Density 55-60kgs/M³ of seat,50-55kgs/M³ of back    |             |
| Foot                 | 2.0mm steel after precise pressing and welding                 |             |
| Armrest top          | Imported timber externally applied with polyester coating      |             |
| Leg panel            | PP with fabric                                                 |             |
| Writing table        | Aluminium connector+Aluminium frame+2.0mm metal plate+18mm MDF |             |
| CBM                  | 0.15/seat                                                      |             |
| Loading Qty/Seat     | 20GP                                                           | 40HQ        |
|                      | 180                                                            | 450         |
| Package              | KD                                                             | •           |
| Size/mm              | 90 840<br>840<br>580 580 230                                   | MIN.900 750 |
| Free Design          |                                                                |             |