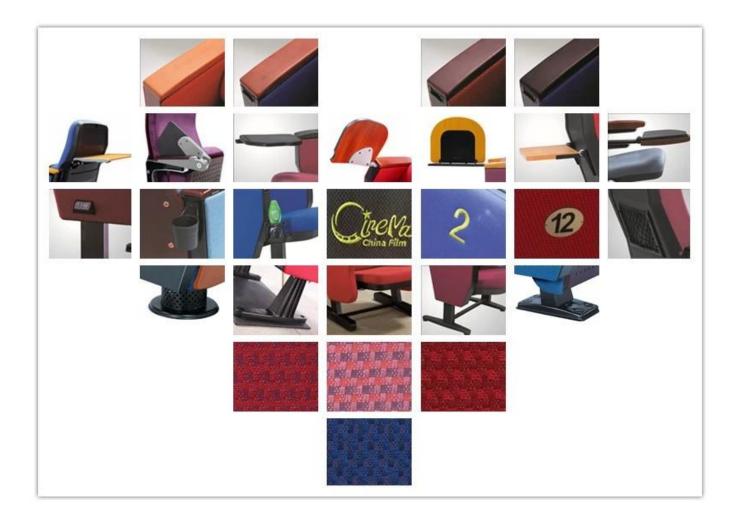

luminium connector+Aluminium frame+2.0mm metal plate+18mm<br>MDF                   |      |
| CBM               | 0.15/seat                                                                           |      |
| Loading Qty/Seat  | 20GP                                                                                | 40HQ |
|                   | 180                                                                                 | 450  |
| Package           | KD                                                                                  |      |
| Size/mm           |                                                                                     |      |
| Free Design       |                                                                                     |      |

PARTS REFERENCE



WORKSHOP

6 -



## ENGINEERING CASE



### **OUR PHOTOS**



## CERTIFICATE

6 -

- @



### SHIPPING

**OUR SERVICE** 



A. Depends on your qty and requirement of order ,

- @

- 15-25 work days for 1\*40HQ container, 15-35 days for 2\*40HQ and so on.....
- B. EX works, FOB shenzhen, CIF, C&F ,LC and so on,

delivery terms discuss with salesman.

- A. Own complete supply chain.
- B. 100% quality guaranteed.
- C. Reasonable price.
- D. Products are in various style.
- E. Good performance for delivery.
- F. Adequate inventory(components).

Best after-sale service: If it appear any quality complaints and disputes, we will establish of product information feedback system, establish service files, responsible for the quality of the accident identified and deal with our client .

### FAQ

#