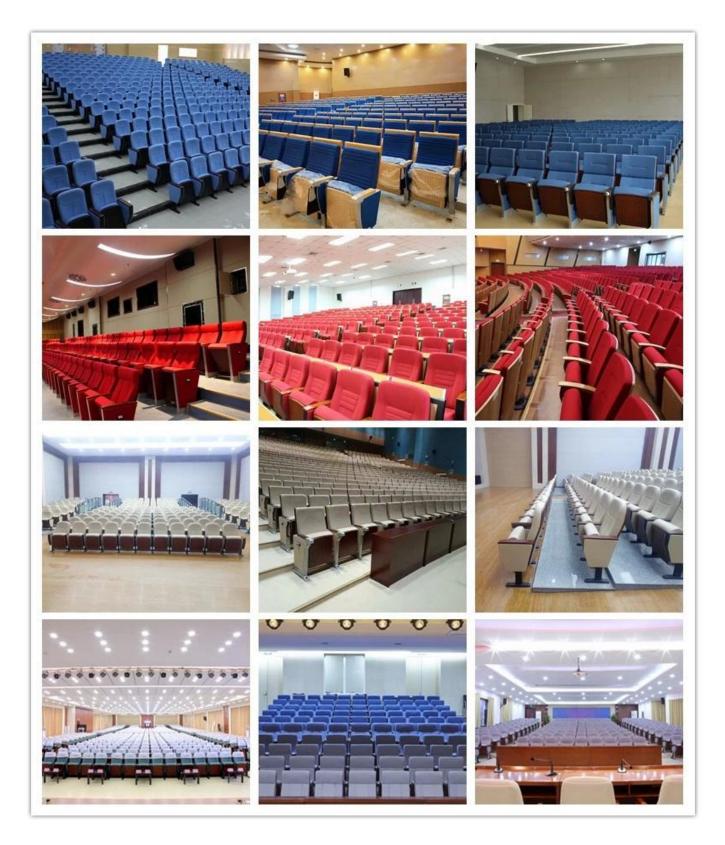

metal plate+18mm<br>MDF                   |      |
| CBM               | 0.15/seat                                                                           |      |
| Loading Qty/Seat  | 20GP                                                                                | 40HQ |
|                   | 180                                                                                 | 450  |
| Package           | KD                                                                                  |      |
| Size/mm           |                                                                                     |      |
| Free Design       |                                                                                     |      |

PARTS REFERENCE



WORKSHOP

6 -



## ENGINEERING CASE



### **OUR PHOTOS**



## CERTIFICATE

6 -

- @



### SHIPPING

**OUR SERVICE** 



A. Depends on your qty and requirement of order ,

- @

- 15-25 work days for 1\*40HQ container, 15-35 days for 2\*40HQ and so on.....
- B. EX works, FOB shenzhen, CIF, C&F ,LC and so on,

delivery terms discuss with salesman.

- A. Own complete supply chain.
- B. 100% quality guaranteed.
- C. Reasonable price.
- D. Products are in various style.
- E. Good performance for delivery.
- F. Adequate inventory(components).

Best after-sale service: If it appear any quality complaints and disputes, we will establish of product information feedback system, establish service files, responsible for the quality of the accident identified and deal with our client .

### FAQ

#### Q1:Can we have your sample?

A:Sure.