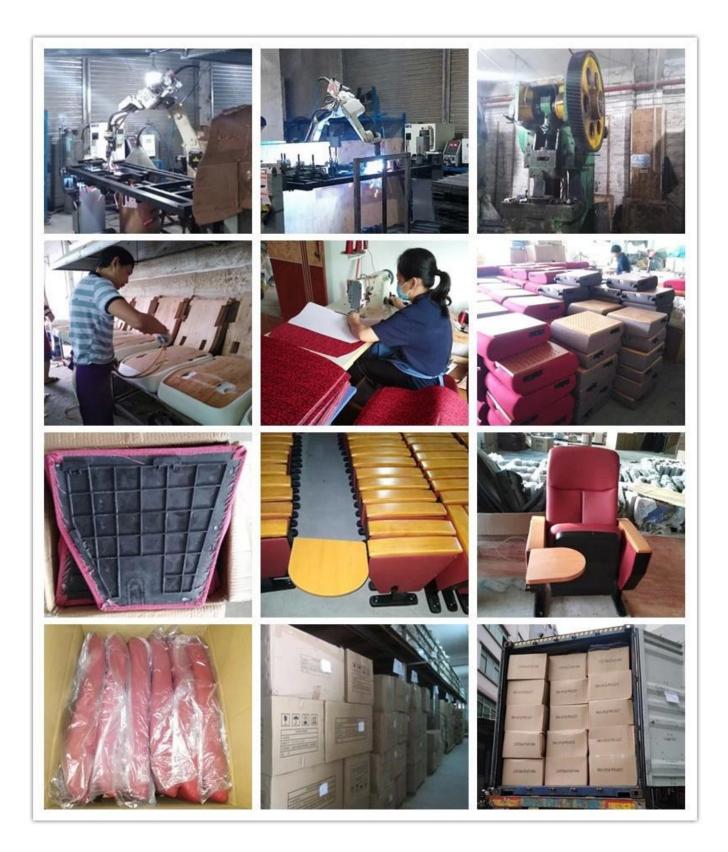

r+Aluminium frame+2.0mm metal plate+18mm<br>MDF                   |      |
| CBM               | 0.15/seat                                                                           |      |
| Loading Qty/Seat  | 20GP                                                                                | 40HQ |
|                   | 180                                                                                 | 450  |
| Package           | KD                                                                                  |      |
| Size/mm           |                                                                                     |      |
| Free Design       |                                                                                     |      |

PARTS REFERENCE



WORKSHOP

6 -



## ENGINEERING CASE



### **OUR PHOTOS**



## CERTIFICATE

6 -

- @



### SHIPPING

**OUR SERVICE** 



A. Depends on your qty and requirement of order ,

- @

- 15-25 work days for 1\*40HQ container, 15-35 days for 2\*40HQ and so on.....
- B. EX works, FOB shenzhen, CIF, C&F ,LC and so on,

delivery terms discuss with salesman.

- A. Own complete supply chain.
- B. 100% quality guaranteed.
- C. Reasonable price.
- D. Products are in various style.
- E. Good performance for delivery.
- F. Adequate inventory(components).

Best after-sale service: If it appear any quality complaints and disputes, we will establish of product information feedback system, establish service files, responsible for the quality of the accident identified and deal with our client .

### FAQ

#### Q1:Can we hav