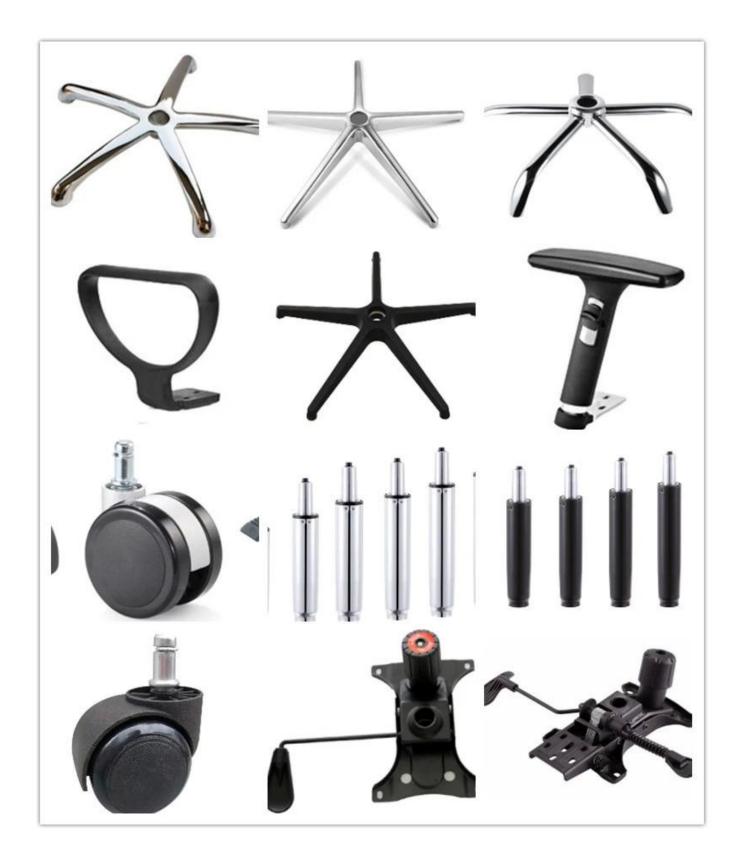

|      |
| Size/cm         | Total Width                    | 58   |
|                 | Total Depth                    | 70   |
|                 | Total Height                   | 98   |
|                 | Seat Width                     | 53   |
|                 | Seat Depth                     | 49   |
|                 | Seat Height                    | 48   |
|                 | Back Height                    | 56   |
|                 | Arm Width                      | 4    |
| Package         | 2pcs/ctn                       |      |
| CBM             | 0.15/pc                        |      |
| Loading Qty/pcs | 20GP                           | 40HQ |
|                 | 180                            | 440  |

Visitor Office Chair Wholesaler China

OPARTS REFERENCE



WORKSHOP



# -• ENGINEERING CASE •



## **OUR PHOTOS**



## CERTIFICATE

6 -

- @



### SHIPPING



0

- 15-25 work days for 1\*40HQ container, 15-35 days for 2\*40HQ and so on.....
- B. EX works, FOB shenzhen, CIF, C&F ,LC and so on ,

delivery terms discuss with salesman.

A. Own complete supply chain.

- -

- B. 100% quality guaranteed.
- C. Reasonable price.
- D. Products are in various style.
- E. Good performance for delivery.
- F. Adequate inventory(components).

Best after-sale service: If it appear any quality complaints and disputes, we will establish of product information feedback system, establish service files, responsible for the quality of the accident identified and deal with our client.

**OUR SERVICE** 

FAQ

#### Q1:Can we have your sample?

A:Sure.Sample are avai