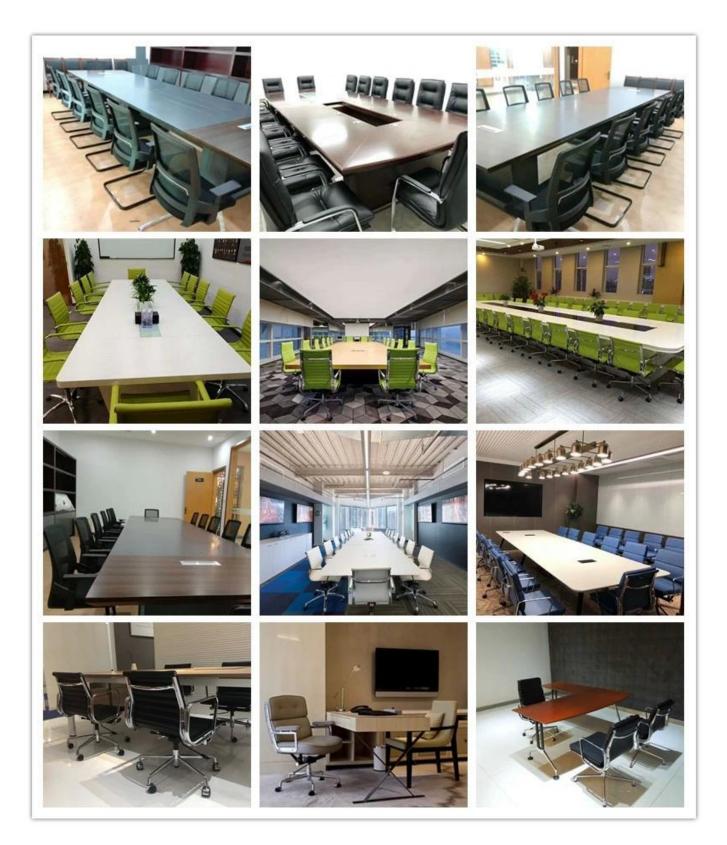

| Total Width                    | 58   |
|                 | Total Depth                    | 70   |
|                 | Total Height                   | 98   |
|                 | Seat Width                     | 53   |
|                 | Seat Depth                     | 49   |
|                 | Seat Height                    | 48   |
|                 | Back Height                    | 56   |
|                 | Arm Width                      | 4    |
| Package         | 2pcs/ctn                       |      |
| CBM             | 0.15/pc                        |      |
| Loading Qty/pcs | 20GP                           | 40HQ |
|                 | 180                            | 440  |

Visitor Office Chair Wholesaler China

OPARTS REFERENCE



WORKSHOP



# -• ENGINEERING CASE •



## **OUR PHOTOS**



## CERTIFICATE

6 -

- @



### SHIPPING



0

- 15-25 work days for 1\*40HQ container, 15-35 days for 2\*40HQ and so on.....
- B. EX works, FOB shenzhen, CIF, C&F ,LC and so on ,

delivery terms discuss with salesman.

A. Own complete supply chain.

- -

- B. 100% quality guaranteed.
- C. Reasonable price.
- D. Products are in various style.
- E. Good performance for delivery.
- F. Adequate inventory(components).

Best after-sale service: If it appear any quality complaints and disputes, we will establish of product information feedback system, establish service files, responsible for the quality of the accident identified and deal with our client.

**OUR SERVICE** 

FAQ

#### Q1:Can we have your sample?

A:Sure.Sample are available for each model.They can be ready