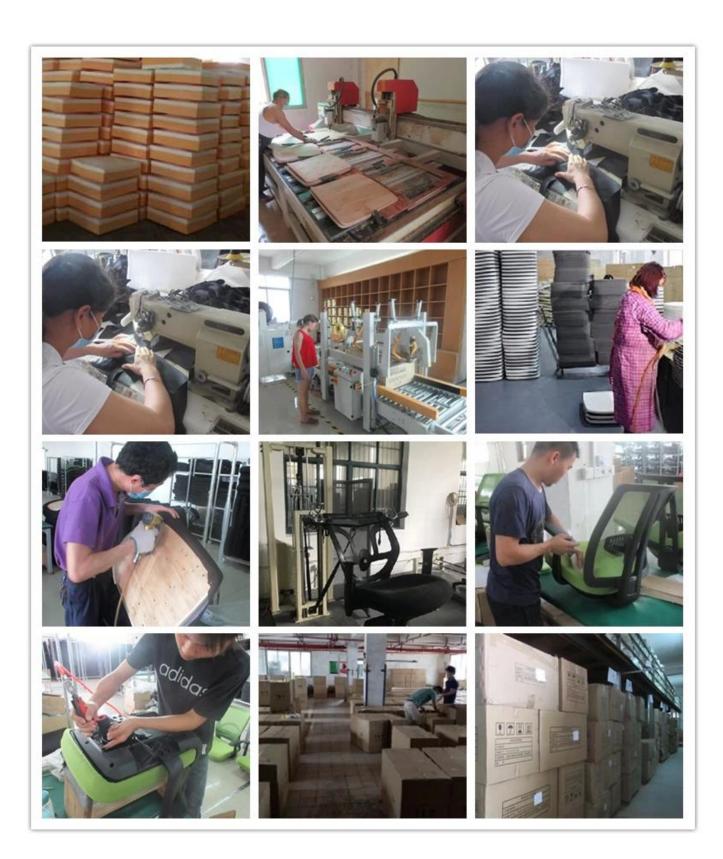

|      |
| Size/cm         | Total Width                    | 58   |
|                 | Total Depth                    | 70   |
|                 | Total Height                   | 98   |
|                 | Seat Width                     | 53   |
|                 | Seat Depth                     | 49   |
|                 | Seat Height                    | 48   |
|                 | Back Height                    | 56   |
|                 | Arm Width                      | 4    |
| Package         | 2pcs/ctn                       |      |
| CBM             | 0.15/pc                        |      |
| Loading Qty/pcs | 20GP                           | 40HQ |
|                 | 180                            | 440  |

Visitor Office Chair Wholesaler China

OPARTS REFERENCE



WORKSHOP



# -• ENGINEERING CASE •



## **OUR PHOTOS**



## CERTIFICATE

6 -

- @



### SHIPPING



0

- 15-25 work days for 1\*40HQ container, 15-35 days for 2\*40HQ and so on.....
- B. EX works, FOB shenzhen, CIF, C&F ,LC and so on ,

delivery terms discuss with salesman.

A. Own complete supply chain.

- -

- B. 100% quality guaranteed.
- C. Reasonable price.
- D. Products are in various style.
- E. Good performance for delivery.
- F. Adequate inventory(components).

Best after-sale service: If it appear any quality complaints and disputes, we will establish of product information feedback system, establish service files, responsible for the quality of the accident identified and deal with our client.

**OUR SERVICE** 

FAQ

#### Q1:Can we have your sample?

A:Sure.Sample are available for ea