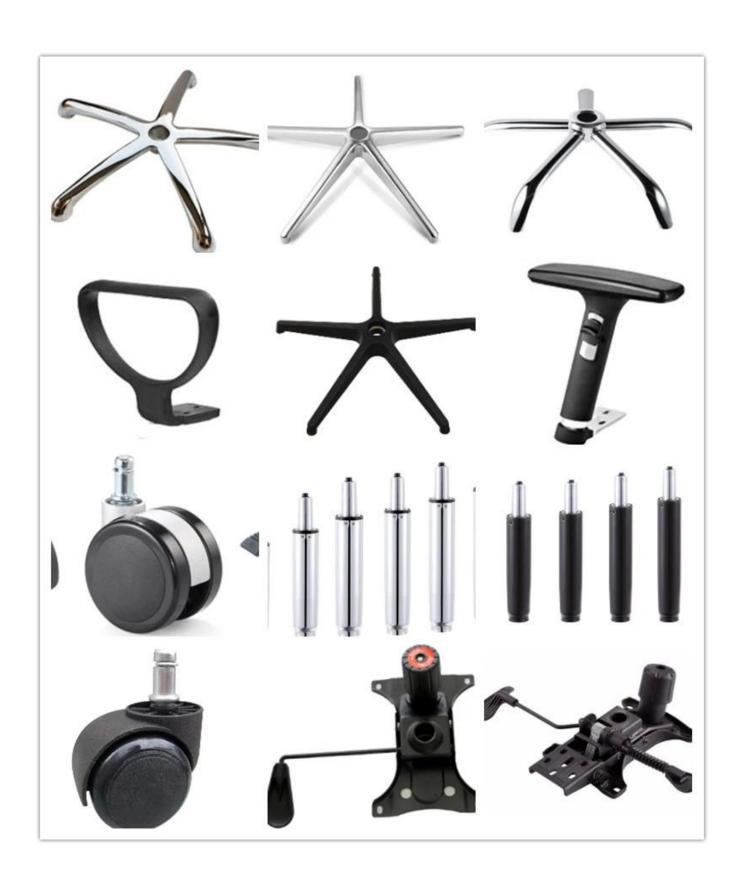

# Boss Swivel Chair Manufacturer China

| ITEM            | DESCRIPTION                    |      |  |  |  |
|-----------------|--------------------------------|------|--|--|--|
| Upholstery      | PU                             |      |  |  |  |
| Castor          | Nylon castor(BIFMA)            |      |  |  |  |
| Gaslift         | 65mm gaslift                   |      |  |  |  |
| Mechanism       | Airplane mechanism             |      |  |  |  |
| Foam            | Density foam                   |      |  |  |  |
| Plywood         | 12mm plywood for seat and back |      |  |  |  |
| Armrest         | Aluminium                      |      |  |  |  |
| Lumbar support  | *                              |      |  |  |  |
| Base            | Aluminium base                 |      |  |  |  |
| Headrest        | *                              |      |  |  |  |
| Footrest        | *                              |      |  |  |  |
| Size/cm         | Total Width                    |      |  |  |  |
|                 | Total Depth                    |      |  |  |  |
|                 | Total Height                   |      |  |  |  |
|                 | Seat Width                     |      |  |  |  |
|                 | Seat Depth                     |      |  |  |  |
|                 | Seat Height                    |      |  |  |  |
|                 | Back Height                    |      |  |  |  |
|                 | Arm Width                      |      |  |  |  |
| Package         | pcs/ctn                        |      |  |  |  |
| CBM             | /pc                            |      |  |  |  |
| Loading Qty/pcs | 20GP                           | 40HQ |  |  |  |
|                 |                                |      |  |  |  |