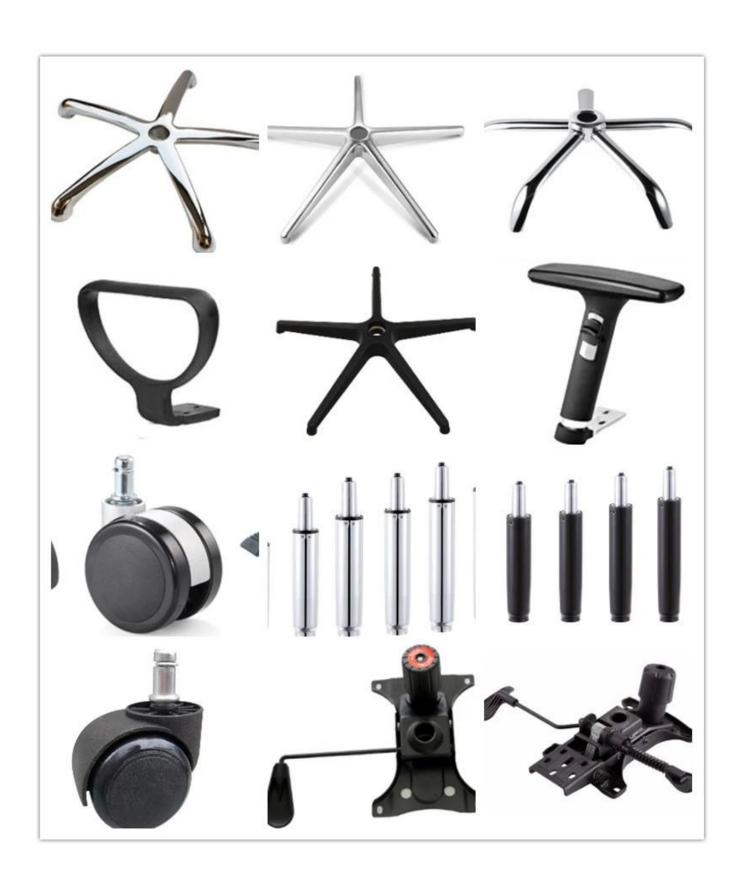

# 

| ITEM            | DESCRIPTION                    |         |  |
|-----------------|--------------------------------|---------|--|
| Upholstery      | PU                             |         |  |
| Castor          | Nylon castor(BIFMA)            |         |  |
| Gaslift         | 65mm gaslift                   |         |  |
| Mechanism       | Airplane mechanism             |         |  |
| Foam            | Density foam                   |         |  |
| Plywood         | 12mm plywood for seat and back |         |  |
| Armrest         | Aluminium                      |         |  |
| Lumbar support  | *                              |         |  |
| Base            | Aluminium base                 |         |  |
| Headrest        | *                              |         |  |
| Footrest        | *                              |         |  |
| Size/cm         | Total Width                    | 63      |  |
|                 | Total Depth                    | 70      |  |
|                 | Total Height                   | 117-124 |  |
|                 | Seat Width                     | 53      |  |
|                 | Seat Depth                     | 49      |  |
|                 | Seat Height                    | 45-52   |  |
|                 | Back Height                    | 75      |  |
|                 | Arm Width                      | 5       |  |
| Package         | 2pcs/ctn                       |         |  |
| CBM             | /pc                            |         |  |
| Loading Qty/pcs | 20GP                           | 40HQ    |  |
|                 |                                |         |  |