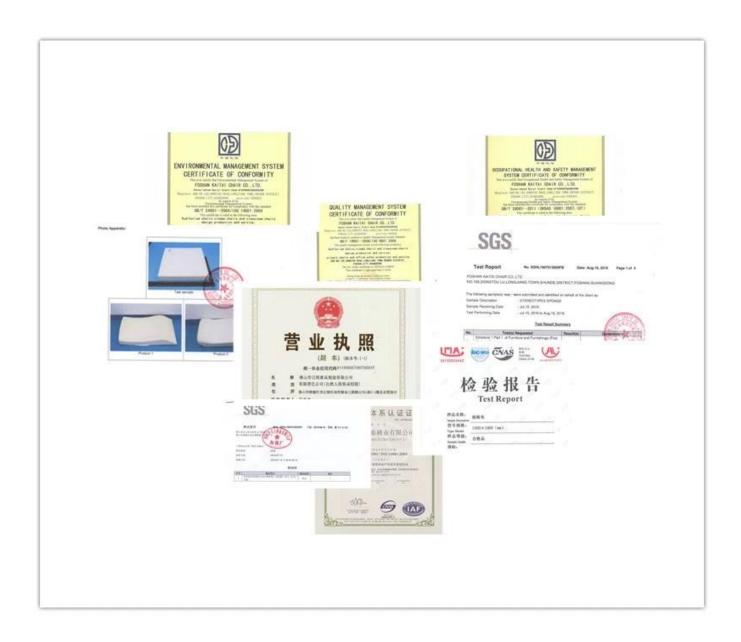

| Total Depth                    | 70      |  |
|                 | Total Height                   | 117-124 |  |
|                 | Seat Width                     | 53      |  |
|                 | Seat Depth                     | 49      |  |
|                 | Seat Height                    | 45-52   |  |
|                 | Back Height                    | 75      |  |
|                 | Arm Width                      | 5       |  |
| Package         | 2pcs/ctn                       |         |  |
| CBM             | /pc                            |         |  |
| Loading Qty/pcs | 20GP                           | 40HQ    |  |
|                 |                                |         |  |

Executive High Back Office Chair Manufacturer China









# CERTIFICATE



# SHIPPING

- A. Depends on your qty and requirement of order,
- 15-25 work days for 1\*40HQ container, 15-35 days for 2\*40HQ and so on.....
- $\label{eq:B.EX} B. \ EX \ works, \ FOB \ shenzhen, \ CIF, \ C\&F \ , LC \ and \ so \ on \ ,$  delivery terms discuss with salesman.

## **OUR SERVICE**

- A. Own complete supply chain.
- B. 100% quality guaranteed.
- C. Reasonable price.
- D. Products are in various style.
- E. Good performance for delivery.
- F. Adequate inventory(components).

Best after-sale service: If it appear any quality complaints and disputes, we will establish of product information feedback system, establish service files, responsible for the quality of the accident identified and deal with our client.

## FAQ

## Q1:Can we have your sample?

A:Sure.Sample are availab