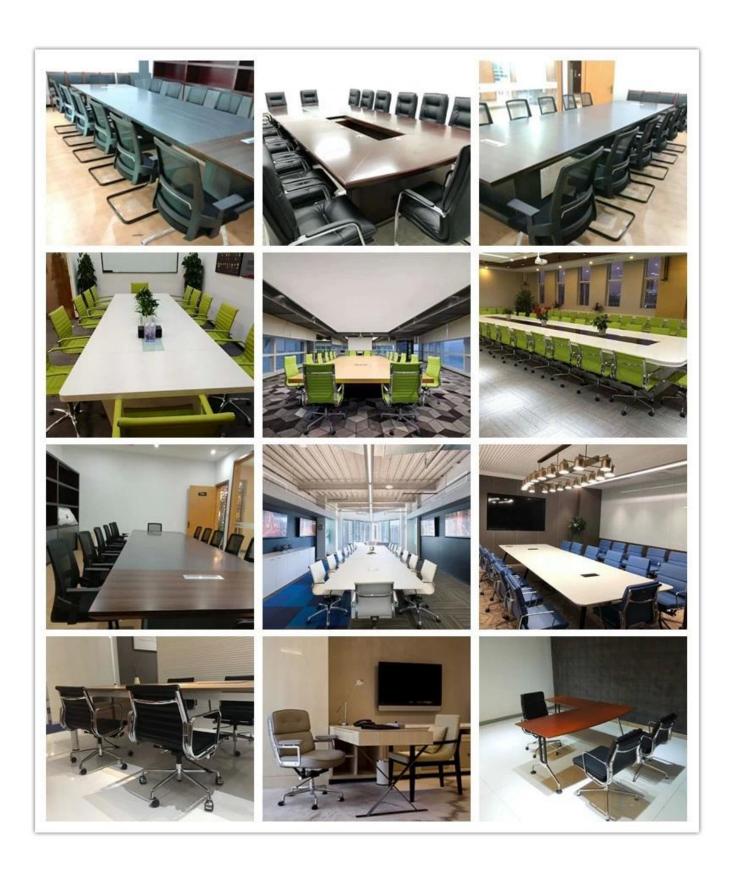

| 63      |  |
|                 | Total Depth                    | 70      |  |
|                 | Total Height                   | 117-124 |  |
|                 | Seat Width                     | 53      |  |
|                 | Seat Depth                     | 49      |  |
|                 | Seat Height                    | 45-52   |  |
|                 | Back Height                    | 75      |  |
|                 | Arm Width                      | 5       |  |
| Package         | 2pcs/ctn                       |         |  |
| CBM             | /pc                            |         |  |
| Loading Qty/pcs | 20GP                           | 40HQ    |  |
|                 |                                |         |  |

Executive High Back Office Chair Manufacturer China









# CERTIFICATE



# SHIPPING

- A. Depends on your qty and requirement of order,
- 15-25 work days for 1\*40HQ container, 15-35 days for 2\*40HQ and so on.....
- $\label{eq:B.EX} B. \ EX \ works, \ FOB \ shenzhen, \ CIF, \ C\&F \ , LC \ and \ so \ on \ ,$  delivery terms discuss with salesman.

## **OUR SERVICE**

- A. Own complete supply chain.
- B. 100% quality guaranteed.
- C. Reasonable price.
- D. Products are in various style.
- E. Good performance for delivery.
- F. Adequate inventory(components).

Best after-sale service: If it appear any quality complaints and disputes, we will establish of product information feedback system, establish service files, responsible for the quality of the accident identified and deal with our client.

## FAQ

## Q1:Can we have your sample?

A:Sure