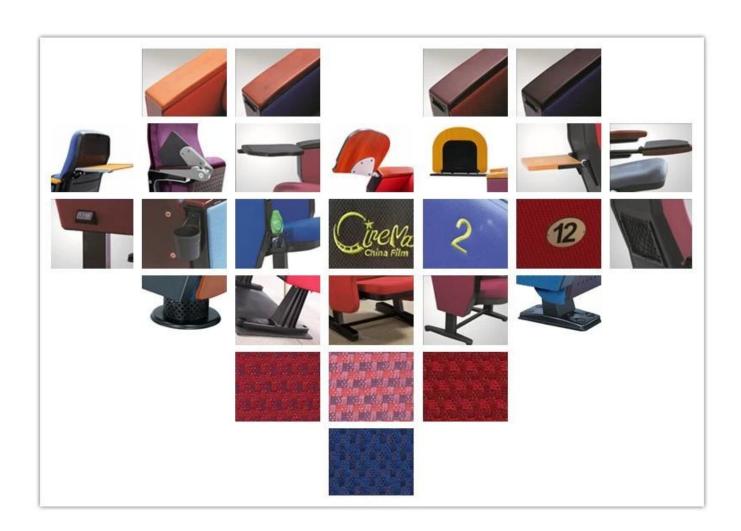

# 

| ITEM                 | DESCRIPTION                                                    |             |
|----------------------|----------------------------------------------------------------|-------------|
| Upholstery           | 100% Acrylic ,100% Polyester and so on High quality fabric     |             |
| Plywood<br>structure | High quality plywood with fabric                               |             |
| Foam                 | Molded foam.Density 55-60kgs/M³ of seat,50-55kgs/M³ of back    |             |
| Foot                 | 2.0mm steel after precise pressing and welding                 |             |
| Armrest top          | Imported timber externally applied with polyester coating      |             |
| Leg panel            | PP with fabric                                                 |             |
| Writing table        | Aluminium connector+Aluminium frame+2.0mm metal plate+18mm MDF |             |
| CBM                  | 0.15/seat                                                      |             |
| Loading Qty/Seat     | 20GP                                                           | 40HQ        |
|                      | 180                                                            | 450         |
| Package              | KD                                                             |             |
| Size/mm              | 90 90 90 580 230                                               | MIN.900 740 |
| Free Design          |                                                                |             |