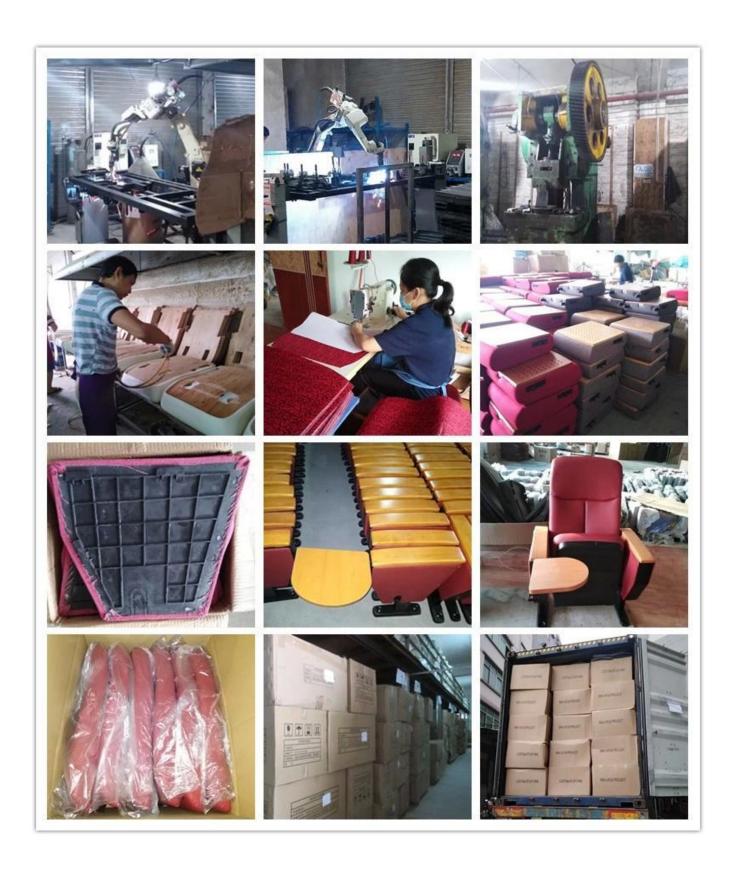

|             |
| Writing table        | Aluminium connector+Aluminium frame+2.0mm metal plate+18mm MDF |             |
| CBM                  | 0.15/seat                                                      |             |
| Loading Qty/Seat     | 20GP                                                           | 40HQ        |
|                      | 180                                                            | 450         |
| Package              | KD                                                             |             |
| Size/mm              | 90 90 90 580 230                                               | MIN.900 740 |
| Free Design          |                                                                |             |



WORKSHOP







## CERTIFICATE



### SHIPPING

- A. Depends on your qty and requirement of order,
- 15-25 work days for  $1\mbox{*}40\mbox{HQ}$  container, 15-35 days for  $2\mbox{*}40\mbox{HQ}$  and so on.....
- B. EX works, FOB shenzhen, CIF, C&F, LC and so on, delivery terms discuss with salesman.

- A. Own complete supply chain.
- B. 100% quality guaranteed.
- C. Reasonable price.
- D. Products are in various style.
- E. Good performance for delivery.
- F. Adequate inventory(components).

Best after-sale service: If it appear any quality complaints and disputes, we will establish of product information feedback system, establish service files, responsible for the quality of the accident identified and deal with our client.

#### FAQ

#### Q1:Can we have your sample?

A:Sure.Sample are available