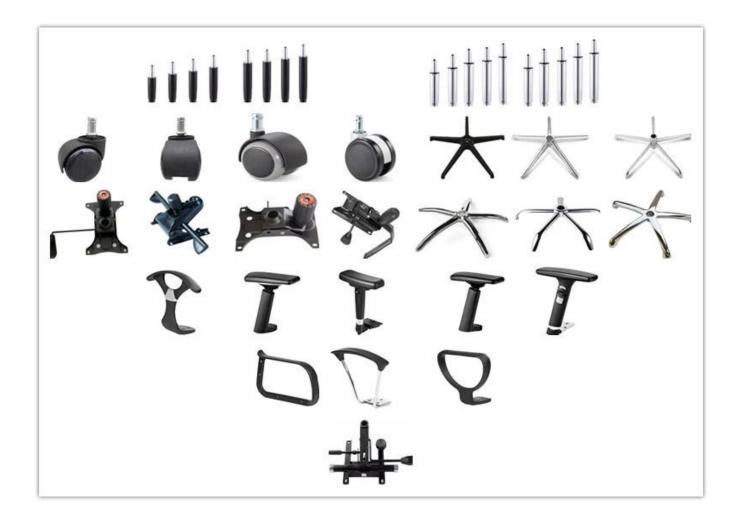

| Total Height                                              | 99      |
|              | Seat Width                                                | 50      |
|              | Seat Depth                                                | 50      |
|              | Seat Height                                               | 46      |
|              | Arm Width                                                 | 9.5     |
| Package      | 2pcs/ctn                                                  |         |
| CBM          | 0.11/pc                                                   |         |
| Loading      | 20GP                                                      | 40HQ    |
| Qty/pcs      | 260-300                                                   | 580-600 |

-• PARTS REFERENCE •



WORKSHOP



## **PRODUCTION PROCESS**

Professional office furniture manufacturer which specialized in the design



ENGINEERING CASE •=



## **ENGINEERING CASE**

Professional office furniture manufacturer which specialized in the design







# **CUSTOMER PHOTOS**

Professional office furniture manufacturer which specialized in the design



CERTIFICATE



# CERTIFICATE

Professional office furniture manufacturer which specialized in the design



SHIPPING

0

A. Depends on your qty and requirement of order ,

15-25 work days for 1\*40HQ container, 15-35 days for 2\*40HQ and so on.....

B. EX works, FOB shenzhen, CIF, C&F ,LC and so on ,

delivery terms discuss with salesman.

## OUR SERVICE

0

- A. Own complete supply chain.
- B. 100% quality guaranteed.
- C. Reasonable price.
- D.