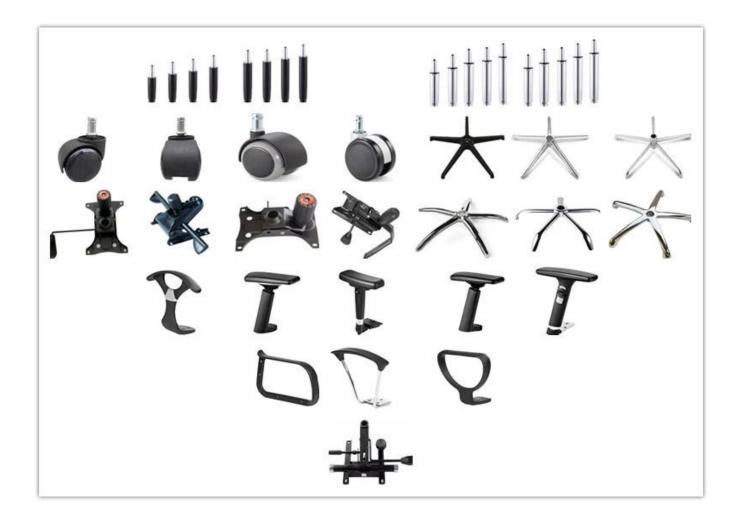

| 98-105       |      |        |
|              | Seat Width                             | 50           |      |        |
|              | Seat Depth                             | 50           |      |        |
|              | Seat Height                            | 45-52        |      |        |
|              | Arm Width                              | 9.5          |      |        |
| Package      | 2 pcs/ctn                              |              |      |        |
| CBM          | 0.12/pc                                |              |      |        |
| Loading      | 20GP                                   | 40HQ         |      |        |
| Qty/pcs      | 240-280                                | 520-550      |      |        |

#### PARTS REFERENCE • \_\_\_\_\_



WORKSHOP



# **PRODUCTION PROCESS**

Professional office furniture manufacturer which specialized in the design



#### ENGINEERING CASE • —



# **ENGINEERING CASE**

Professional office furniture manufacturer which specialized in the design



# **CUSTOMER PHOTOS**

Professional office furniture manufacturer which specialized in the design





- 0



# CERTIFICATE

Professional office furniture manufacturer which specialized in the design



SHIPPING

۰

A. Depends on your qty and requirement of order ,

15-25 work days for 1\*40HQ container, 15-35 days for 2\*40HQ and so on.....

B. EX works, FOB shenzhen, CIF, C&F ,LC and so on ,

delivery terms discuss with salesman.

### OUR SERVICE

.

6 -

- A. Own complete supply chain.
- B. 100% quality guaranteed.
- C. Reasonable price.
- D.