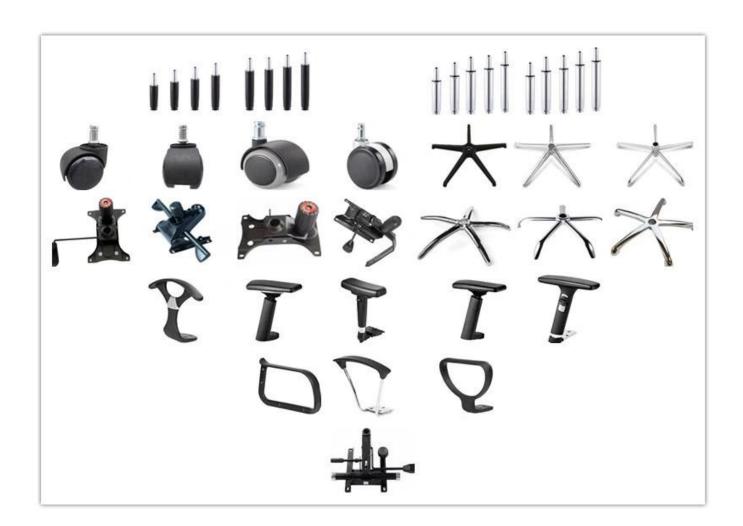

|
|              | Total Height                           | 118-125                  |
|              | Seat Width                             | 50                       |
|              | Seat Depth                             | 50                       |
|              | Seat Height                            | 45-52                    |
|              | Arm Width                              | 5                        |
| Package      | 2 pcs/ctn                              |                          |
| CBM          | 0.12/pc                                |                          |
| Loading      | 20GP                                   | 40HQ                     |
| Qty/pcs      | 240-280                                | 520-550                  |

PARTS REFERENCE •



WORKSHOP





## **PRODUCTION PROCESS**

Professional office furniture manufacturer which specialized in the design



## TEGITA 特吉边家具



# **ENGINEERING CASE**

Professional office furniture manufacturer which specialized in the design













## CUSTOMER PHOTOS

Professional office furniture manufacturer which specialized in the design







## CERTIFICATE

Professional office furniture manufacturer which specialized in the design



SHIPPING

A. Depends on your qty and requirement of order,

15-25 work days for 1\*40HQ container, 15-35 days for 2\*40HQ and so on.....

B. EX works, FOB shenzhen, CIF, C&F, LC and so on,

delivery terms discuss with salesman.



- A. Own complete supply chain.
- B. 100% quality guaranteed.
- C. Reasonable price.
- D. Products are in various style.