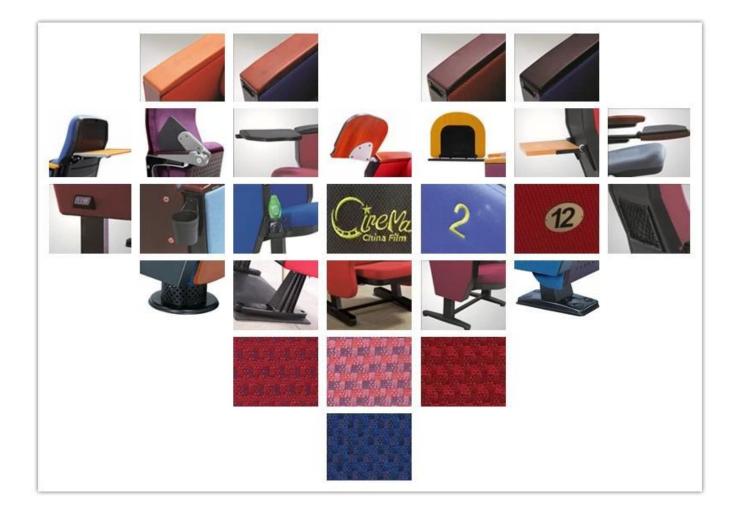

| Writing table        | Aluminium connector+Aluminium frame+2.0mm metal plate+18mm<br>MDF    |             |
| СВМ                  | 0.15/seat                                                            |             |
| Loading Qty/Seat     | 20GP                                                                 | 40HQ        |
|                      | 180                                                                  | 450         |
| Package              | KD                                                                   |             |
| Size/mm              |                                                                      | MIN.900 740 |
| Free Design          |                                                                      |             |

## -• PARTS REFERENCE •---



### WORKSHOP

6

\_ 0



# ENGINEERING CASE



### **OUR PHOTOS**



# CERTIFICATE

6 -

- @



### SHIPPING

**OUR SERVICE** 



A. Depends on your qty and requirement of order ,

- @

- 15-25 work days for 1\*40HQ container, 15-35 days for 2\*40HQ and so on.....
- B. EX works, FOB shenzhen, CIF, C&F ,LC and so on,

delivery terms discuss with salesman.

- A. Own complete supply chain.
- B. 100% quality guaranteed.
- C. Reasonable price.
- D. Products are in various style.
- E. Good performance for delivery.
- F. Adequate inventory(components).

Best after-sale service: If it appear any quality complaints and disputes, we will establish of product information feedback system, establish service files, responsible for the quality of the accident identified and deal with our client .

FAQ