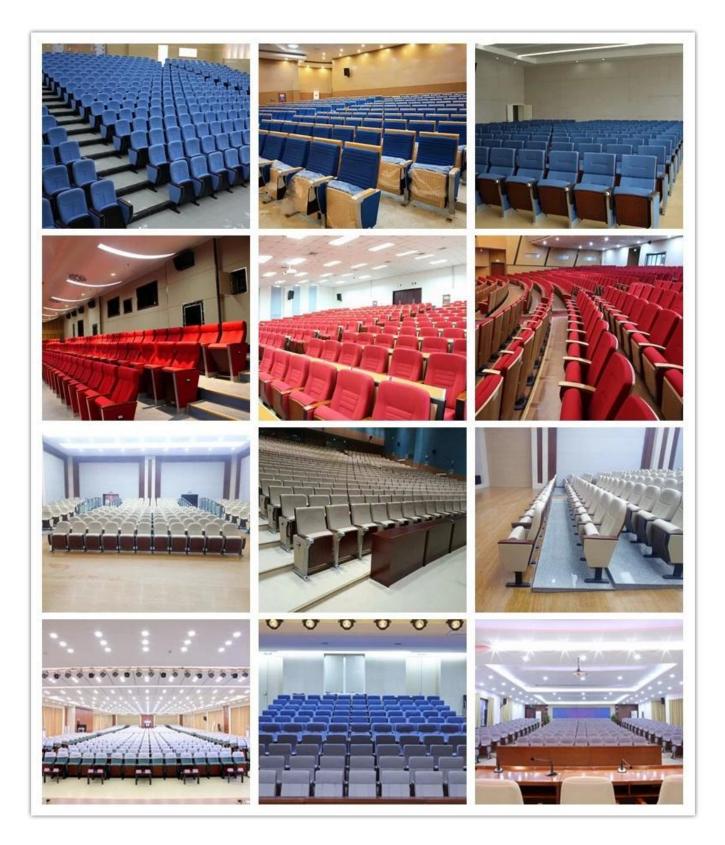

luminium frame+2.0mm metal plate+18mm<br>MDF    |             |
| СВМ                  | 0.15/seat                                                            |             |
| Loading Qty/Seat     | 20GP                                                                 | 40HQ        |
|                      | 180                                                                  | 450         |
| Package              | KD                                                                   |             |
| Size/mm              |                                                                      | MIN.900 740 |
| Free Design          |                                                                      |             |

## -• PARTS REFERENCE •---



### WORKSHOP

6

\_ 0



# ENGINEERING CASE



### **OUR PHOTOS**



# CERTIFICATE

6 -

- @



### SHIPPING

**OUR SERVICE** 



A. Depends on your qty and requirement of order ,

- @

- 15-25 work days for 1\*40HQ container, 15-35 days for 2\*40HQ and so on.....
- B. EX works, FOB shenzhen, CIF, C&F ,LC and so on,

delivery terms discuss with salesman.

- A. Own complete supply chain.
- B. 100% quality guaranteed.
- C. Reasonable price.
- D. Products are in various style.
- E. Good performance for delivery.
- F. Adequate inventory(components).

Best after-sale service: If it appear any quality complaints and disputes, we will establish of product information feedback system, establish service files, responsible for the quality of the accident identified and deal with our client .

FAQ

0

#### Q1:Can we have your sample?

A:Sure.Sa