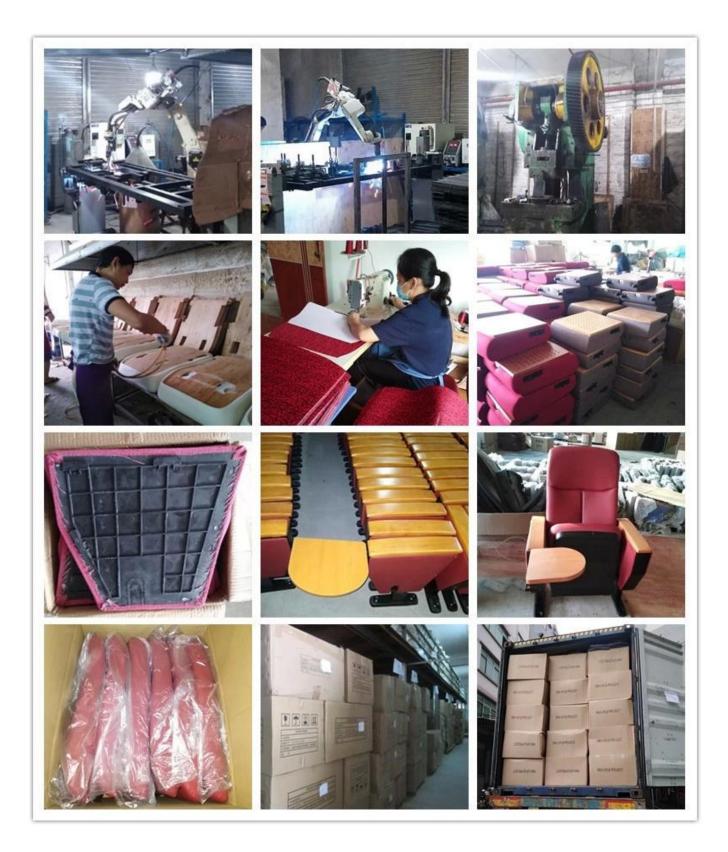

Aluminium connector+Aluminium frame+2.0mm metal plate+18mm<br>MDF    |             |
| СВМ                  | 0.15/seat                                                            |             |
| Loading Qty/Seat     | 20GP                                                                 | 40HQ        |
|                      | 180                                                                  | 450         |
| Package              | KD                                                                   |             |
| Size/mm              |                                                                      | MIN.900 740 |
| Free Design          |                                                                      |             |

## -• PARTS REFERENCE •---



### WORKSHOP

6

\_ 0



# ENGINEERING CASE



### **OUR PHOTOS**



# CERTIFICATE

6 -

- @



### SHIPPING

**OUR SERVICE** 



A. Depends on your qty and requirement of order ,

- @

- 15-25 work days for 1\*40HQ container, 15-35 days for 2\*40HQ and so on.....
- B. EX works, FOB shenzhen, CIF, C&F ,LC and so on,

delivery terms discuss with salesman.

- A. Own complete supply chain.
- B. 100% quality guaranteed.
- C. Reasonable price.
- D. Products are in various style.
- E. Good performance for delivery.
- F. Adequate inventory(components).

Best after-sale service: If it appear any quality complaints and disputes, we will establish of product information feedback system, establish service files, responsible for the quality of the accident identified and deal with our client .

FAQ

0

#### Q1:Can we have y