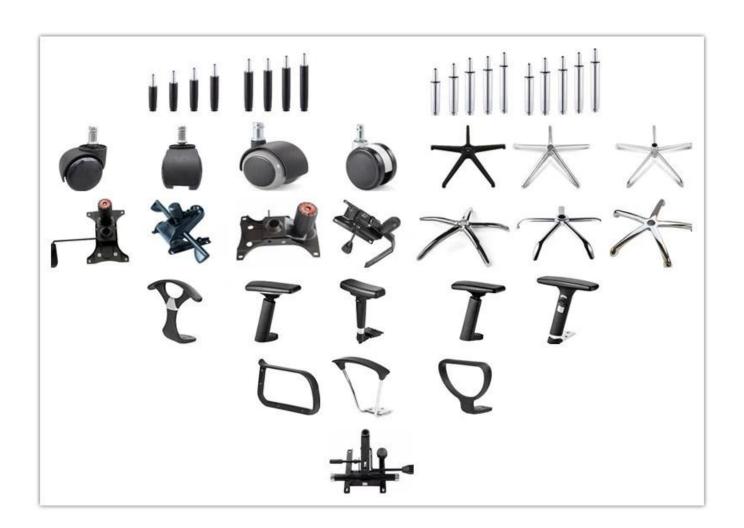

# Factory Direct Mesh Chair Manufacturer China

| ITEM         | DESCRIPTION                                      |         |
|--------------|--------------------------------------------------|---------|
| Upholstery   | Mesh back & Elastic fabric                       |         |
| PP structure | PP with glassfibre                               |         |
| Castor       | Dia 50mm nylon castor                            |         |
| Gaslift      | 85mm chrome gaslift.(Class 2)                    |         |
| Mechanism    | One lever control multifunction with safety lock |         |
|              | mechanism.(level 3)                              |         |
| Foam         | 35kgs original foam(5cm)                         |         |
| Plywood      | ±12mm plywood seat                               |         |
| Armrest      | Adjustable pp with PU armpad armrest             |         |
| Lumbar       | Fixed                                            |         |
| support      |                                                  |         |
| Base         | 340mm nylon pp base                              |         |
| Headrest     | *                                                |         |
| Seat cover   | *                                                |         |
| Size/cm      | Total Width                                      | 64      |
|              | Total Depth                                      | 63      |
|              | Total Height                                     | 96-103  |
|              | Seat Width                                       |         |
|              | Seat Depth                                       |         |
|              | Seat Height                                      |         |
|              | Arm Width                                        |         |
| Package      | 2 pcs/ctn                                        |         |
| CBM          | 0.1/pc                                           |         |
| Loading      | 20GP                                             | 40HQ    |
| Qty/pcs      | 260-280                                          | 660-680 |