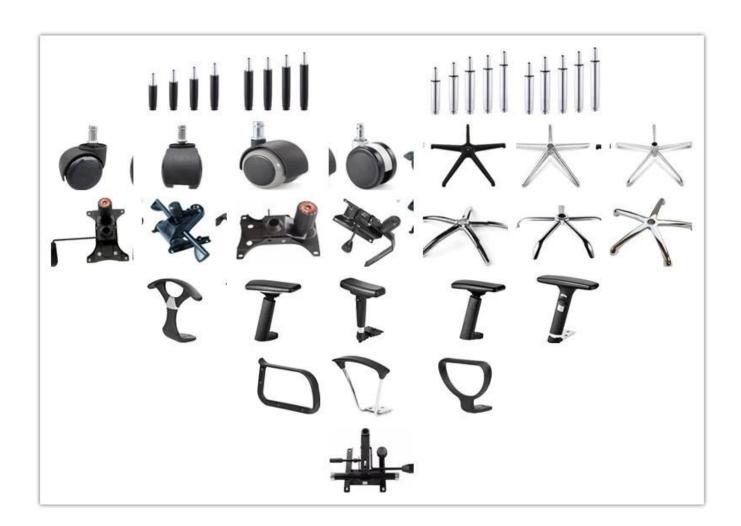

# 

| ITEM            | DESCRIPTION                              |      |
|-----------------|------------------------------------------|------|
| Upholstery      | Mesh back & Elastic fabric               |      |
| PP structure    | PP with glassfibre(BIFMA standard)       |      |
| Castor          | Dia 60mm black nylon castor(BIFMA)       |      |
| Gaslift         | XQ 85mm black gaslift(BIFMA)             |      |
| Mechanism       | 2.5mm butterfly mechanism(BIFMA)         |      |
| Foam            | 45kgs original foam(5cm)                 |      |
| Plywood         | 12mm plywood seat                        |      |
| Armrest         | Adjustable PP with PU armpad(BIFMA)      |      |
| Lumbar support  | *                                        |      |
| Base            | 340mm nylon base(BIFMA),capacity 1136kg. |      |
| Headrest        | Adjustable                               |      |
| Seat cover      | *                                        |      |
| Size/cm         | Total Width                              |      |
|                 | Total Depth                              |      |
|                 | Total Height                             |      |
|                 | Seat Width                               |      |
|                 | Seat Depth                               |      |
|                 | Seat Height                              |      |
|                 | Back Height                              |      |
|                 | Arm Width                                |      |
| Package         | 2 pcs/ctn                                |      |
| CBM             | /pc                                      |      |
| Loading Qty/pcs | 20GP                                     | 40HQ |
|                 |                                          |      |