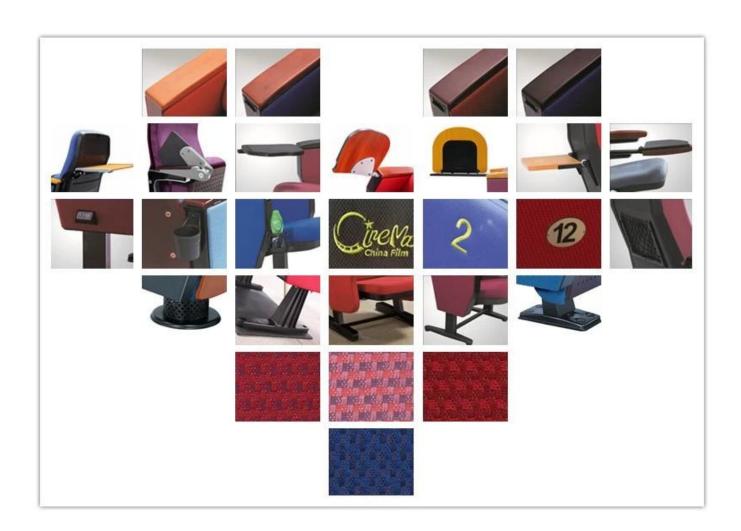

# 

| ITEM                 | DESCRIPTION                                                    |             |
|----------------------|----------------------------------------------------------------|-------------|
| Upholstery           | 100% Acrylic ,100% Polyester and so on High quality fabric     |             |
| Plywood<br>structure | 15mm plywood                                                   |             |
| Foam                 | Molded foam.Density 55-60kgs/M³ of seat,50-55kgs/M³ of back    |             |
| Foot                 | 2.0mm steel after precise pressing and welding                 |             |
| Armrest top          | Imported timber externally applied with polyester coating      |             |
| Leg panel            | PP with fabric                                                 |             |
| Writing table        | Aluminium connector+Aluminium frame+2.0mm metal plate+18mm MDF |             |
| CBM                  | 0.15/seat                                                      |             |
| Loading Qty/Seat     | 20GP                                                           | 40HQ        |
|                      | 180                                                            | 450         |
| Package              | KD                                                             |             |
| Size/mm              | 90 90 580 230                                                  | MIN.900 740 |
| Free Design          |                                                                |             |