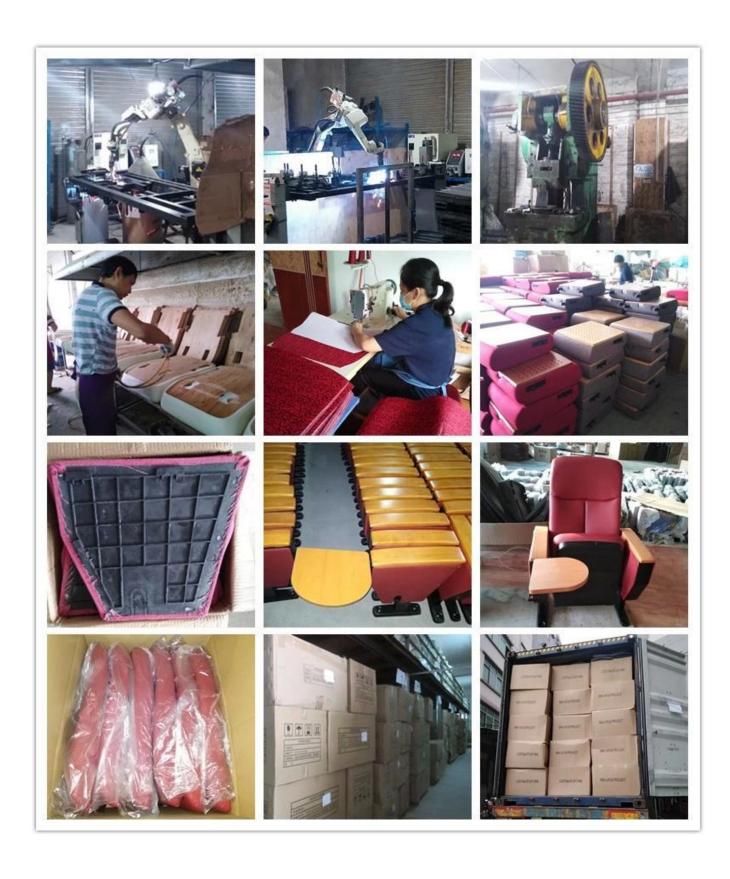

|             |
| Writing table        | Aluminium connector+Aluminium frame+2.0mm metal plate+18mm MDF |             |
| CBM                  | 0.15/seat                                                      |             |
| Loading Qty/Seat     | 20GP                                                           | 40HQ        |
|                      | 180                                                            | 450         |
| Package              | KD                                                             |             |
| Size/mm              | 90 90 580 230                                                  | MIN.900 740 |
| Free Design          |                                                                |             |



WORKSHOP







## CERTIFICATE



## SHIPPING

- A. Depends on your qty and requirement of order,
- 15-25 work days for 1\*40HQ container, 15-35 days for 2\*40HQ and so on......
- B. EX works, FOB shenzhen, CIF, C&F, LC and so on, delivery terms discuss with salesman.

## **OUR SERVICE**

- A. Own complete supply chain.
- B. 100% quality guaranteed.
- C. Reasonable price.
- D. Products are in various style.
- E. Good performance for delivery.
- F. Adequate inventory(components).

Best after-sale service: If it appear any quality complaints and disputes, we will establish of product information feedback system, establish service files, responsible for the quality of the accident identified and deal with our client.

FAQ

#### Q1:Can we have your sample?

A:Sure.Sample are available for each model.The